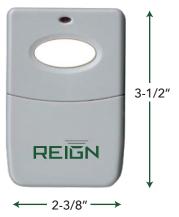

#### TRANSMITTER:

**Power:** Battery - Micro-USB Rechargeable

Dimensions: 2-3/8" x 3-1/2" x 3/4"