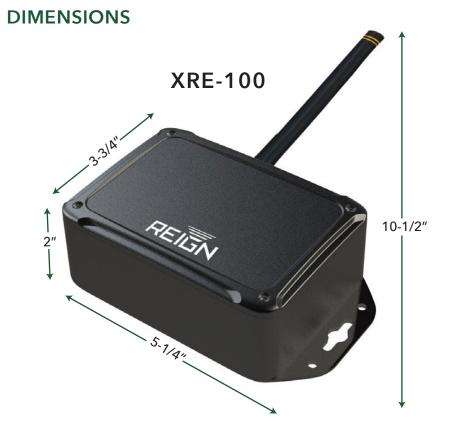

#### **RECEIVER:**

Security: AES128 Wireless Encryption

Operating Power: 12/24V AC/DC 12 V: 50mA (idle), 1A (transmit) 24 V: 25mA (idle), 500mA (transmit)

Dimensions: Box: 3-3/4"x 5-1/4" x 2" With Antenna: 3-3/4" x 10-1/2" x 2"

Temperature Range: -40°F to 185°F (-40°C to 85°C)

Relays: 2 Outputs: 3 Amp 250 v AC 3 Amp 220v DC 2 Inputs

Memory: 150 Transmitters