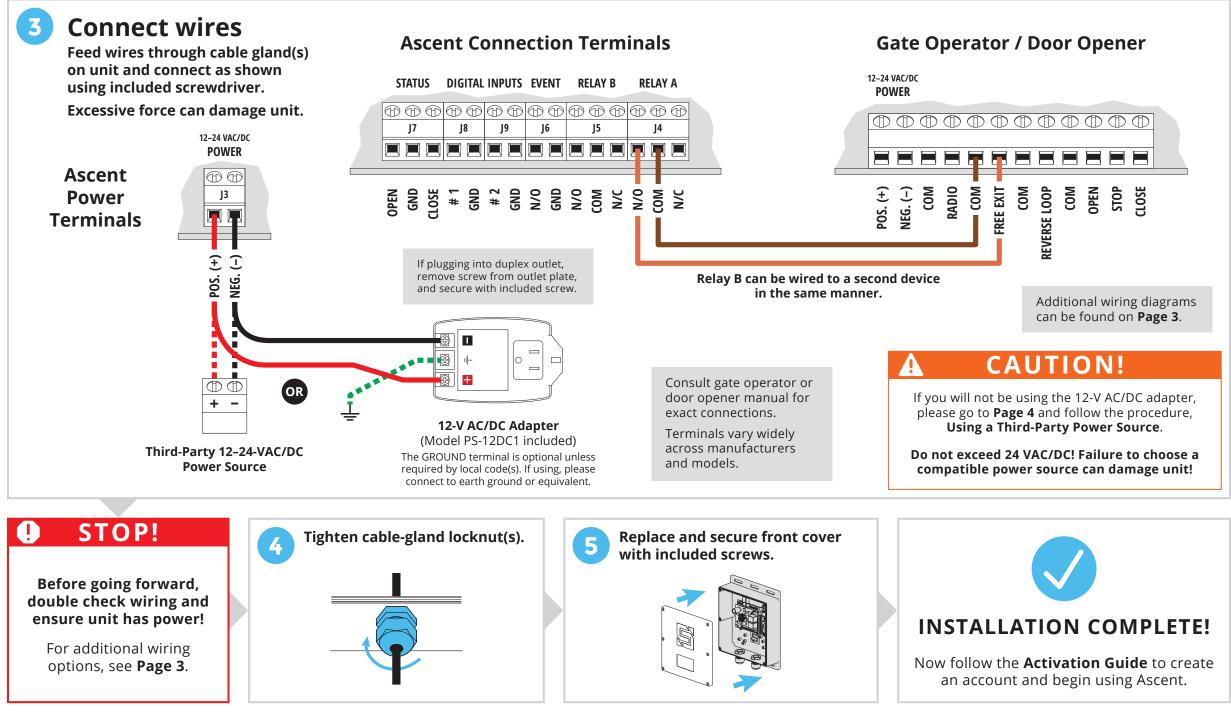

#### Model 25-C1



# ASCENT C<sup>1</sup> QUICK START GUIDE

Model 25-C1



# ASCENT C<sup>1</sup> QUICK START GUIDE

3 of 4



# ASCENT C<sup>1</sup> QUICK START GUIDE

#### Model 25-C1

#### **IMPORTANT!** $(\mathbf{I})$ A Connect wires to unit as shown in **(**3a Step 3. If you would like to use a third-party Using a power source, such as solar, verify that it conforms to the following specs: **Third-Party Power Source** 12-24 VAC/DC Input Connect wires to your power source, (Optional) no more than 10% beyond this range **(3b** making sure you connect positive to less than 260 mA @ 12 VDC **Current Draw** positive and negative to negative. less than 160 mA @ 24 VDC

### CAUTION!

Double check that you've wired from positive on Ascent to positive on your power source and negative on Ascent to negative on your power source.

Reverse polarity can damage unit!

#