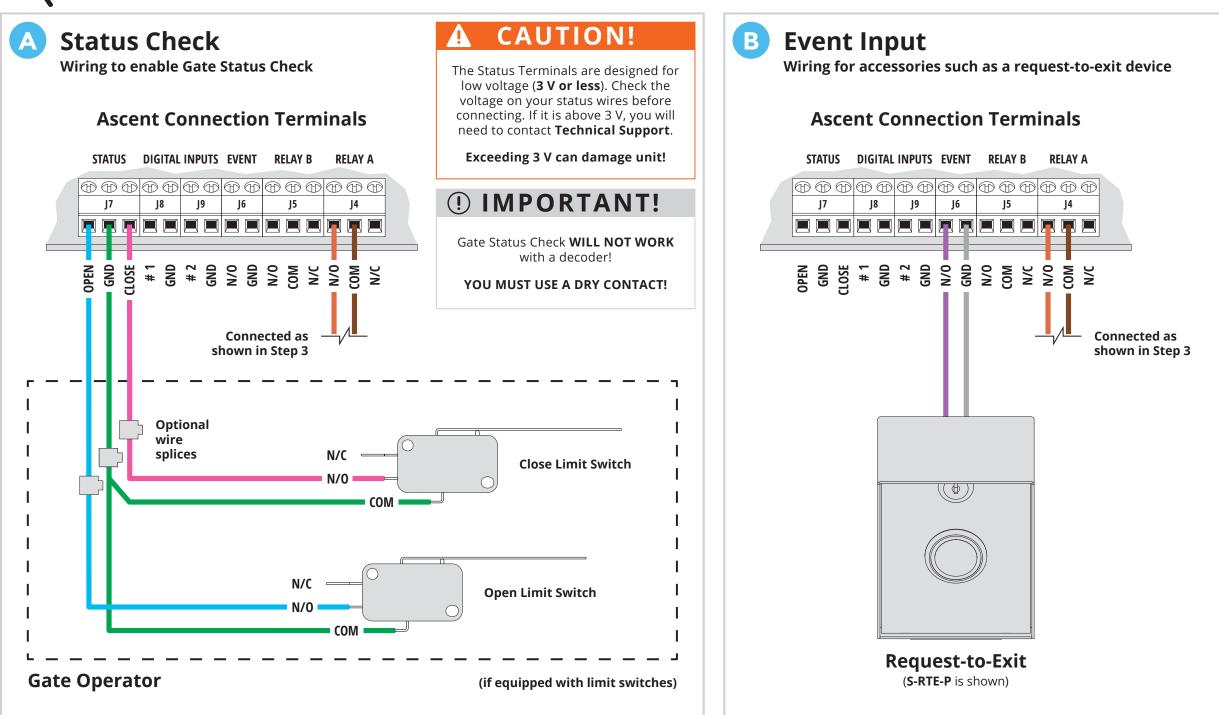

#### **IMPORTANT!** $(\mathbf{I})$ A Connect wires to unit as shown in **(**3a Step 3. If you would like to use a third-party Using a power source, such as solar, verify that it conforms to the following specs: **Third-Party Power Source** 12-24 VAC/DC Input Connect wires to your power source, (Optional) no more than 10% beyond this range **(3b** making sure you connect positive to less than 260 mA @ 12 VDC **Current Draw** positive and negative to negative. less than 160 mA @ 24 VDC

### CAUTION!

Double check that you've wired from positive on Ascent to positive on your power source and negative on Ascent to negative on your power source.

Reverse polarity can damage unit!