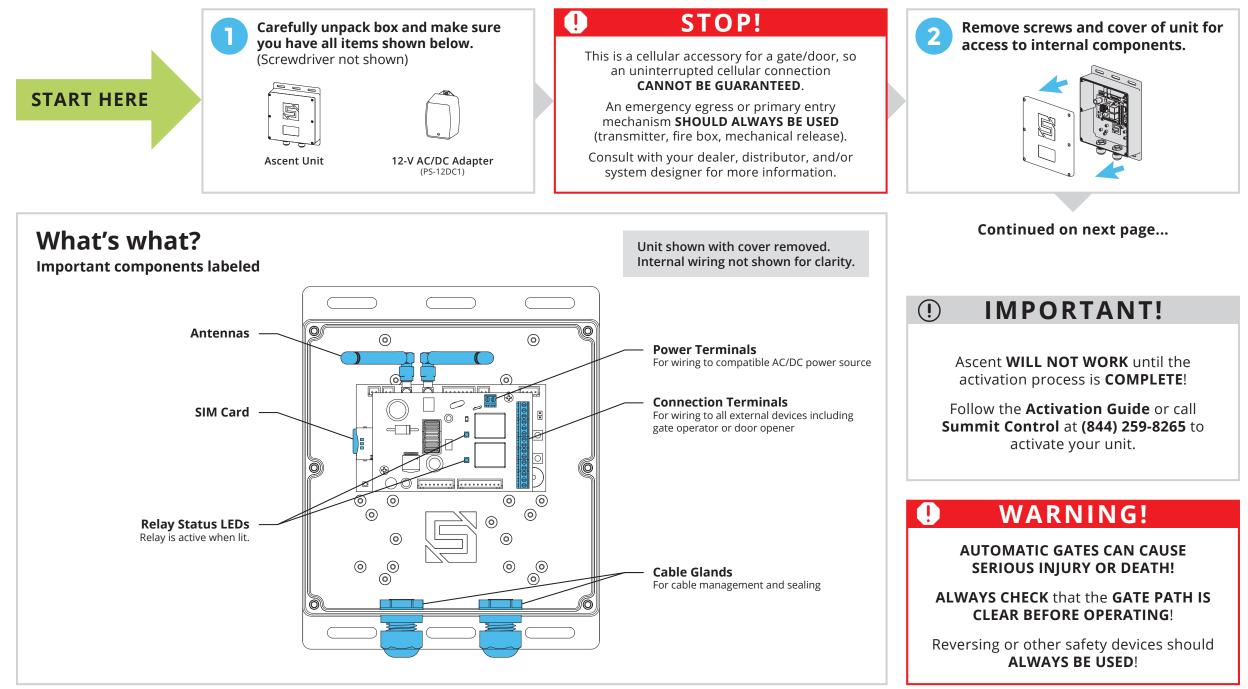

#### Model 25-C1



# ASCENT C<sup>1</sup> QUICK START GUIDE

Model 25-C1



# ASCENT C<sup>1</sup> QUICK START GUIDE

3 of 4



# ASCENT C<sup>1</sup> QUICK START GUIDE

#### Model 25-C1

#### **IMPORTANT!** $(\mathbf{I})$ A Connect wires to unit as shown in **(**3a Step 3. If you would like to use a third-party Using a power source, such as solar, verify that it conforms to the following specs: **Third-Party Power Source** 12-24 VAC/DC Input Connect wires to your power source, (Optional) no more than 10% beyond this range **(3b** making sure you connect positive to less than 260 mA @ 12 VDC **Current Draw** positive and negative to negative. less than 160 mA @ 24 VDC

### CAUTION!

Double check that you've wired from positive on Ascent to positive on your power source and negative on Ascent to negative on