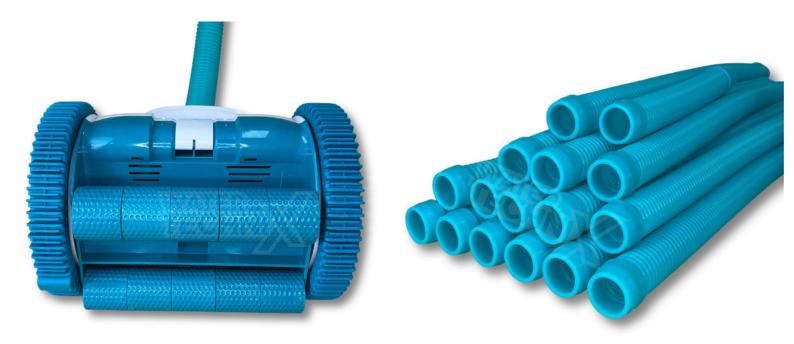

# Features:

- Super user friendly, Install quickly and easily without tools in minutes
- Full pool coverage, cleans floors, walls and waterline (will even try the steps!)
- Includes 14 x 80cm hose in sectional lengths (total of 12m)
- Robust swivel hose connection to avoid tangles
- Heavy duty tyres for ultimate traction in all pools
- Male hose end: 36mm diameter, Female hose end: 38mm diameter
- Adjustable bypass valve regulates water flow to set optimum travel speed
- Best suited for small and medium debris (not ideal for long leaves, sticks, or pine needles)

## Whats in the box:

- 1 x MatriX Pool Cleaner Head
- 14 x 80cm hose in sectional lengths (12m)
- 1 x Leader Hose (40cm)
- 1 x Instruction guide with diagrams
- 1 x Skimmer fittings pack (Elbows, Flow Regulator Valve, Hose Float)
- For additional hose lengths 1m Water TechniX hoses are required