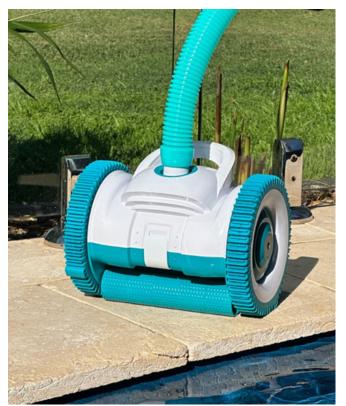

# WATER TECHNIX MATRIX SUCTION CLEANER

The TechniX MatriX is a breeze to install – no tools needed, just a few minutes of your time. Its extra-large wheels takes on floors, walls, and even the elusive waterline, leaving no corner unscathed. And with 12 meters of sectional hose, your pool will be covered from every angle. Say goodbye to tangles with the robust swivel hose connection.

# Features:

- Super user friendly, Install quickly and easily without tools in minutes
- Full pool coverage, cleans floors, walls and waterline (will even try the steps!)
- Includes 14 x 80cm hose in sectional lengths (total of 12m)
- Robust swivel hose connection to avoid tangles
- Heavy duty tyres for ultimate traction in all pools
- Male hose end: 36mm diameter, Female hose end: 38mm diameter
- Adjustable bypass valve regulates water flow to set optimum travel speed
- Best suited for small and medium debris (not ideal for long leaves, sticks, or pine needles)