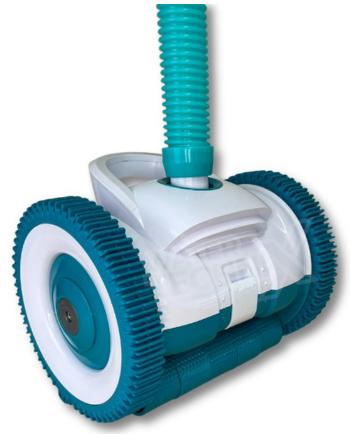

# Features:

- Super user friendly, Install quickly and easily without tools in minutes
- Full pool coverage, cleans floors, walls and waterline (will even try the steps!)
- Includes 14 x 80cm hose in sectional lengths (total of 12m)
- Robust swivel hose connection to avoid tangles
- Heavy duty tyres for ultimate traction in all pools
- Male hose end: 36mm diameter, Female hose end: 38mm diameter
- Adjustable bypass valve regulates water flow to set optimum travel speed
- Best suited for small and medium debris (not ideal for long leaves, sticks, or pine needles)

- Compatible with salt, mineral, chlorine and magnesium pools
- Lifetime expert support exclusive to Mr Pool Man customers
- Performs flawlessly with above ground and in ground pools, Rectangle, Oval or Free form
- Suits Concrete, Pebblecrete, Quartzon and Tile pool surfaces. Not suitable for fibreglass or vinyl pools.
- Consumes no additional energy working when your pump is operational
- No bags or canisters to empty, all debris goes to your skimmer basket
- \*Ensure the Float is 40cm 1.5m from the cleaner head for optimal performance