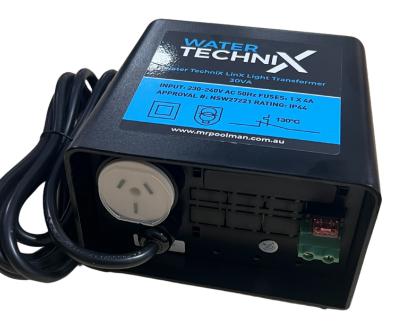

#### Features:

- 12v AC 30VA or 60VA watt transformer
- Suitable for either 1 or 2 x LED Pool lights
- 2m Input cable with 3 pin AU plug
- High splash proof rating of IP44
- Vertical wall mount style
- 12 month warranty
- 1 or 2 x 4amp fuse depending on application (30VA / 60VA)
- Input power: maximum voltage of 240V, frequency of 50Hz
- Low 12V output voltage
- Easy DIY replacement
- W 140mm H 170mm D 105mm