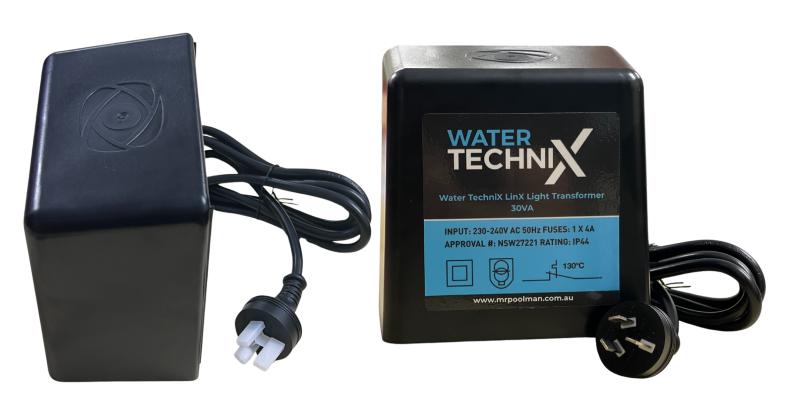

#### Features:

- 12v AC 30VA or 60VA watt transformer
- Suitable for either 1 or 2 x LED Pool lights
- 2m Input cable with 3 pin AU plug
- High splash proof rating of IP44
- Vertical wall mount style
- 12 month warranty
- 1 or 2 x 4amp fuse depending on application (30VA / 60VA)
- Input power: maximum voltage of 240V, frequency of 50Hz
- Low 12V output voltage
- Easy DIY replacement
- W 140mm H 170mm D 105mm

### Whats in the box:

• 1 x LinX Transformer