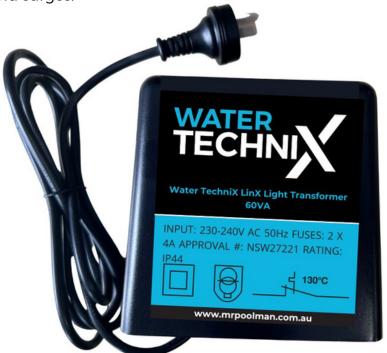

# **WATER TECHNIX LINX LIGHT TRANSFORMER**

Introducing The Water TechniX LinX state-of-the-art outdoor transformer, designed for superior outdoor lighting. With an IP44 splash-proof rating, it withstands all weather conditions, ensuring worry-free use. The easy connect system and versatile vertical wall mount guarantee effortless installation, making it perfect for DIY enthusiasts. Aligned with Water TechniX's commitment to green energy, this transformer is not only safe and reliable but also energy-efficient. Backed by a 1-year warranty, it offers assured quality, while fused outlets and a temperature cutoff feature provide high-level protection against faults and surges.

#### Features:

- 12v AC 30VA or 60VA watt transformer
- Suitable for either 1 or 2 x LED Pool lights
- 2m Input cable with 3 pin AU plug
- High splash proof rating of IP44
- Vertical wall mount style
- 12 month warranty
- 1 or 2 x 4amp fuse depending on application (30VA / 60VA)
- Input power: maximum voltage of 240V, frequency of 50Hz
- Low 12V output voltage
- Easy DIY replacement
- W 140mm H 170mm D 105mm