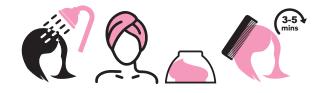

## STEP 7

- Rinse hair well for min 5 mins with water and towel dry hair
- Apply generous amount of Rhassoul Hair Recovery Masque and comb through
- Leave in for approx 3-5 minutes
- Rinse and pat dry with a towel