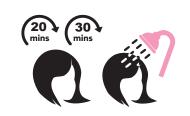

#### STEP 4

- Leave to process for 20 to 30 minutes
- Rinse hair and style

Apply KeraCALM + Rhassoul Hair Recovery

Masque mix from roots to ends

Comb each section to ensure even