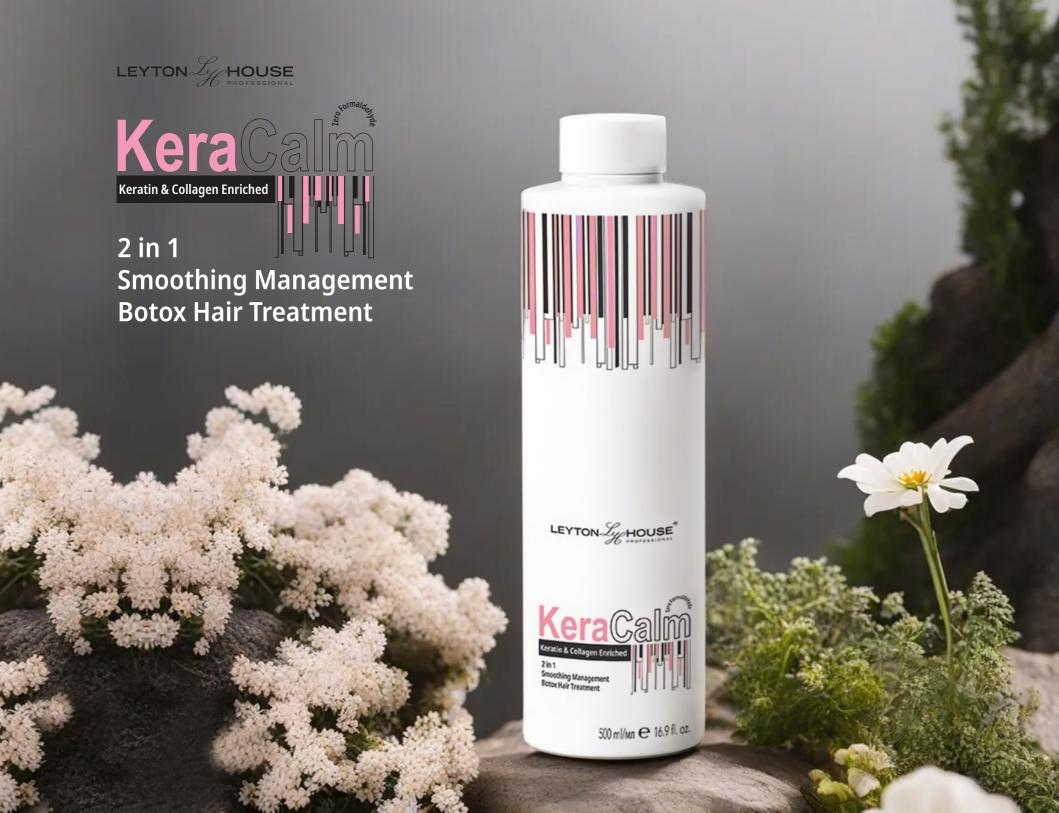

#### KeraCALM SMOOTHING MANAGEMENT

Leyton House KeraCALM, enriched with Keratin, Collagen, Panthenol and free from Formaldehyde.

A gentle, high performance based solution that successfully and safely de-frizzes and smoothes hair.

Activated by heat, KeraCALM redefines the hair's keratin matrix without breaking bonds, leaving hair incredibly smooth and sleek.

Hair will also benefit from the Guar Bean derivative, an organic compound conditioning hair and resulting in a lasting gloss appearance.

KeraCALM makes hair manageable post chemical procedure, accelerating moisture evaporation after washing hair, makes blow drying a faster process as the hair repels humidity. You'll see a slight plumpness to the cuticle giving a soft voluminous effect.

Hair is left frizz free, smooth, and glossy for an average of 3 months. Suitable for thick, coarse, treated, or curly hair types.

#### **BOTOX HAIR TREATMENT**

KeraCALM Botox Treatement smoothes hair and when mixed with Rhassoul Hair Recovery Masque, its transformed to a Botox Hair Treatment for a mid smoothing management top up. Making KeraCALM incredibly cost effective!