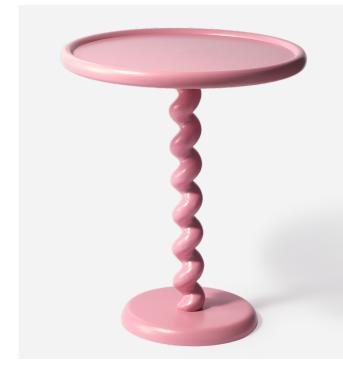

# Side table Twister

## Fact Sheet

The Twister Side Table is a playful reimagination of our widely popular Classic Side Table, and it's the go-to accent piece you've been looking for. Its fat structure, and simple silhouette keep it fun and bold. No matter your style or décor, the Twister Side Table will effortlessly slot into your décor arrangement - it's a cheeky addition to your space.