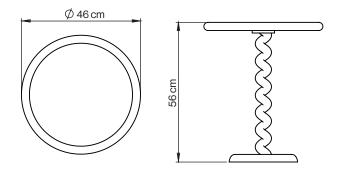

## Fact Sheet

The Twister Side Table is a playful reimagination of our widely popular Classic Side Table, and it's the go-to accent piece you've been looking for. Its fat structure, and simple silhouette keep it fun and bold. No matter your style or décor, the Twister Side Table will effortlessly slot into your décor arrangement - it's a cheeky addition to your space.