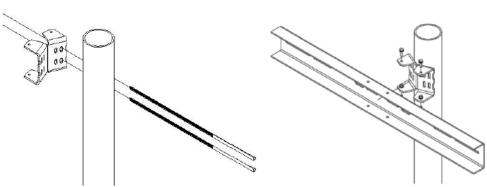

#### **Features**

- Pole saddle brackets
- Adjustable tilt angle from 25° to 90° from horizontal
- Adjustable band clamps
- Easy-mount bracket for quick installation

| SWPB Part #   | Rail Length (inches) | Pipe Size (sch40) | Weight (lbs) |
|---------------|----------------------|-------------------|--------------|
| <u>240045</u> | 60                   | 2-6               | 30           |
| <u>240048</u> | 60                   | 8-10              | 30           |

## **Easy Mount Solar Bracket**

Our Side of Pole mounts include the Easy Mount Solar Bracket, designed to reduce installation time. This latest generation bracket replaced four pole adapter kits in our previous lineup, reducing installation time, and increasing ease of adjustment.

#### **Features**

- Easier to adjust
- Less required inventory
- Shorter installation time
- Reduced number of parts