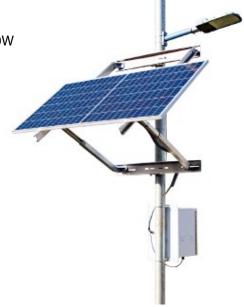

## Side of Pole Mounts – Multi-Module Adjustable

SunWize has released our latest-generation of Side of Pole Mounts for industrial applications. SunWize solar mounts are weather resistant and provide strength and durability in extreme environments. This latest generation includes the Easy Mount Bracket. This bracket is the latest evolution in our Side of Pole mount technology.

## **Easy Mount Solar Bracket**

Our Side of Pole mounts include the Easy Mount Solar Bracket, designed to reduce installation time. This latest generation bracket replaced four pole adapter kits in our previous lineup, reducing installation time, and increasing ease of adjustment.