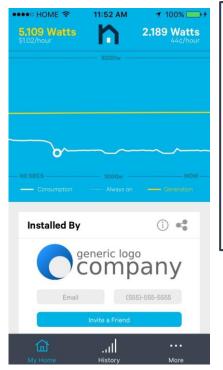

### WHAT'S IN THE APP – USER EXPERIENCE

Real-Time Monitoring – walk around, turn things on & off to see how much power they use Always On Power Score – find rouge appliances that may be sucking unnecessary power Solar Savings Tracker – shows the % of power used from grid vs. solar & savings calculated Power Over Time – monitor consumption habits and production trends in a granular daily graph Energy Over Time – monitor total consumption and production over specific time periods, can be used to clarify billing

Refer a Friend – instantly send a referral to your contractor through the app when friends express interest in going solar

App Home Page Co-Branding