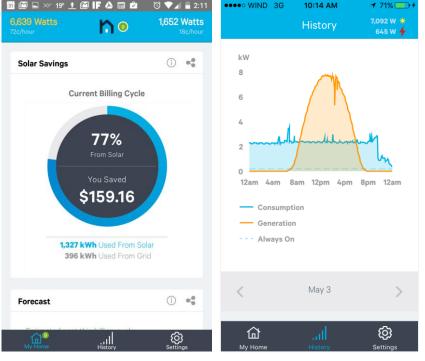

### WHAT'S IN THE APP – USER EXPERIENCE

Real-Time Monitoring – walk around, turn things on & off to see how much power they use Always On Power Score – find rouge appliances that may be sucking unnecessary power Solar Savings Tracker – shows the % of power used from grid vs. solar & savings calculated Power Over Time – monitor consumption habits and production trends in a granular daily graph Energy Over Time – monitor total consumption and production over specific time periods, can be used to clarify billing

Solar Savings Tracker

Power Over Time