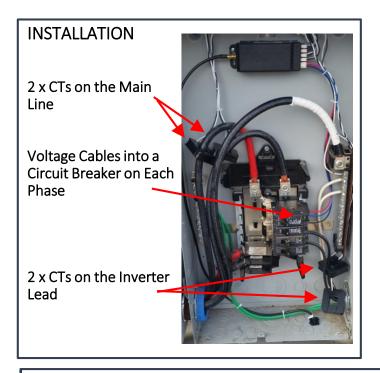

### WHY NEURIO? WHAT'S IMPORTANT TO CONTRACTORS

- Real-time monitoring, every second data not 15 minute intervals. 99%+ accuracy.
- Simple installation, 15-30 minutes.
- High customer engagement average user checks the app 27 times per week
- **Co-branding**, contractor logo and company info displayed on all apps in their network
- Remote monitoring of installed Neurios
- Referral management dashboard
- Compatible with all inverter types
- One time purchase price, no ongoing software fees
- Experienced manufacturing, over 100,000 sensors installed
- Consumption monitoring alone can reduce home energy costs up to 20%
- ightarrow Neurio has limited compatibility with Busbar and central feed electrical panels
- Certification: Neurio is certified for installation in Canada and the USA by TUV (UL and CSA equivalent).
- **Connection:** Neurio is installed in the breaker panel and connects via Wi-Fi. The Wi-Fi antenna range is 300ft (500ft open air), a standard Wi-Fi extender can be used if connection is weak.
- Can multiple sensors be used to manage multiple sub-panels? Only one Neurio is designed for install into the main breaker panel and it cannot communicate with other Neurios.
- Can Neurio be installed outside the electrical panel if it doesn't fit? Yes, in an approved electrical box with conduit to the panel.
- **Can Neurio monitor individual appliances?** Neurio is currently beta testing next generation software that will include ability to detect large appliance loads. One completed, the feature will be available as a software upgrade.
- Neurio is Designed for residential homes, apartments & small businesses, not for commercial use.