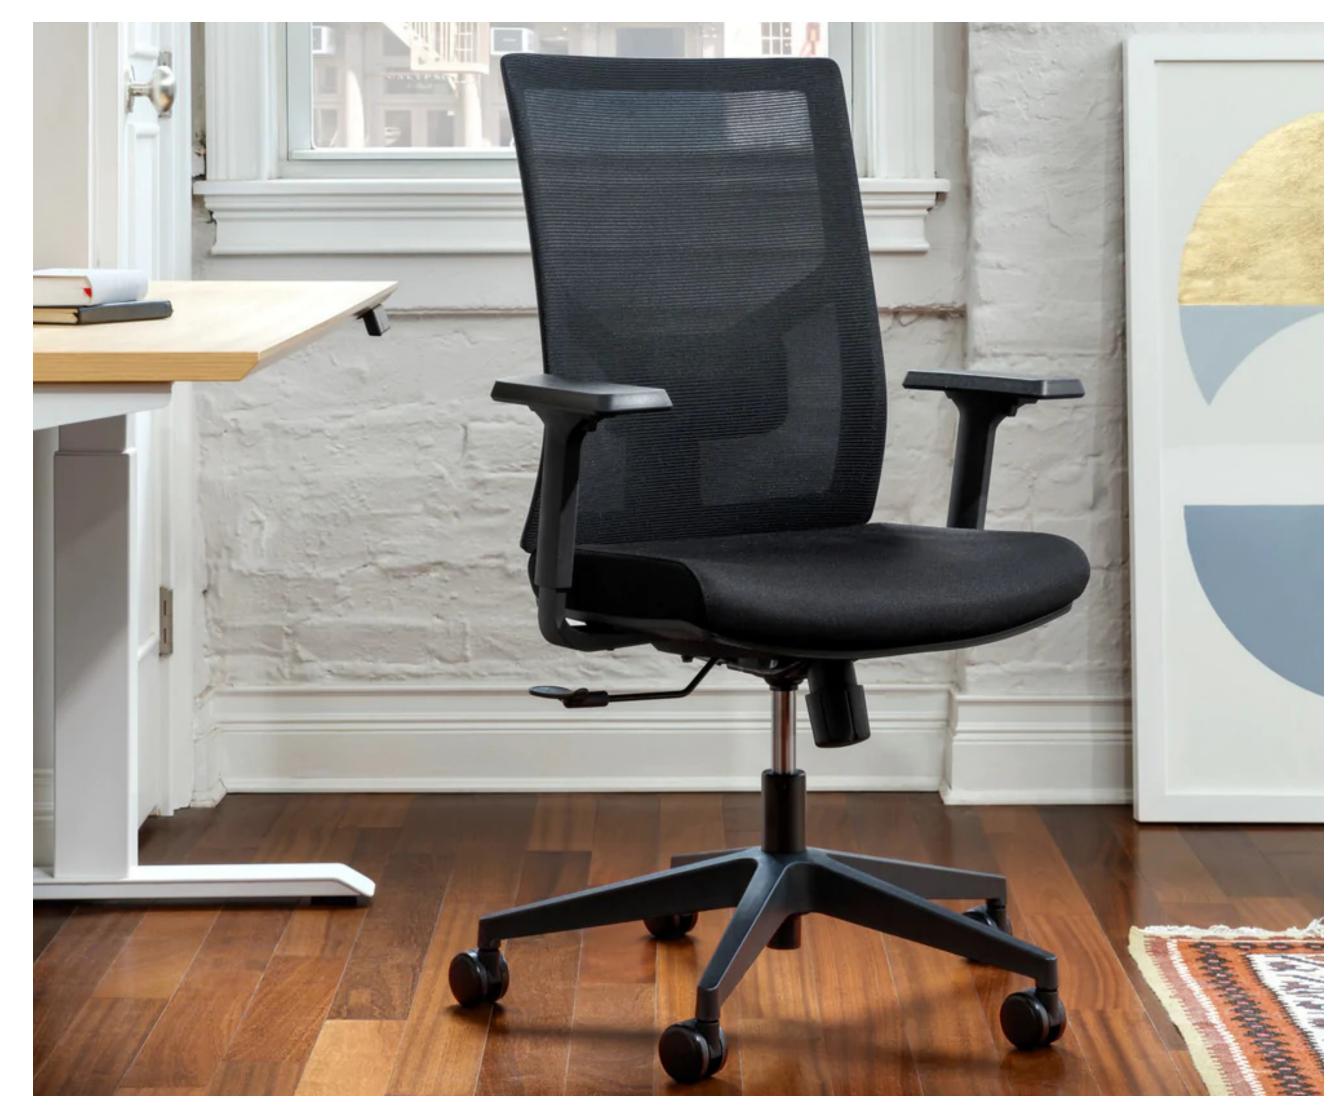

## **OVERVIEW**

The Task Chair offers a sleek design while delivering comfort for hours of work. Its woven backrest provides breathable support while its cushioned, adjustable lumbar rest distributes weight and encourages healthy posture.

Designed for style and function, the Task Chair's clean silhouette adds a modern touch to any office. Meanwhile, its five custom adjustments make the chair ready to serve all

of your ergonomic needs, allowing you to focus on the task at hand.

### MATERIALS

**Double-woven mesh:** nylon weave eases pressure points with breathable support.

High density foam cushion: contoured cushion evenly distributes weight for a comfortable sit.

**Polymer frame:** built from impact-resistant polymer and nylon fill.

Scratch-proof casters: durable nylon ideal for multiple floor types.