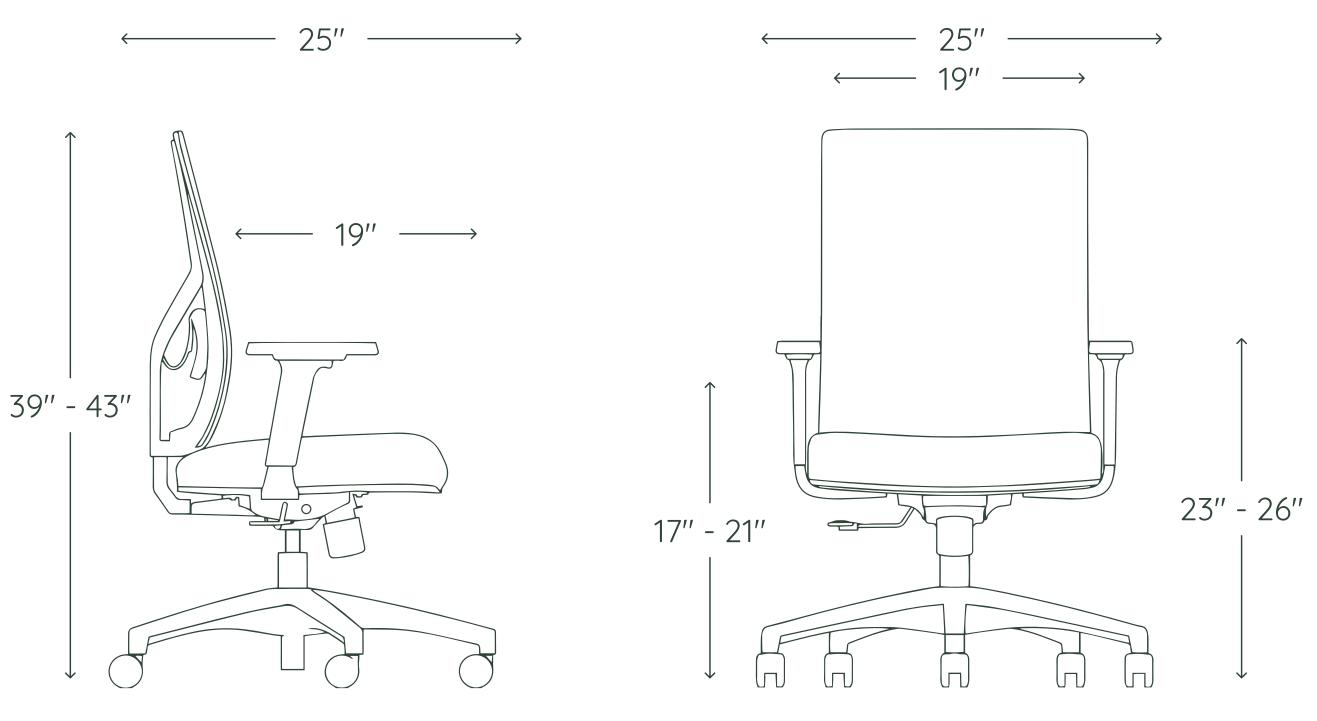

# SPECIFICATIONS

### **CLEANING AND CARE**

Base and frame: use a gentle, non-ammonia cleaning product to shine and remove scuffs.

**Seat:** use a furniture spot-cleaner to remove any

**Overall:** 26"W x 24"D x 39"-43"H **Armrest height:** 23"-26" **Chair height:** 39"-43" Tilt range: 20° **Seat height:** 17"-21" Max capacity: 275 lbs Seat depth: 19" Assembled weight: 38 lbs