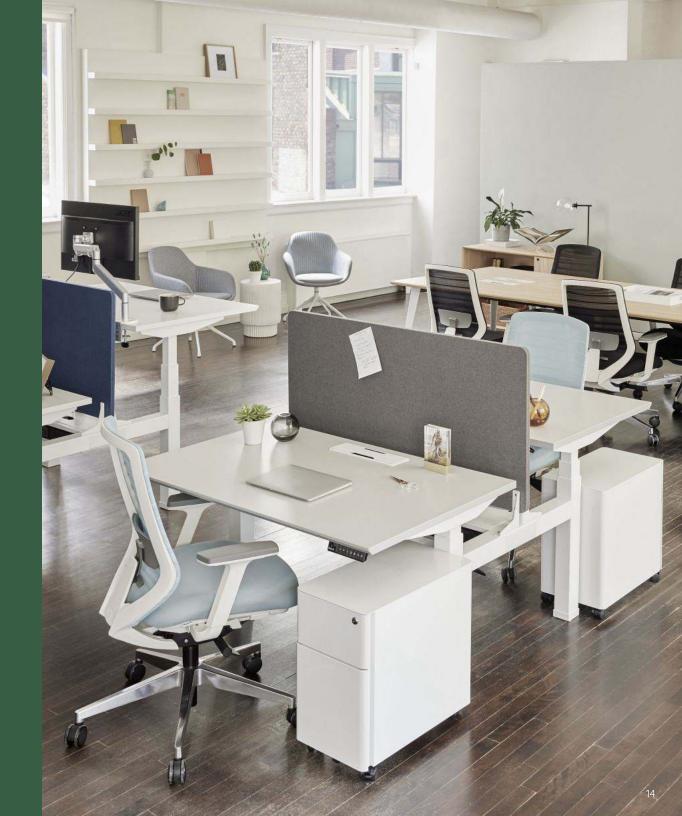

### Desks and Benching

With standalone, adjustable and benching options, Branch desks fit offices and teams of every size.

### Quad Desk

The Quad Desk provides a foundation for clear thinking and inspired doing for teams of four (or more). While adding a modern touch to the open office, the classic design is complemented by robust construction. The flexible modularity allows for easy additions as you grow.

### Double Standing Desk

Modern design is complemented by robust construction in the Double Standing Desk. Features two independent tabletops on a fully-integrated base.

The power console comes standard on every unit and can be connected to other units and chained together. Its dual motors and three-stage lift columns make the transition between sitting and standing so seamless you'll be hard-pressed in finding a reason not to move. Set and save your optimal heights with four memory presets.

### Standing Desk

Make movement part of your everyday routine with the Standing Desk, the do-it-all centerpiece that adjusts to your workflow while improving health and productivity.

Its dual motors and three-stage lift columns make the transition between sitting and standing—and back again—effortlessly smooth. Easily set and save your optimal height(s) with centimeter-level precision and four memory presets, while enjoying thoughtful details like built-in cable organization.

### **Benching Panels**

Add separation and sound attenuation to your open concept benching with our collection of T-Clamp Privacy Panels.

Compatible with our Quad Desk or Six Person Desk, the panels provide peace and privacy for heads-down work, ideal for team workspaces.