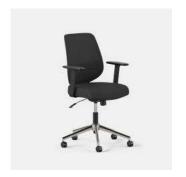

### Daily Chair

Designed with ergonomics, sustainability, and style in mind, the Daily Chair is as durable as it is comfortable. The Daily Chair fits any work environment from the living room to the board room.

Built for natural movement, the Daily Chair delivers comprehensive support on a budget. Its intuitive height and armrest adjustments make it the perfect chair for any type of work.

### Seat Colors

### Nylon Mesh

Black Slate Sky Blue Linden Green

### Vegan Leather

Black Mahogany Dune Limestone

### Frame Colors

Black White