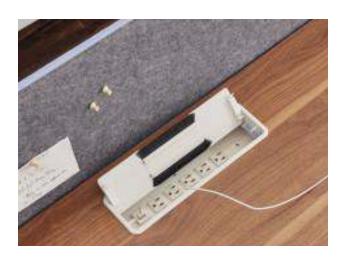

### Cable Organizer

Keep wires organized and out of the way with our perfectly matched cable tray.

Available with or without power.