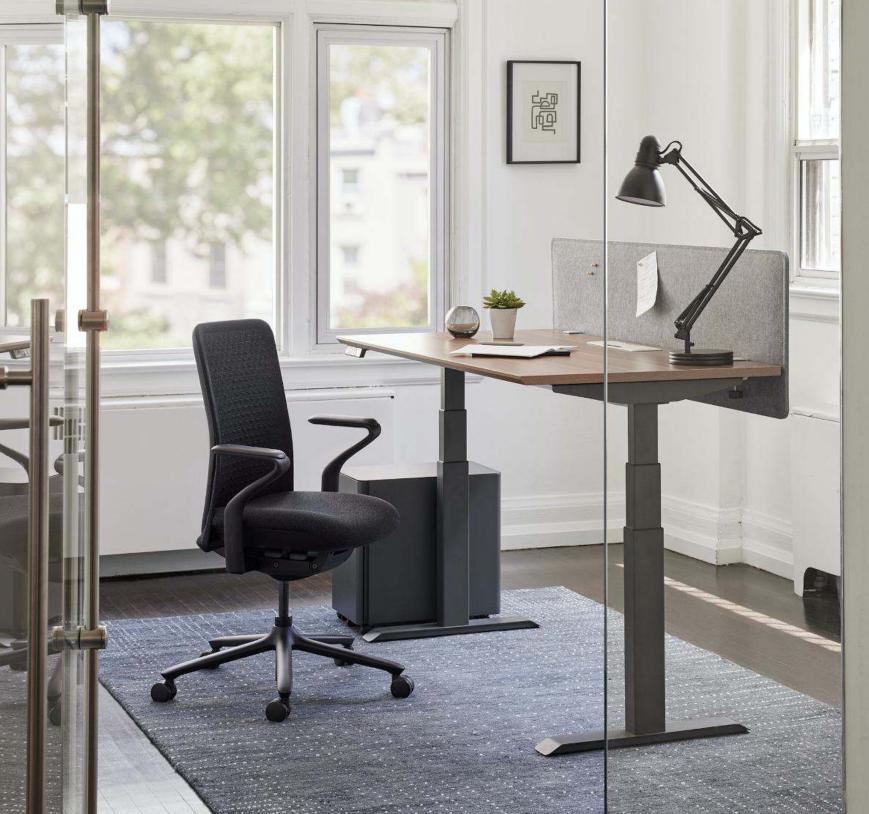

### Standing Desk

Make movement part of your everyday routine with the Standing Desk, the do-it-all centerpiece that adjusts to your workflow while improving health and productivity.

Its dual motors and three-stage lift columns make the transition between sitting and standing—and back again—effortlessly smooth. Easily set and save your optimal height(s) with centimeter-level precision and four memory presets, while enjoying thoughtful details like built-in cable organization.

| Top Colors  |          |       |     |  |  |
|-------------|----------|-------|-----|--|--|
| Woodgrain   | Walnut   | White | Fog |  |  |
|             |          |       |     |  |  |
| Base Colors |          |       |     |  |  |
| White       | Charcoal |       |     |  |  |
|             |          |       |     |  |  |