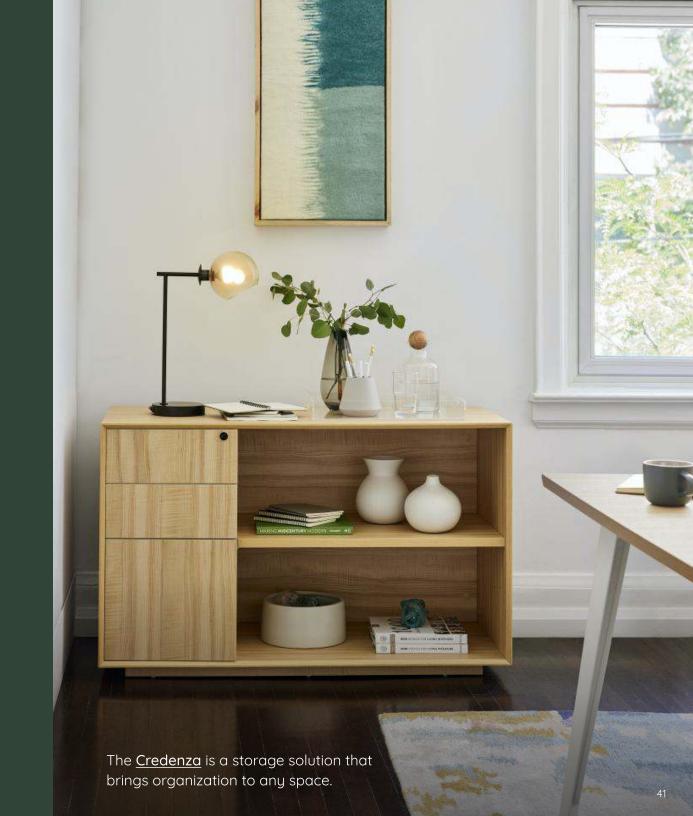

### Credenza

The Credenza is a beautiful and practical accent for offices and common spaces.

Spacious shelving with dividers permits easy access to necessities and display items, while a locking cabinet provides secure storage for documents and valuables.

Available in a variety of finishes, with a storage cabinet oriented on either the left or right side. Easily pairs with the Standing Desk or Office Desk to form an executive L-Desk.

#### Colors

Woodgrain Walnut White