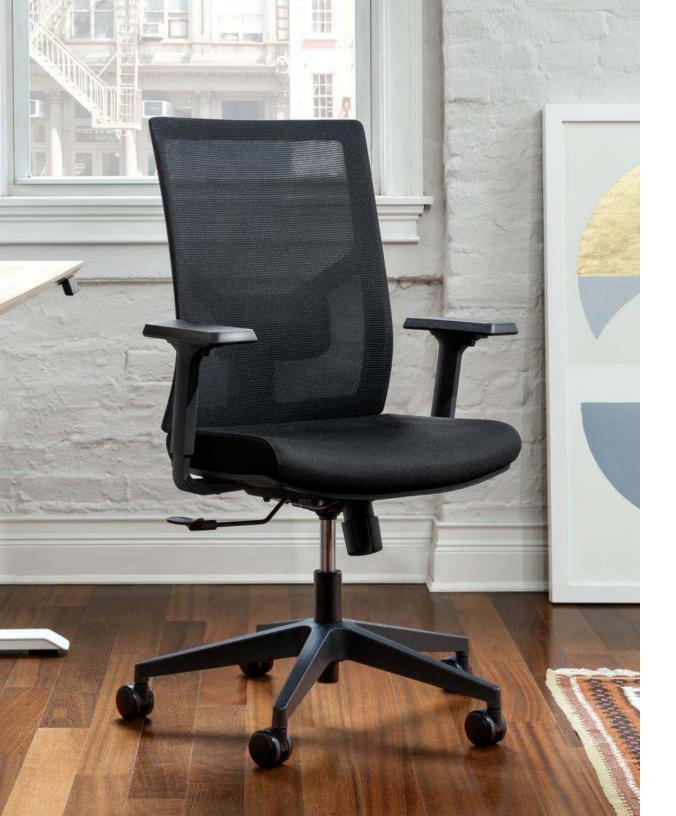

### Ergonomic Chair

Designed for superior support and adaptability, the Ergonomic Chair puts you at the center of work. Its firm lumbar support and contoured upper backrest encourage a healthy posture while its eight points of adjustment make it easy for anyone to find their fit.

Wrapped in a breathable backrest that keeps you cool throughout the day, the Ergonomic Chair adds a minimalist, modern touch whether you're in the home or open office.

## Fabric Colors Black Sand Pebble Graphite Light Blue Poppy Baltic

Frame Colors
White Black