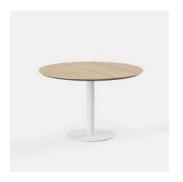

### Meeting Table

Whether anchoring a small conference room or out by the kitchen, the Meeting Table gives teams a place to collaborate, brainstorm, and chat about work (or everything else).

Compact and stylish, the Meeting Table feels at home in any nook around the office. Pairs well with our Guest Chair or Cafe Chair.

## Top Colors Woodgrain Walnut White Base Colors White Charcoal