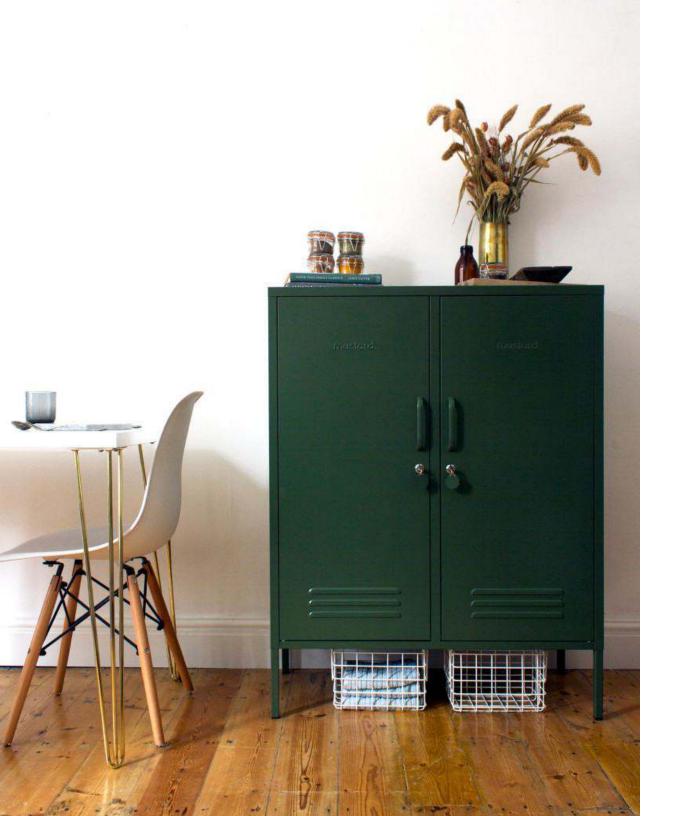

### Lowdown Locker Mustard

The Lowdown Locker offers an attractive and practical storage solution for various settings. Its stylish design makes it a popular choice for those looking to add playfulness and personality into work and living spaces, while its functional form makes it a go-to for those who need more room to store their papers, electronics, knick-knacks, and everything inbetween.

With holes in the back and lockable doors, the Lowdown will keep all your precious things safely inside. US only.

#### Colors

| Slate | Chalk | Mustard | Ocear |
|-------|-------|---------|-------|
|       |       |         |       |
| Navy  | Olive | Sage    | Blush |
|       |       |         |       |