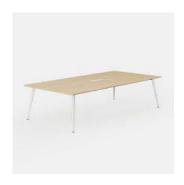

### Conference Table

Teams of all sizes make big things happen at the Conference Table. Thoughtful details like a beveled table top, brushed cable port, and flared legs help the Conference Table feel at home from design studios to board rooms.

With sizes to accommodate teams both big and small, this table is your home for productive conversation and deep collaboration. Available to fit teams of 6-8, 8-10, and 10-12.

### Woodgrain Walnut White Base Colors

Top Colors

White Charcoal Mirror