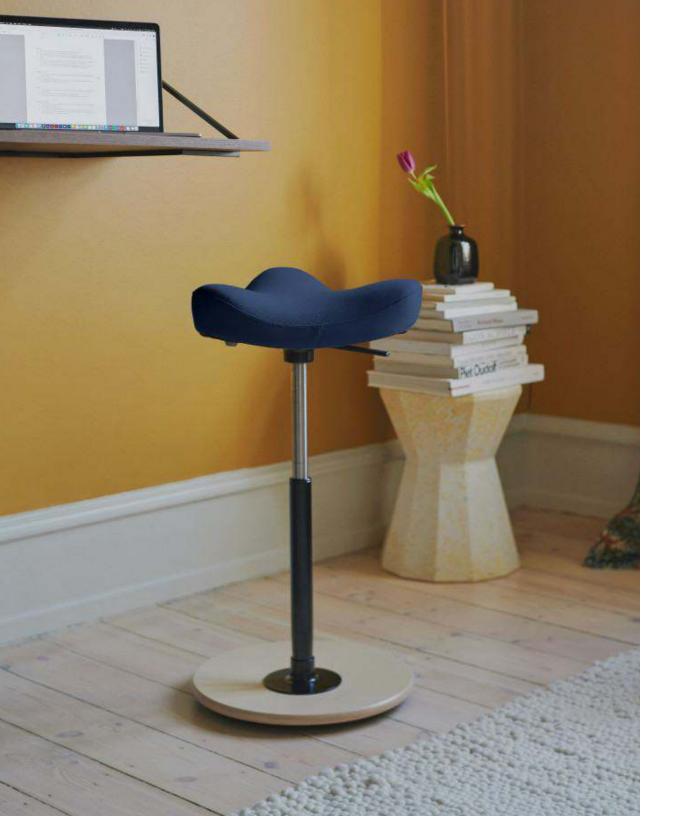

### Move Stool VARIER

The Move stool is the original wobble chair designed by Norwegian designer Per Oie. Intentionally designed to move with the body, the soft edges of the seat paired with the rounded wooden base allow for an extended range of motion.

This height-adjustable stool is ideal for workers who alternate between sitting and standing at work, short work sprints or a team touch base, and dynamic workspaces.

### Colors

Black/Natural Wood

Dark Gray/Natural Wood

Dark Blue/Natural Wood

Black/Black