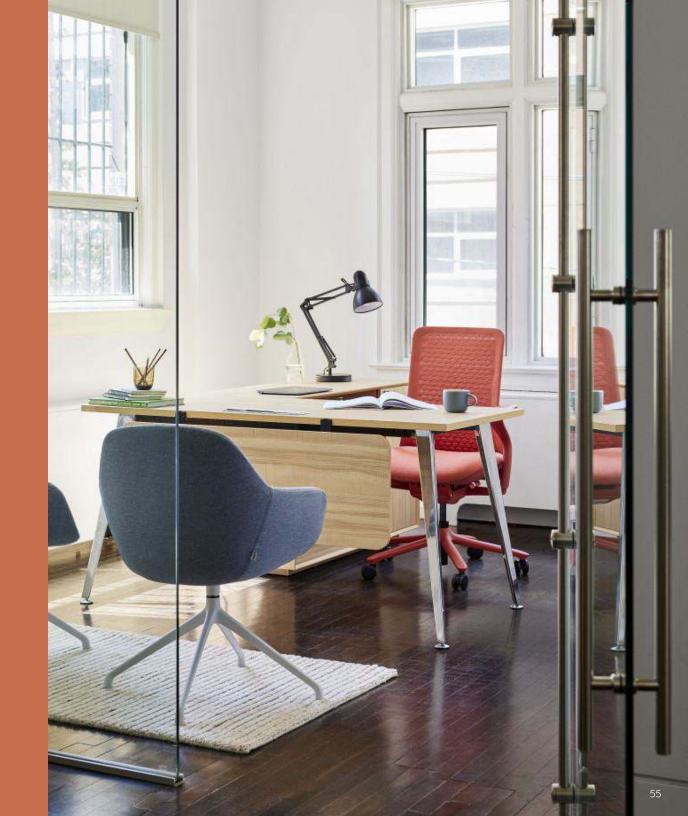

### Conference Chair

Made from durable polymer and woven mesh, the Conference Chair is a comfortable and stylish perch whether you're hosting a quick team sync or posted up for a board meeting.

A recessed lever allows intuitive height adjustment, while the curvature of the seat matches the natural arch of the body to reduce pressure on the back and knees. With a center tilt and sleek looks, the Conference Chair pairs with our Conference Table to create the perfect environment for sustained collaboration.