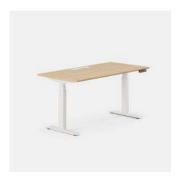

### Standing Desk

Make movement part of your everyday routine with the Standing Desk, the do-it-all centerpiece that adjusts to your workflow while improving health and productivity.

Its dual motors and three-stage lift columns make the transition between sitting and standing—and back again—effortlessly smooth. Easily set and save your optimal height(s) with centimeter-level precision and four memory presets, while enjoying thoughtful details like built-in cable organization.

| Top Colors  |          |       |     |  |  |
|-------------|----------|-------|-----|--|--|
| Woodgrain   | Walnut   | White | Fog |  |  |
|             |          |       |     |  |  |
| Base Colors |          |       |     |  |  |
| White       | Charcoal |       |     |  |  |
|             |          |       |     |  |  |