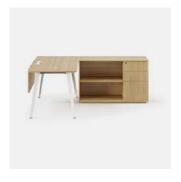

### L-Desk

The L-Desk combines the stability and style of our Office Desk and Credenza for a professional oasis suitable for open plan workstations or executive suites.

The Office Desk is a durable and elegant foundation for years of work while the Credenza is a beautiful and practical accent with spacious shelving. Thoughtful details like a beveled desktop, brushed cable port and flared legs help the Office Desk feel at home whether you work in a private studio or the open office.

## Top Colors Woodgrain Walnut White Base Colors White Charcoal Mirror