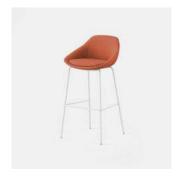

### Bistro Stool

With contoured lines and striking colors, the Bistro Stool is a casual seating solution that pairs with our high top Bistro Table or any elevated surface. Available in Bar or Counter Heights, the Bistro Stool features a low, contoured back designed to encourage upright posture, and a high-density foam cushion for even weight distribution.

Coated steel legs add a touch of class while enhancing durability. Whether you purchase alone or pair with our Bistro Table, the Bistro Stool is a beautiful and comfortable way to sit in the workplace.

### Seat Colors

### Ribbed Fabric

Burnt Orange Smoke Blue

### Unribbed Fabric

Burnt Orange Smoke Blue Fawn Zinc