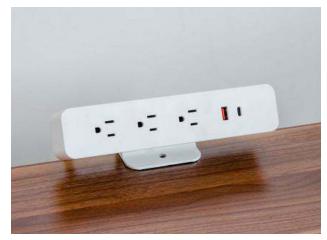

### Clamp-on Power

Add desktop power for an accessible way to charge your devices. Includes three outlets, one USB-B port, and one USB-C port.