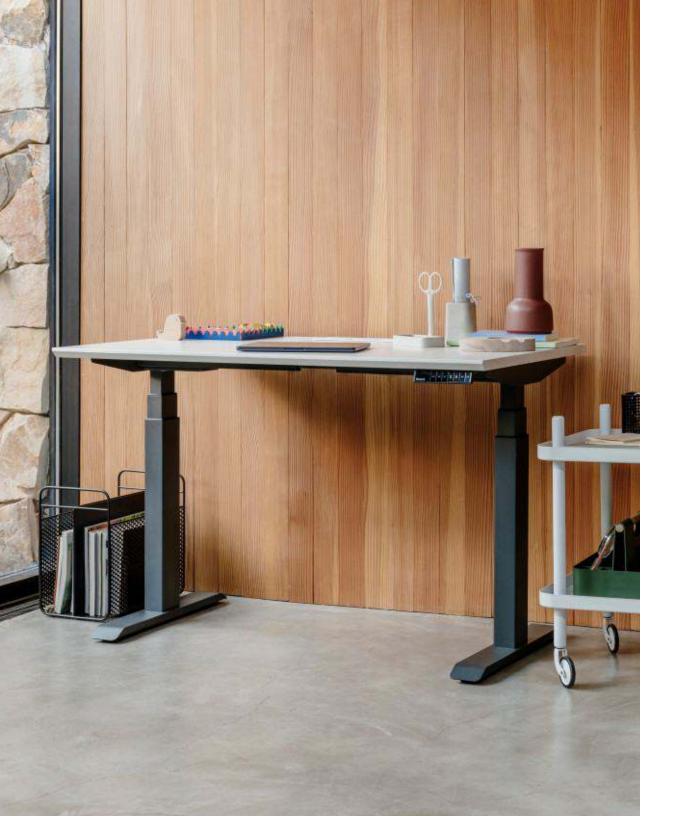

### Standing Desk

Make movement part of your everyday routine with the Standing Desk, the do-it-all centerpiece that adjusts to your workflow while improving health and productivity.

Its dual motors and three-stage lift columns make the transition between sitting and standing—and back again—effortlessly smooth. Easily set and save your optimal height(s) with centimeter-level precision and four memory presets, while enjoying thoughtful details like built-in cable organization.

| Top Colors  |          |       |     |  |  |
|-------------|----------|-------|-----|--|--|
| Woodgrain   | Walnut   | White | Fog |  |  |
|             |          |       |     |  |  |
| Base Colors |          |       |     |  |  |
| White       | Charcoal |       |     |  |  |
|             |          |       |     |  |  |