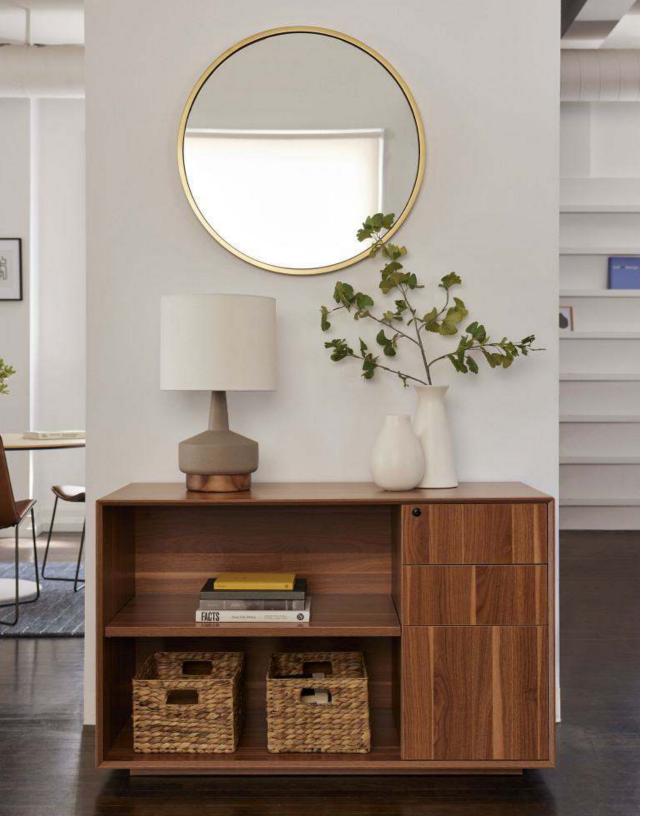

### Credenza

The Credenza is a beautiful and practical accent for offices and common spaces.

Spacious shelving with dividers permits easy access to necessities and display items, while a locking cabinet provides secure storage for documents and valuables.

Available in a variety of finishes, with a storage cabinet oriented on either the left or right side. Easily pairs with the Standing Desk or Office Desk to form an executive L-Desk.

#### Colors

Woodgrain Walnut White