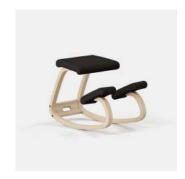

### Variable Kneeling Chair VARIER

Discover a new way of sitting with the instantly recognizable Variable, the original kneeling chair designed by Peter Opsvik in 1979. Variable encourages you to shift between positions throughout the day—so lean forward, rock back, stretch out, and let the chair follow your body's natural movements.

Ideal for workers who alternate between sitting and standing at work, short work sprints, and dynamic workspaces.

### Colors

Black/Natural Wood

Dark Gray/Natural Wood

Dark Blue/Natural Wood

Black/Black

Monochrome Fern

Monochrome Oxide

Monochrome Stone