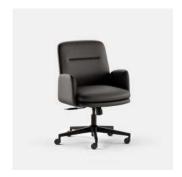

### Softside Chair

The Softside Chair combines the ergonomic performance of a work chair with a fully upholstered frame that's as comfortable as it is inviting. Hidden inside its form are a range of innovative ergonomic features: an integrated curved lumbar support to promote natural spine alignment, height and tilt adjustments, and removable armrests.

The Softside comes in a range of colors, materials, and sizes that allow it to sit well in any home or office.

### Colors

### Nylon Mesh

Bone Skylight Overcast Sunflower

Vegan Leather

Black Canyon Limestone

Leather

Black