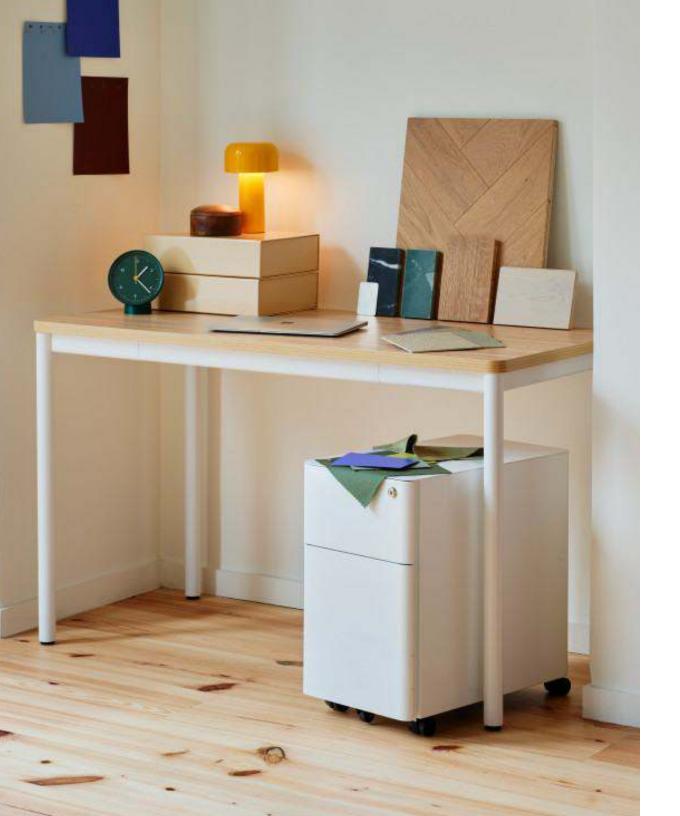

### Daily Desk

Emblematic of the design mantra "nothing unnecessary," our Daily Desk is a functionally elegant work desk equipped with a friendly form, clean lines, and modular frame that accommodates a range of optional storage and organizational add-ons.

The Daily Desk's compact footprint and easy assembly makes it an ideal fit for living areas, bedrooms, or home offices, while its contract-grade certification ensures it can stand the test of time and use in high-traffic workspaces. Choose your combination of desktop, leg, and accessory colors to make it your own.

### **Top Colors**

Woodgrain Walnut White Charcoal Sage

Base Colors

White Charcoal Sage