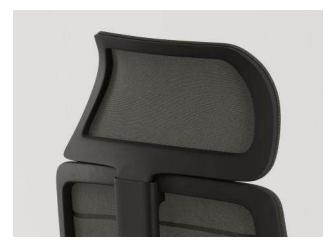

### **Ergonomic Support**

Added cervical spine support for upright and reclined postures. Adjusts to fit a wide variety of heights.

A Perfect Match

Available in all Ergonomic Chair colors for a perfect pairing.