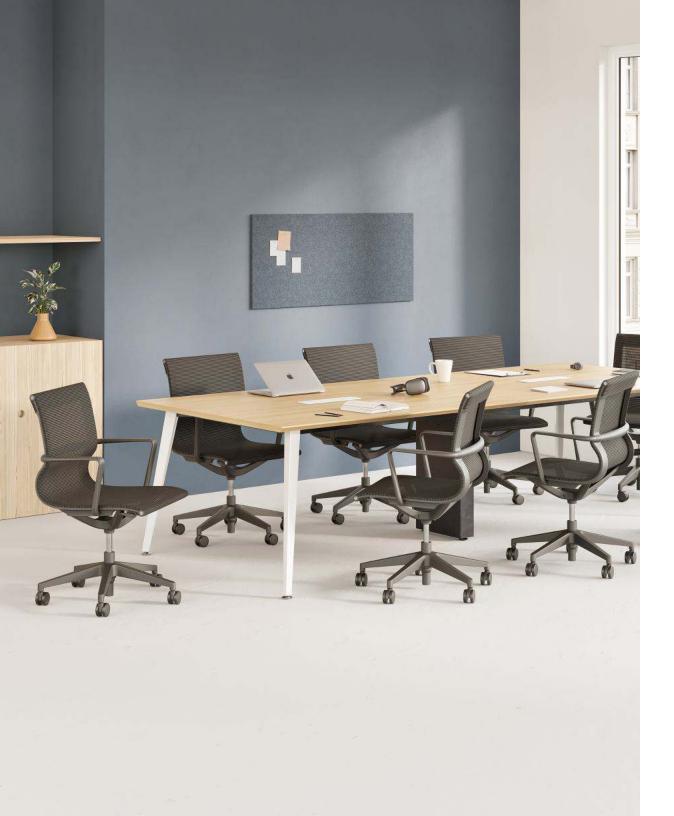

### Conference Table

Teams of all sizes make big things happen at the Conference Table. Thoughtful details like a beveled table top, brushed cable port, and flared legs help the Conference Table feel at home from design studios to board rooms.

### Conference Chair

Made from durable polymer and woven mesh, the Conference Chair is a comfortable and stylish perch whether you're hosting a quick team sync or posted up for a board meeting.

A recessed lever allows intuitive height adjustment, while the curvature of the seat matches the natural arch of the body to reduce pressure on the back and knees. With a center tilt and sleek looks, the Conference Chair pairs with our Conference Table to create the perfect environment for sustained collaboration.