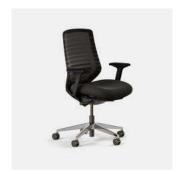

### Ergonomic Chair

Designed for superior support and adaptability, the Ergonomic Chair puts you at the center of work. Its firm lumbar support and contoured upper backrest encourage a healthy posture while its eight points of adjustment make it easy for anyone to find their fit.

Wrapped in a breathable backrest that keeps you cool throughout the day, the Ergonomic Chair adds a minimalist, modern touch whether you're in the home or open office.

## Fabric Colors Black Sand Pebble Graphite Light Blue Poppy Baltic

Frame Colors
White Black