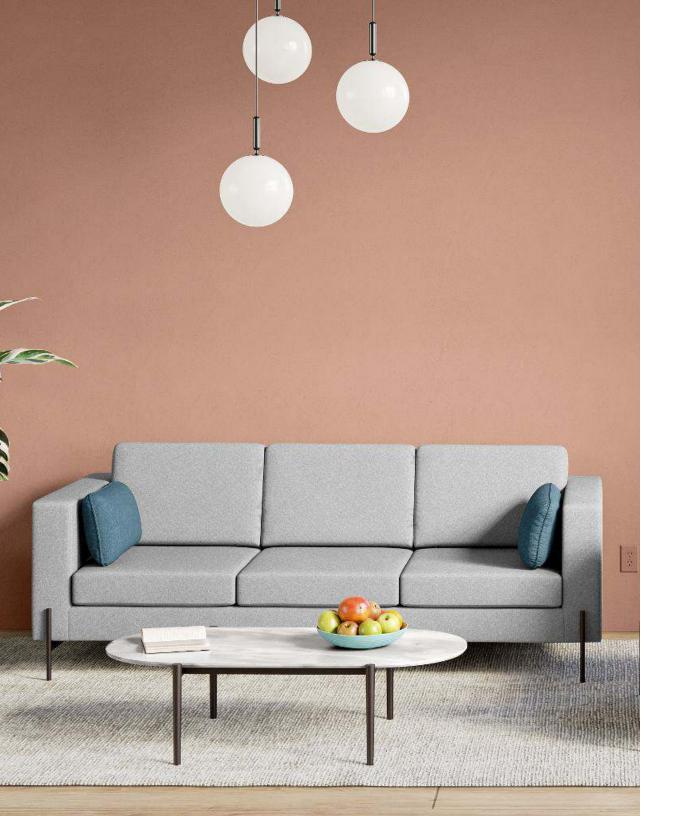

### Sofa

The Sofa is an exceptional accent for high-traffic and collaborative spaces. Designed and manufactured in California, with a kiln-dried frame and Dacron fiber weave to combine comfort and durability. Features tailored arms, high-density foam cushions, and reinforced joints.

Ideal for reception areas, executive offices or casual breakout rooms. Pair with our Lounge Chair for the ultimate lounge experience.