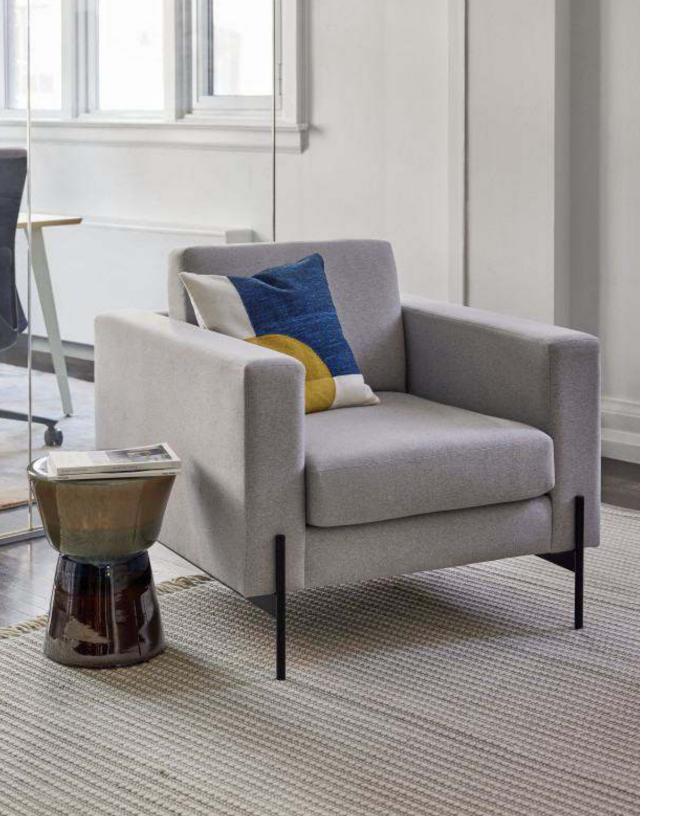

### Lounge Chair

The Lounge Chair is a standout addition perfect for bustling environments and spaces that foster collaboration. Designed and manufactured in California, with a kiln-dried frame and Dacron fiber weave to combine comfort and durability. Features tailored arms, high-density foam cushions, and reinforced joints.

Ideal for reception areas, executive offices or casual breakout rooms. Pair with our Sofa for the ultimate lounge experience.

#### Colors

Smoke Gray (

Charcoal Gray