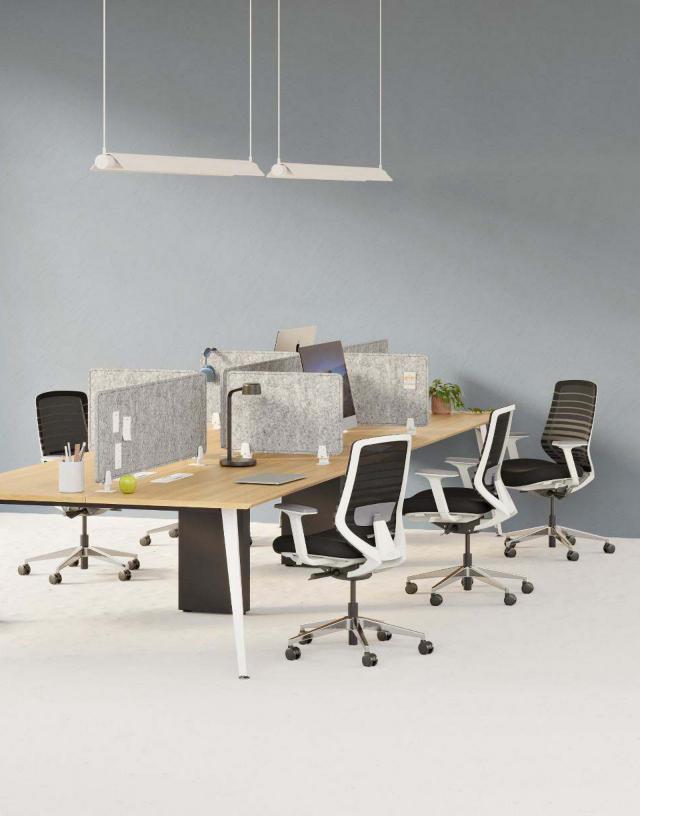

### **Benching Panels**

Add separation and sound attenuation to your open concept benching with our collection of T-Clamp Privacy Panels.

Compatible with our Quad Desk or Six Person Desk, the panels provide peace and privacy for heads-down work, ideal for team workspaces.

Panels are lightweight, tackable, VOC-free, and non-toxic. They contain no formaldehyde or binding agents in materials or construction.

#### Colors

Cloud

Cinder