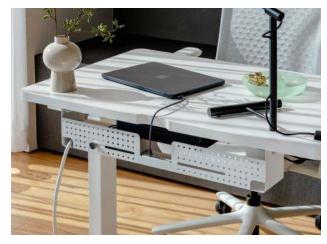

### In Desk Power

Available for a selection of our desks, get the in-desk power add on to keep cords organized and hidden.

### Cable Organizer

Keep wires organized and out of the way with our perfectly matched cable tray.

Available with or without power.