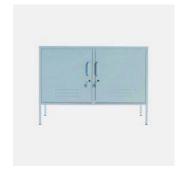

### Midi Locker MUSTARD

The Midi Locker combines practicality with a classic retro design and robust construction. With an impressive weight-bearing capacity of over 110 pounds on its top surface and nearly 90 pounds on each shelf, the Midi offers storage without compromising on style or durability.

Keep all your precious things safe inside with lockable doors, cable grommets in the back, and pre-installed hooks on the inside of its cabinet doors. **US only.** 

| Colors |       |         |       |
|--------|-------|---------|-------|
| Slate  | Chalk | Mustard | Ocear |
|        |       |         |       |
| Navy   | Olive | Sage    | Blush |
|        |       |         |       |