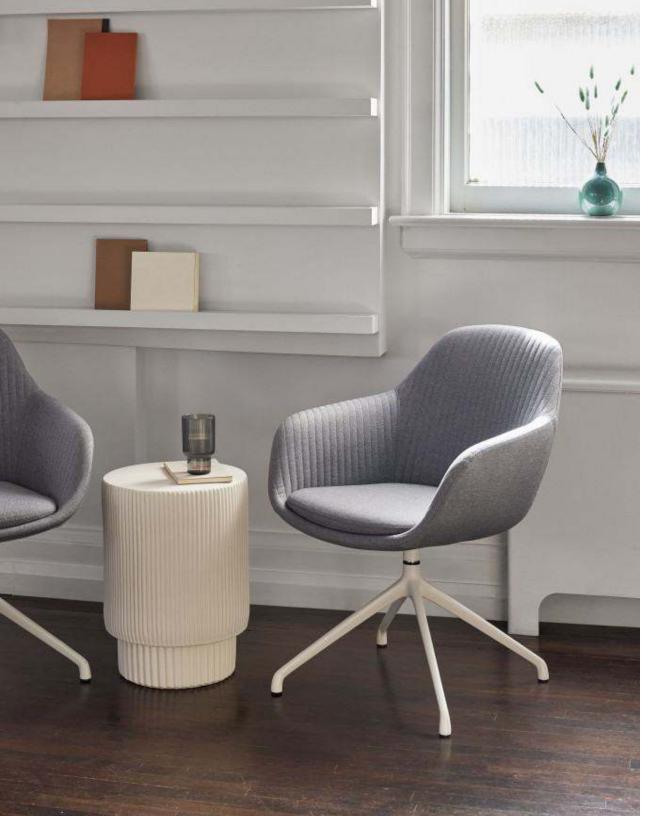

### **Guest Chair**

Make a great first impression with the Guest Chair. Modern lines meet playful colors and a swiveling base to create a beautiful and practical accent for reception areas, casual meeting rooms, and lounge space.

Ribbed fiber weave combines with a firm cushion to withstand years of commercial use in high-traffic areas.