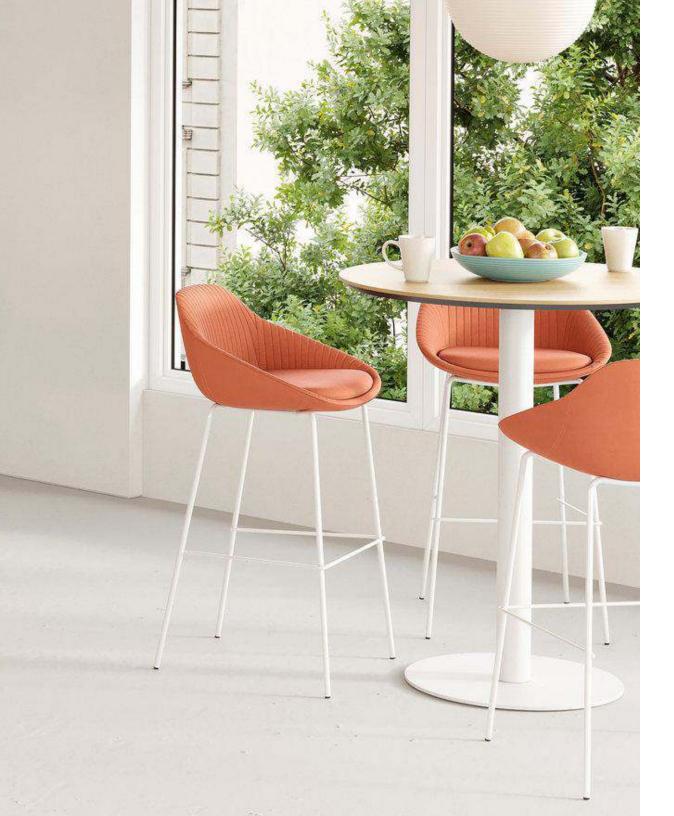

### Daily Chair

Designed with ergonomics, sustainability, and style in mind, the Daily Chair is as durable as it is comfortable. The Daily Chair fits any work environment from the living room to the board room.

Built for natural movement, the Daily Chair delivers comprehensive support on a budget. Its intuitive height and armrest adjustments make it the perfect chair for any type of work.