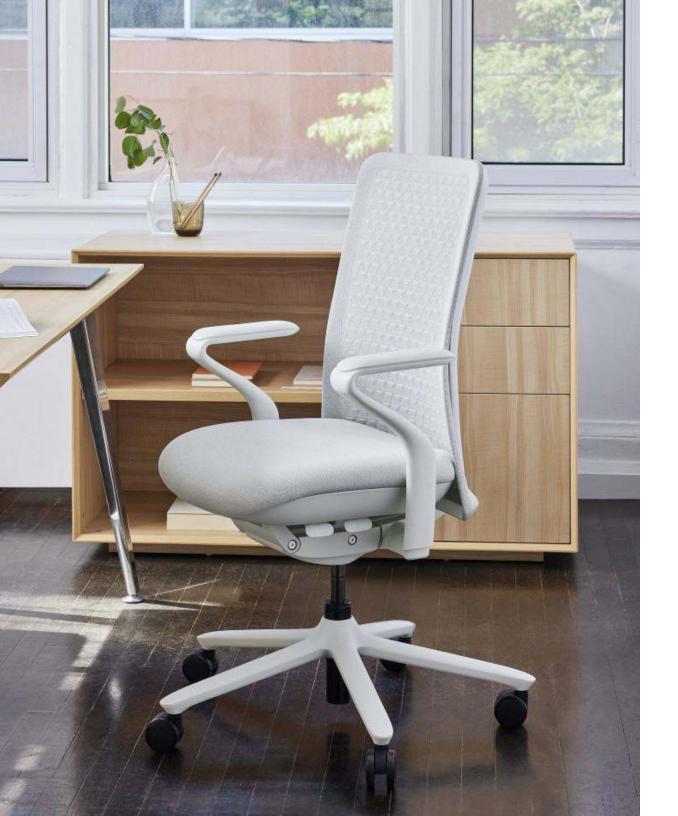

### Ergonomic Chair

Designed for superior support and adaptability, the Ergonomic Chair puts you at the center of work. Its firm lumbar support and contoured upper backrest encourage a healthy posture while its eight points of adjustment make it easy for anyone to find their fit.

Wrapped in a breathable backrest that keeps you cool throughout the day, the Ergonomic Chair adds a minimalist, modern touch whether you're in the home or open office.

## Fabric Colors Black Sand Pebble Graphite Light Blue Poppy Baltic

Frame Colors
White Black