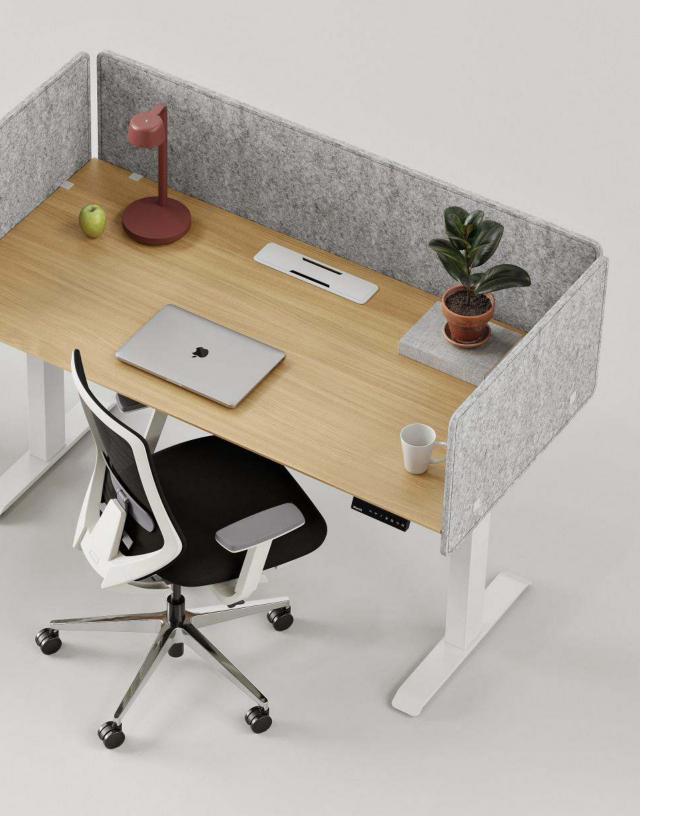

### **Benching Panels**

Add separation and sound attenuation to your open concept benching with our collection of T-Clamp Privacy Panels.

Compatible with our Quad Desk or Six Person Desk, the panels provide peace and privacy for heads-down work, ideal for team workspaces.

Panels are lightweight, tackable, VOC-free, and non-toxic. They contain no formaldehyde or binding agents in materials or construction.

### **Workstation Panels**

Add privacy and sound attenuation to your workstation(s) with our collection of C-Clamp Privacy Panels. Creates a peaceful oasis for heads-down work, ideal for individual workstations: compatible with our Office Desk, Standing Desk, Double Standing Desk, and most other individual tables.