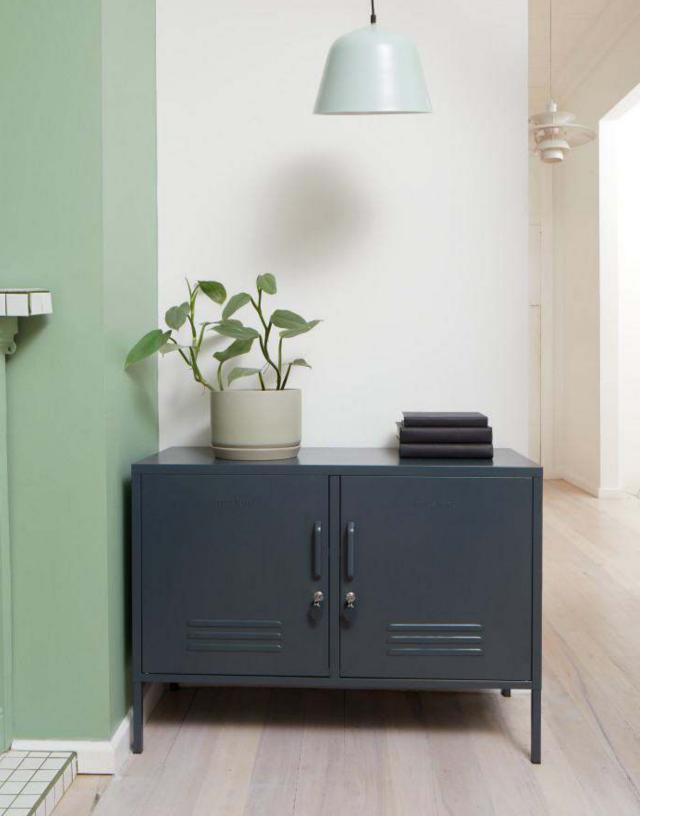

### Lowdown Locker Mustard

The Lowdown Locker offers an attractive and practical storage solution for various settings. Its stylish design makes it a popular choice for those looking to add playfulness and personality into work and living spaces, while its functional form makes it a go-to for those who need more room to store their papers, electronics, knick-knacks, and everything inbetween.

With holes in the back and lockable doors, the Lowdown will keep all your precious things safely inside. US only.

#### Colors

| Slate | Chalk | Mustard | Ocear |
|-------|-------|---------|-------|
|       |       |         |       |
| Navy  | Olive | Sage    | Blush |
|       |       |         |       |