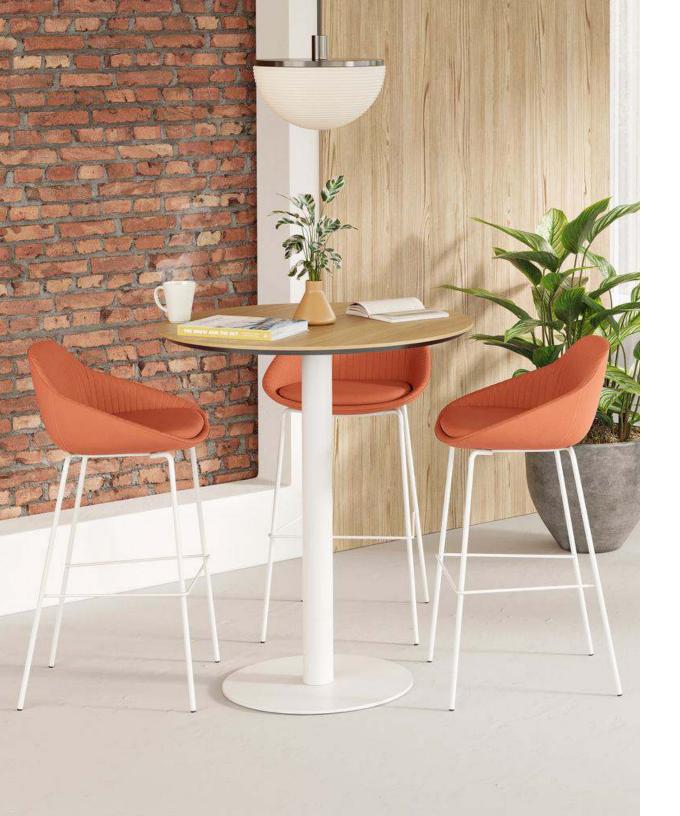

### Bistro Stool

With contoured lines and striking colors, the Bistro Stool is a casual seating solution that pairs with our high top Bistro Table or any elevated surface. Available in Bar or Counter Heights, the Bistro Stool features a low, contoured back designed to encourage upright posture, and a high-density foam cushion for even weight distribution.

Coated steel legs add a touch of class while enhancing durability. Whether you purchase alone or pair with our Bistro Table, the Bistro Stool is a beautiful and comfortable way to sit in the workplace.