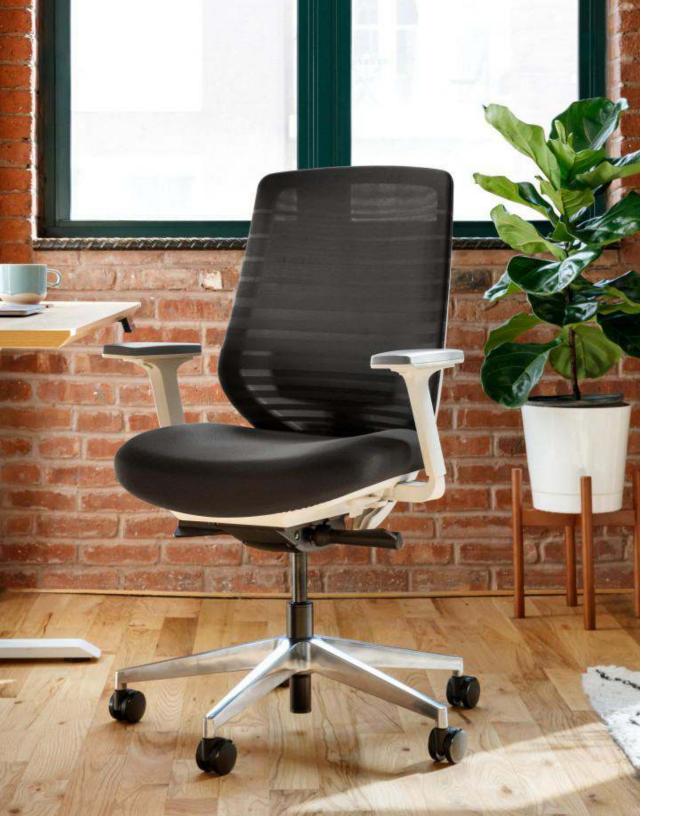

### Task Chair

The Task Chair offers a sleek design while delivering comfort for hours of work. Its woven backrest provides breathable support while its cushioned, adjustable lumbar rest distributes weight and encourages healthy posture.

Designed for style and function, the Task Chair's clean silhouette adds a modern touch to any office. Meanwhile, its five custom adjustments make the chair ready to serve all of your ergonomic needs, allowing you to focus on the task at hand.

### Colors

Black