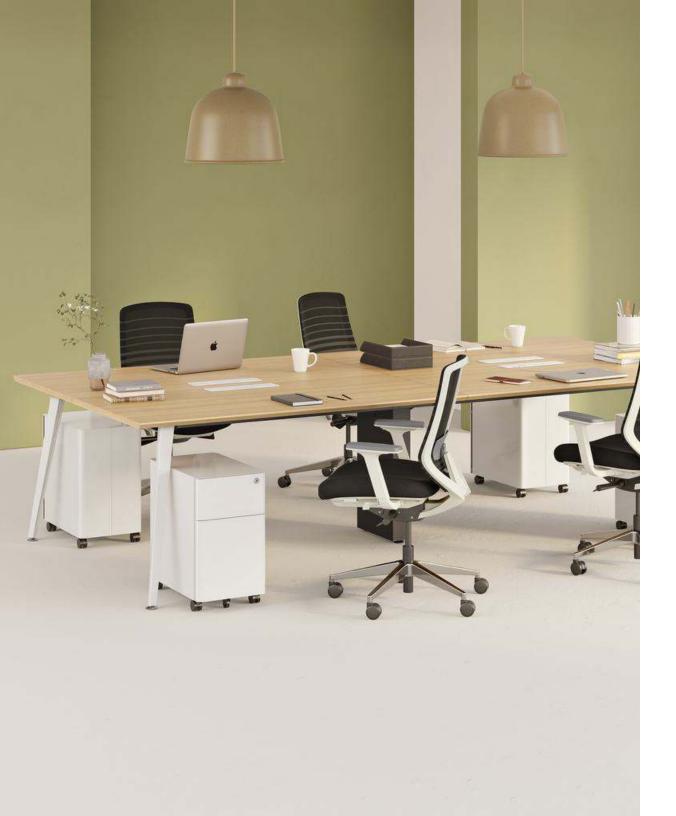

### Conference Table

Teams of all sizes make big things happen at the Conference Table. Thoughtful details like a beveled table top, brushed cable port, and flared legs help the Conference Table feel at home from design studios to board rooms.

With sizes to accommodate teams both big and small, this table is your home for productive conversation and deep collaboration. Available to fit teams of 6-8, 8-10, and 10-12.

### Conference Chair

Made from durable polymer and woven mesh, the Conference Chair is a comfortable and stylish perch whether you're hosting a quick team sync or posted up for a board meeting.

A recessed lever allows intuitive height adjustment, while the curvature of the seat matches the natural arch of the body to reduce pressure on the back and knees. With a center tilt and sleek looks, the Conference Chair pairs with our Conference Table to create the perfect environment for sustained collaboration.