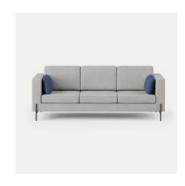

### Sofa

The Sofa is an exceptional accent for high-traffic and collaborative spaces. Designed and manufactured in California, with a kiln-dried frame and Dacron fiber weave to combine comfort and durability. Features tailored arms, high-density foam cushions, and reinforced joints.

Ideal for reception areas, executive offices or casual breakout rooms. Pair with our Lounge Chair for the ultimate lounge experience.

#### Colors

Smoke Gray Charcoal Gray