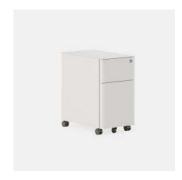

### Small Filing Cabinet

With a sleek design and integrated lock and wheels, the Small Filing Cabinet is a compact and stylish companion for offices where space comes at a premium. Features drawer dividers to keep belongings organized, locking drawers, and wheels. Fits standard hanging folders lengthwise.

Built from coated steel and available in neutral finishes that repel dirt and fingerprints, it's a perfect storage solution whether you're working from the home office or the open office.

Sage