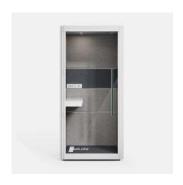

### Phone Booth PILLAR

We partnered with Chicago-based startup Pillar to offer the ultimate getaway from your open office. The Phone Booth provides a soundproof, ventilated, and versatile space for important heads-down work or calls.

The Phone Booth also features a motionactivated LED light, a height-adjustable desk surface, and four fans that circulate air to keep the booth cool and fresh. Seating is not included, but it pairs seamlessly with the Saddle Chair to form a productive oasis.

### Colors

White

Black

Seating and tables to support casual collaboration and make the office feel like home.