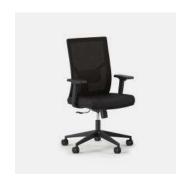

### Task Chair

The Task Chair offers a sleek design while delivering comfort for hours of work. Its woven backrest provides breathable support while its cushioned, adjustable lumbar rest distributes weight and encourages healthy posture.

Designed for style and function, the Task Chair's clean silhouette adds a modern touch to any office. Meanwhile, its five custom adjustments make the chair ready to serve all of your ergonomic needs, allowing you to focus on the task at hand.

### Colors

Black