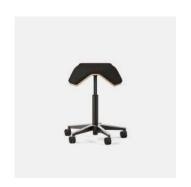

### Saddle Chair MYKOLME

We partnered with Finnish design company myKolme to offer a bold take on active seating. The Saddle Chair combines postureimproving form and sustainable style to encourage a workday filled with movement.

Promotes healthy sitting by aligning your spine, opening your hips, and engaging your core. Ideal for workers who alternate between sitting and standing at work, short work sprints or a team touch base, and dynamic workspaces.

The Saddle Chair is height-adjustable and available with a standard upholstered seat (ILOA) or premium reinforced seat (ILOA Plus).

### Colors

Black Dove Brick Forest Pacific