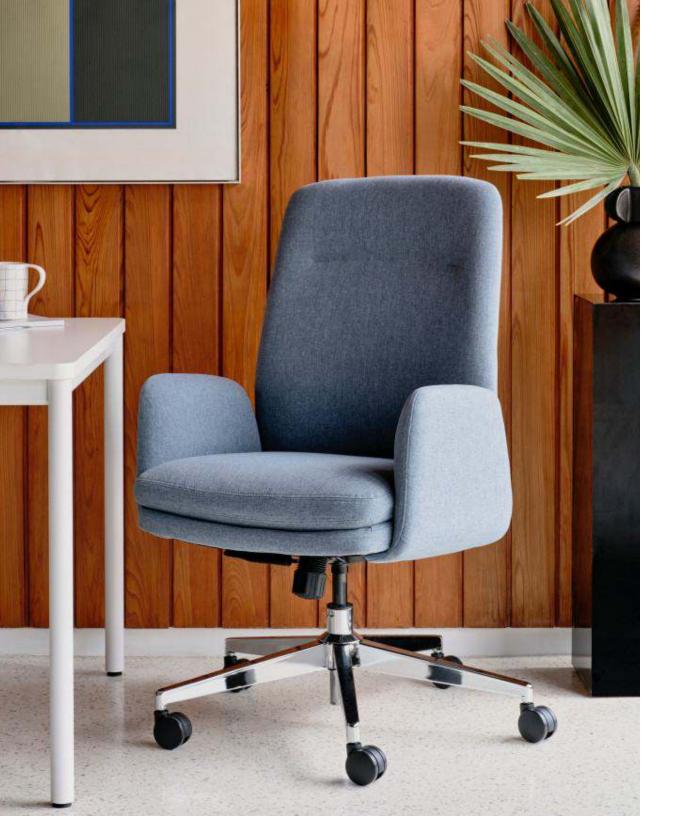

### Daily Chair

Designed with ergonomics, sustainability, and style in mind, the Daily Chair is as durable as it is comfortable. The Daily Chair fits any work environment from the living room to the board room.

Built for natural movement, the Daily Chair delivers comprehensive support on a budget. Its intuitive height and armrest adjustments make it the perfect chair for any type of work.

### Seat Colors

### Nylon Mesh

Black Slate Sky Blue Linden Green

### Vegan Leather

Black Mahogany Dune Limestone

### Frame Colors

Black White