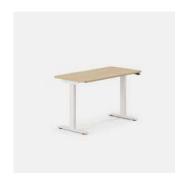

### Office Desk

Designed with thoughtful details including flared legs, height-adjustable feet, and a brushed cable port, the Office Desk sets the foundation for you to do your best work. Its impact-resistant, double laminated top resists spills and dings while its steel frame supports up to 650 lbs with exceptional stability.

The Office Desk can be easily customized for a perfect fit anywhere you work—making it a durable and elegant professional oasis for years to come.

## Top Colors Woodgrain Walnut White Fog Base Colors White Charcoal Mirror