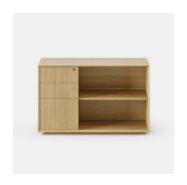

### Credenza

The Credenza is a beautiful and practical accent for offices and common spaces.

Spacious shelving with dividers permits easy access to necessities and display items, while a locking cabinet provides secure storage for documents and valuables.

Available in a variety of finishes, with a storage cabinet oriented on either the left or right side. Easily pairs with the Standing Desk or Office Desk to form an executive L-Desk.