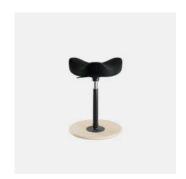

### Saddle Chair MYKOLME

We partnered with Finnish design company myKolme to offer a bold take on active seating. The Saddle Chair combines postureimproving form and sustainable style to encourage a workday filled with movement.

Promotes healthy sitting by aligning your spine, opening your hips, and engaging your core. Ideal for workers who alternate between sitting and standing at work, short work sprints or a team touch base, and dynamic workspaces.

The Saddle Chair is height-adjustable and available with a standard upholstered seat (ILOA) or premium reinforced seat (ILOA Plus).

### Colors

Black Dove Brick Forest Pacific