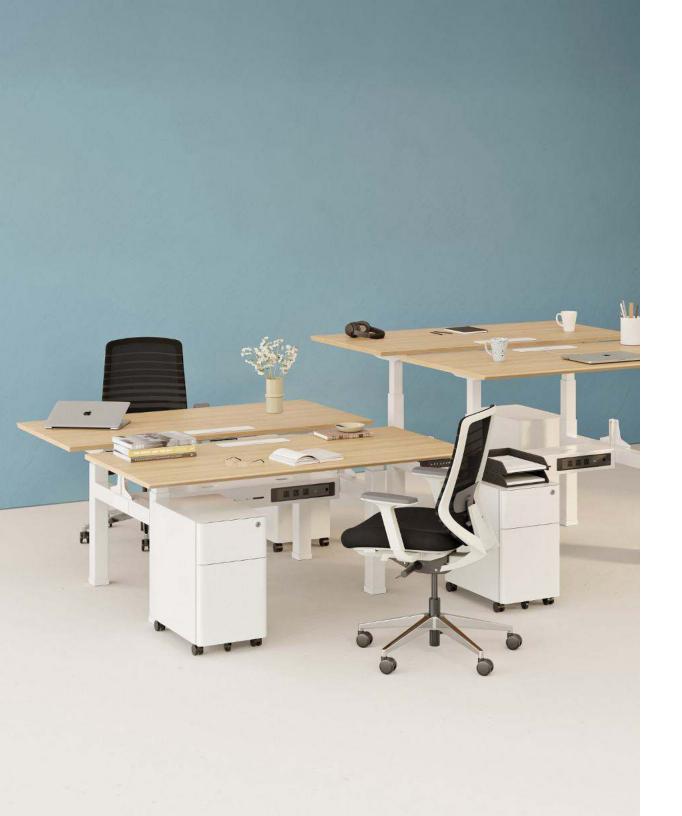

### Double Standing Desk

Modern design is complemented by robust construction in the Double Standing Desk. Features two independent tabletops on a fully-integrated base.

The power console comes standard on every unit and can be connected to other units and chained together. Its dual motors and three-stage lift columns make the transition between sitting and standing so seamless you'll be hard-pressed in finding a reason not to move. Set and save your optimal heights with four memory presets.

## Top Colors Woodgrain Walnut White Fog Base Colors White Charcoal