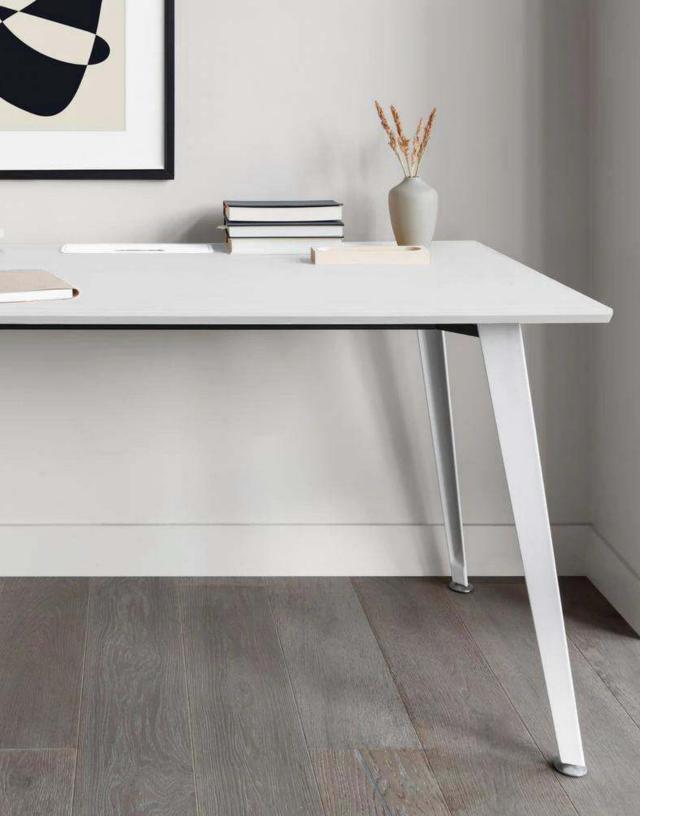

### Office Desk

Designed with thoughtful details including flared legs, height-adjustable feet, and a brushed cable port, the Office Desk sets the foundation for you to do your best work. Its impact-resistant, double laminated top resists spills and dings while its steel frame supports up to 650 lbs with exceptional stability.

The Office Desk can be easily customized for a perfect fit anywhere you work—making it a durable and elegant professional oasis for years to come.

## Top Colors Woodgrain Walnut White Fog Base Colors White Charcoal Mirror