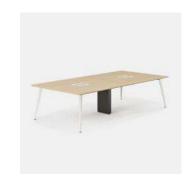

### Conference Table

Teams of all sizes make big things happen at the Conference Table. Thoughtful details like a beveled table top, brushed cable port, and flared legs help the Conference Table feel at home from design studios to board rooms.

With sizes to accommodate teams both big and small, this table is your home for productive conversation and deep collaboration. Available to fit teams of 6-8, 8-10, and 10-12.

### Woodgrain Walnut White Base Colors

Top Colors

White Charcoal Mirror