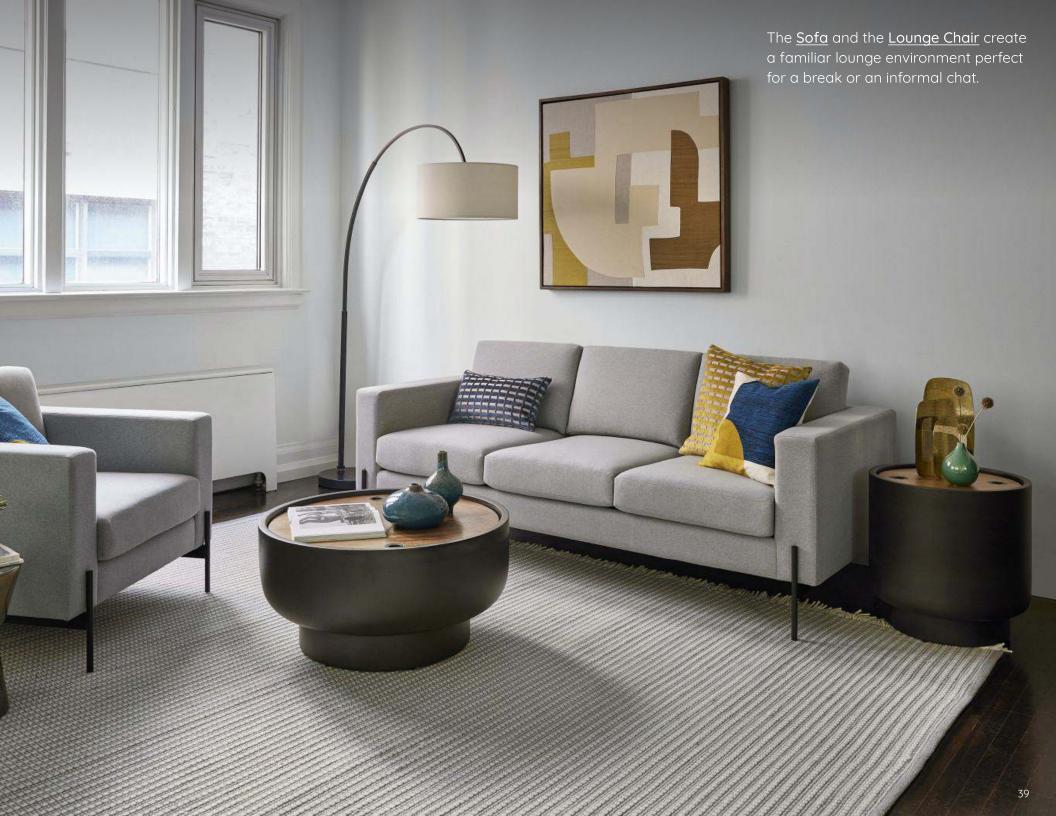

### Sofa

The Sofa is an exceptional accent for high-traffic and collaborative spaces. Designed and manufactured in California, with a kiln-dried frame and Dacron fiber weave to combine comfort and durability. Features tailored arms, high-density foam cushions, and reinforced joints.

Ideal for reception areas, executive offices or casual breakout rooms. Pair with our Lounge Chair for the ultimate lounge experience.

### Lounge Chair

The Lounge Chair is a standout addition perfect for bustling environments and spaces that foster collaboration. Designed and manufactured in California, with a kiln-dried frame and Dacron fiber weave to combine comfort and durability. Features tailored arms, high-density foam cushions, and reinforced joints.

Ideal for reception areas, executive offices or casual breakout rooms. Pair with our Sofa for the ultimate lounge experience.