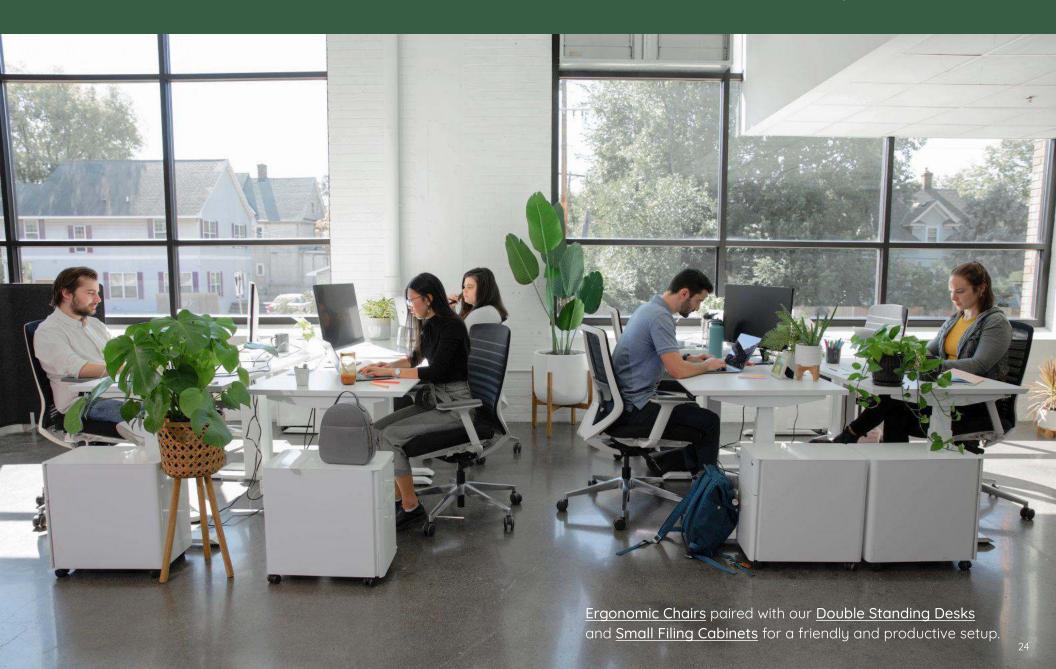

or



### L-Desk

The L-Desk combines the stability and style of our Office Desk and Credenza for a professional oasis suitable for open plan workstations or executive suites.

The Office Desk is a durable and elegant foundation for years of work while the Credenza is a beautiful and practical accent with spacious shelving. Thoughtful details like a beveled desktop, brushed cable port and flared legs help the Office Desk feel at home whether you work in a private studio or the open office.

## Top Colors Woodgrain Walnut White Base Colors White Charcoal Mirror

### soona

Furnishing a multi-functional media production office

### CASE STUDY DETAILS

46 employees • Minneapolis, Minnesota

An on-budget installation of minimalistic, ergonomic workstations that fit the brand's design vision.





Collaborate in style with the Branch line of conference furniture.





### Conference Table

Teams of all sizes make big things happen at the Conference Table. Thoughtful details like a beveled table top, brushed cable port, and flared legs help the Conference Table feel at home from design studios to board rooms.

With sizes to accommodate teams both big and small, this table is your home for productive conversation and deep collaboration. Available to fit teams of 6-8, 8-10, and 10-12.

### Woodgrain Walnut White Base Colors

Top Colors

White Charcoal Mirror



### Conference Chair

Made from durable polymer and woven mesh, the Conference Chair is a comfortable and stylish perch whether you're hosting a quick team sync or posted up for a board meeting.

A recessed lever allows intu