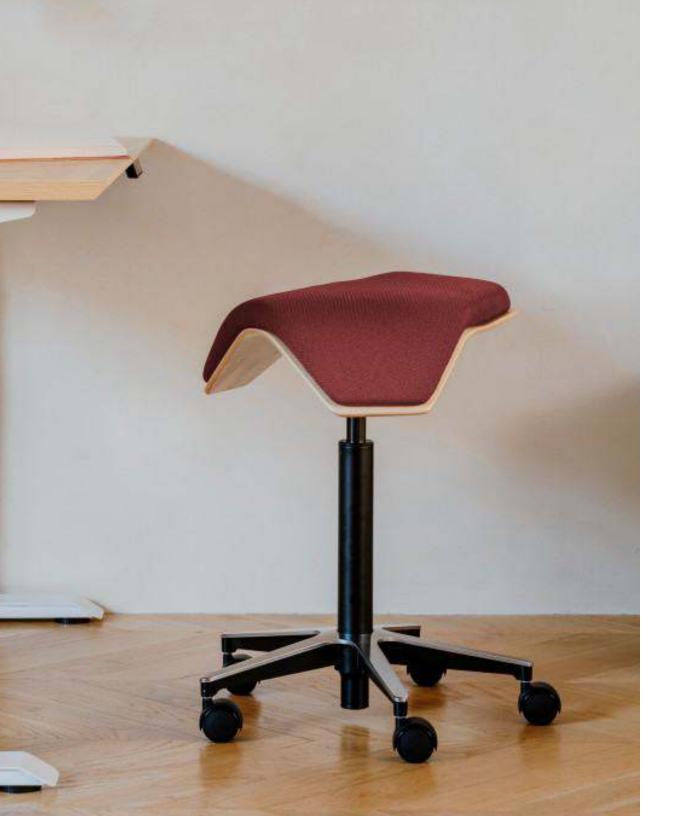

### Saddle Chair MYKOLME

We partnered with Finnish design company myKolme to offer a bold take on active seating. The Saddle Chair combines postureimproving form and sustainable style to encourage a workday filled with movement.

Promotes healthy sitting by aligning your spine, opening your hips, and engaging your core. Ideal for workers who alternate between sitting and standing at work, short work sprints or a team touch base, and dynamic workspaces.

The Saddle Chair is height-adjustable and available with a standard upholstered seat (ILOA) or premium reinforced seat (ILOA Plus).

### Colors

Black Dove Brick Forest Pacific