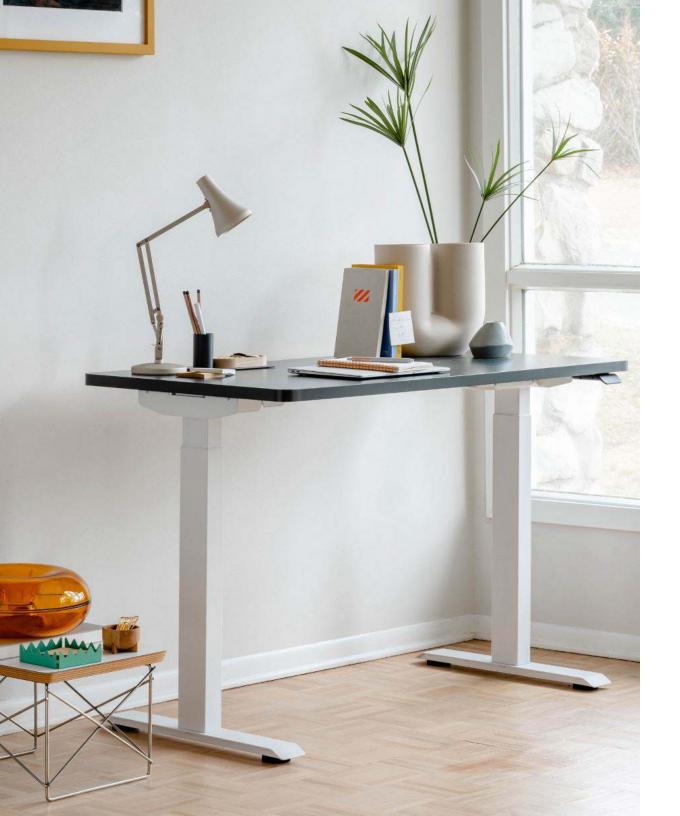

### Duo Standing Desk

Duo is a new standing desk from Branch that brings movement to every space and budget. Its unique frameless design and compact size reduces weight and clutter, while its inviting profile makes it elegant enough for your studio apartment or team office.

Equipped with a 20" adjustment range, two height presets, and programmable reminders to stand, Duo punches above its weight with advanced sit-stand features without compromising on best-in-class stability.

### **Top Colors**

White

Woodgrain Walnut White Charcoal Sage

Base Colors

Sage