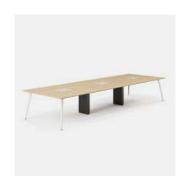

### Conference Table

Teams of all sizes make big things happen at the Conference Table. Thoughtful details like a beveled table top, brushed cable port, and flared legs help the Conference Table feel at home from design studios to board rooms.

With sizes to accommodate teams both big and small, this table is your home for productive conversation and deep collaboration. Available to fit teams of 6-8, 8-10, and 10-12.

### Woodgrain Walnut White Base Colors

Top Colors

White Charcoal Mirror