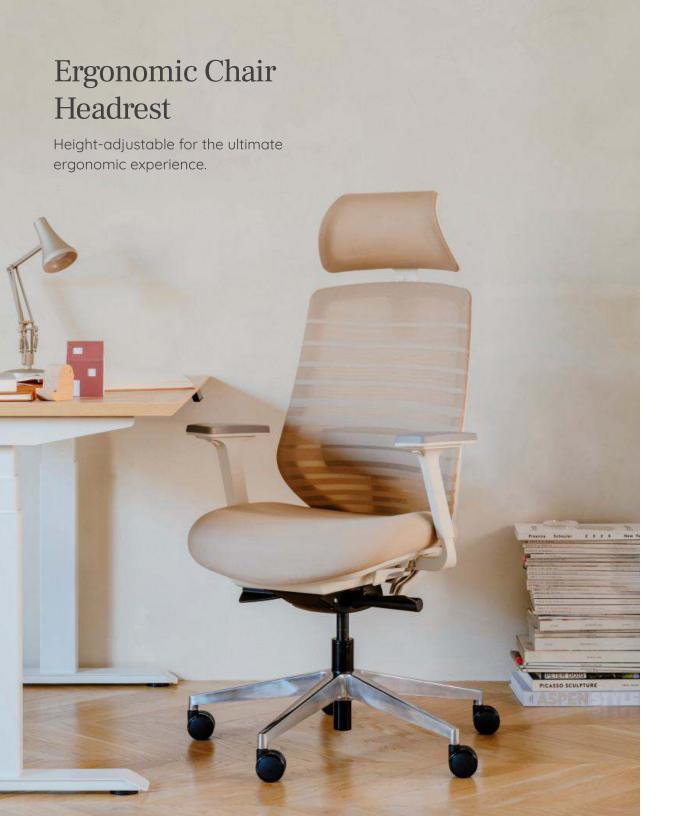

### Ergonomic Chair

Designed for superior support and adaptability, the Ergonomic Chair puts you at the center of work. Its firm lumbar support and contoured upper backrest encourage a healthy posture while its eight points of adjustment make it easy for anyone to find their fit.

Wrapped in a breathable backrest that keeps you cool throughout the day, the Ergonomic Chair adds a minimalist, modern touch whether you're in the home or open office.

## Fabric Colors Black Sand Pebble Graphite Light Blue Poppy Baltic

Frame Colors
White Black