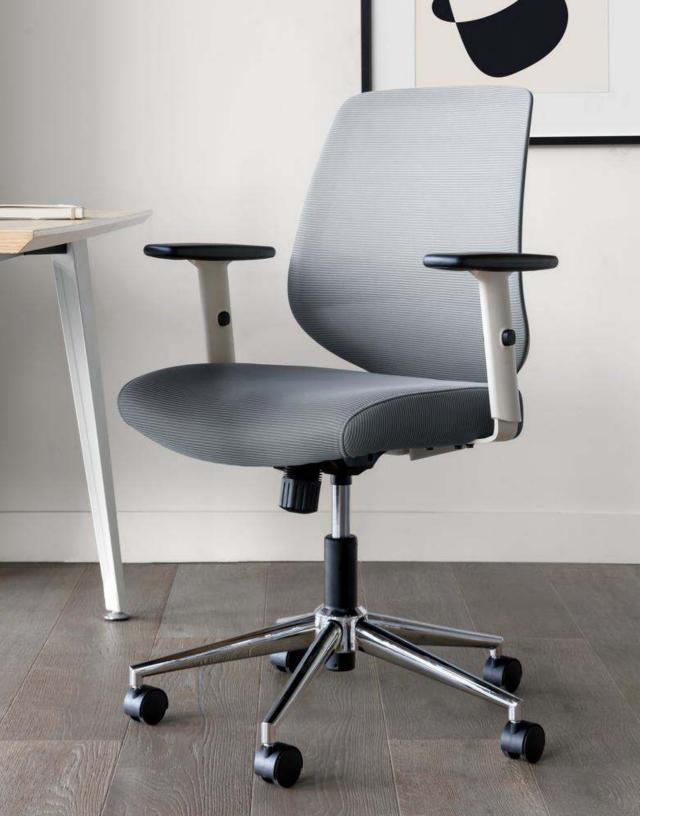

### Conference Chair

Made from durable polymer and woven mesh, the Conference Chair is a comfortable and stylish perch whether you're hosting a quick team sync or posted up for a board meeting.

A recessed lever allows intuitive height adjustment, while the curvature of the seat matches the natural arch of the body to reduce pressure on the back and knees. With a center tilt and sleek looks, the Conference Chair pairs with our Conference Table to create the perfect environment for sustained collaboration.

Colors

Black