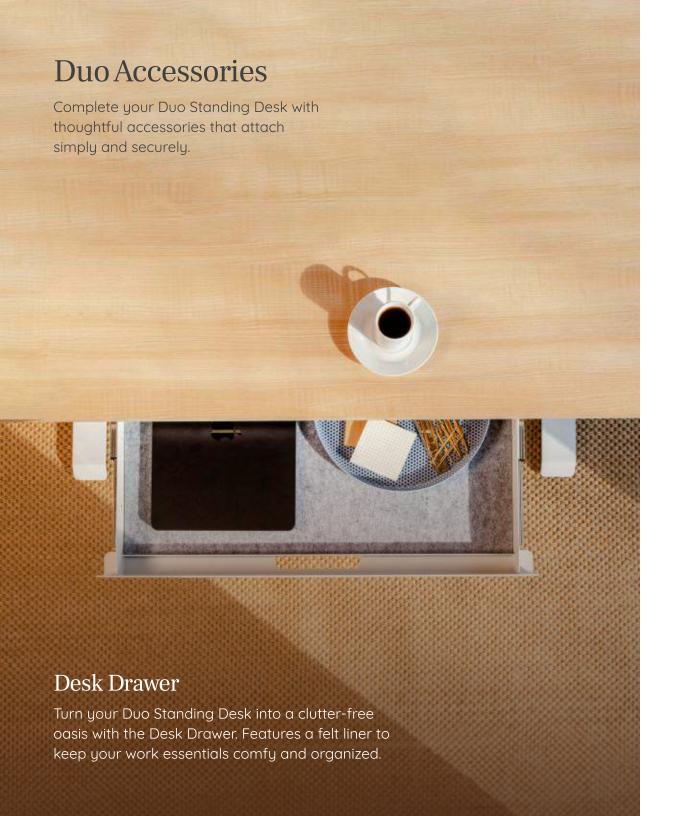

### Duo Standing Desk

Duo is a new standing desk from Branch that brings movement to every space and budget. Its unique frameless design and compact size reduces weight and clutter, while its inviting profile makes it elegant enough for your studio apartment or team office.

Equipped with a 20" adjustment range, two height presets, and programmable reminders to stand, Duo punches above its weight with advanced sit-stand features without compromising on best-in-class stability.

### **Top Colors**

White

Woodgrain Walnut White Charcoal Sage

Base Colors

Sage