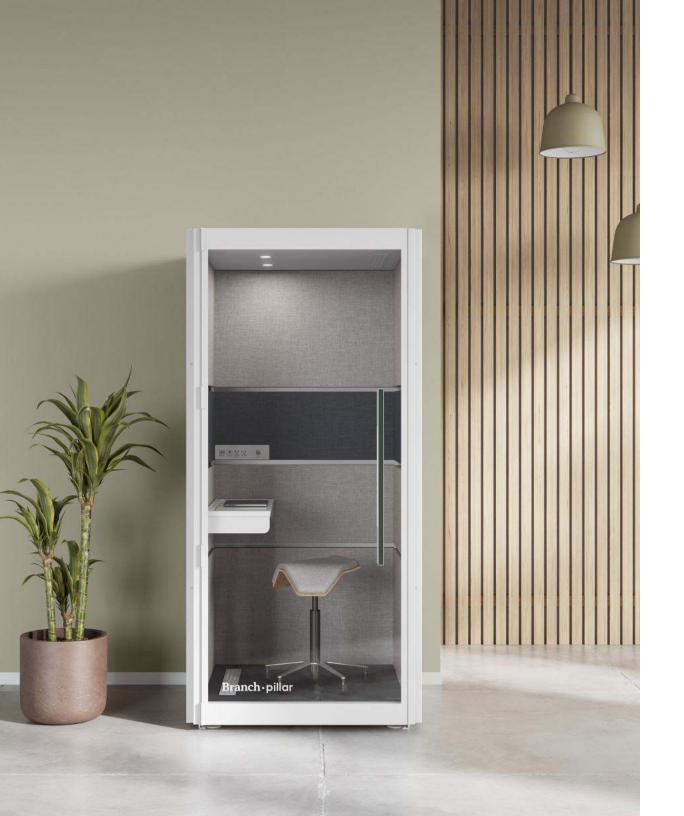

### Phone Booth PILLAR

We partnered with Chicago-based startup Pillar to offer the ultimate getaway from your open office. The Phone Booth provides a soundproof, ventilated, and versatile space for important heads-down work or calls.

The Phone Booth also features a motionactivated LED light, a height-adjustable desk surface, and four fans that circulate air to keep the booth cool and fresh. Seating is not included, but it pairs seamlessly with the Saddle Chair to form a productive oasis.

### Colors

White

Black

Seating and tables to support casual collaboration and make the office feel like home.