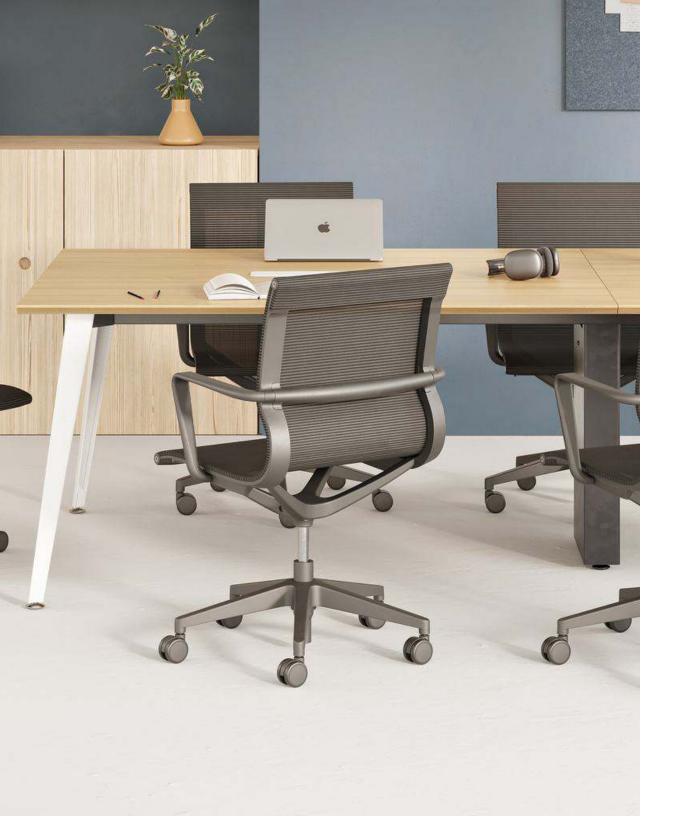

### Conference Chair

Made from durable polymer and woven mesh, the Conference Chair is a comfortable and stylish perch whether you're hosting a quick team sync or posted up for a board meeting.

A recessed lever allows intuitive height adjustment, while the curvature of the seat matches the natural arch of the body to reduce pressure on the back and knees. With a center tilt and sleek looks, the Conference Chair pairs with our Conference Table to create the perfect environment for sustained collaboration.