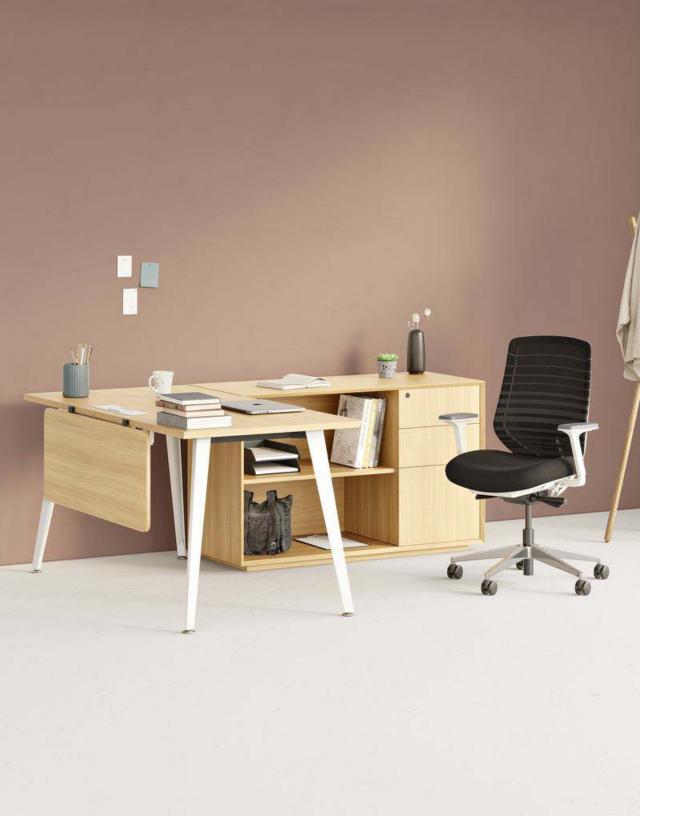

### L-Desk

The L-Desk combines the stability and style of our Office Desk and Credenza for a professional oasis suitable for open plan workstations or executive suites.

The Office Desk is a durable and elegant foundation for years of work while the Credenza is a beautiful and practical accent with spacious shelving. Thoughtful details like a beveled desktop, brushed cable port and flared legs help the Office Desk feel at home whether you work in a private studio or the open office.

## Top Colors Woodgrain Walnut White Base Colors White Charcoal Mirror