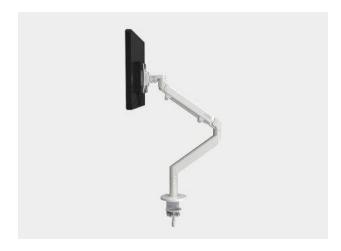

### Monitor Arm

Reduce back pain and encourage great posture with the Monitor Arm. Compatible with most work surfaces and monitors.