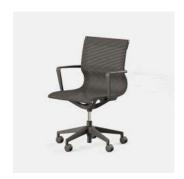

### Conference Chair

Made from durable polymer and woven mesh, the Conference Chair is a comfortable and stylish perch whether you're hosting a quick team sync or posted up for a board meeting.

A recessed lever allows intuitive height adjustment, while the curvature of the seat matches the natural arch of the body to reduce pressure on the back and knees. With a center tilt and sleek looks, the Conference Chair pairs with our Conference Table to create the perfect environment for sustained collaboration.

Colors

Black