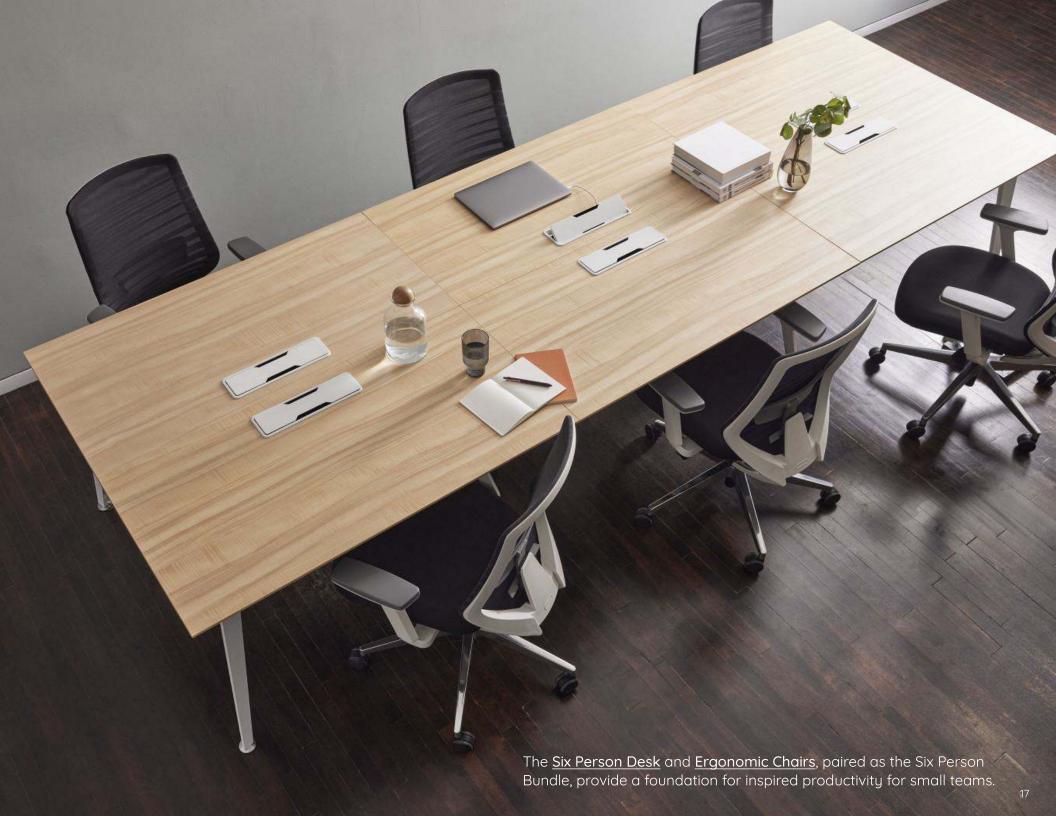

### Six Person Desk

The Six Person Desk creates the ideal open office floor plan for teams of six or more, fostering an atmosphere of collaborative thinking and energized doing. Easily add optional privacy panels for more independent workstations, or attach multiple benching systems together to accommodate even larger teams.

Features brushed cable ports and a central wire column for efficient organization of connectivity and cable systems.