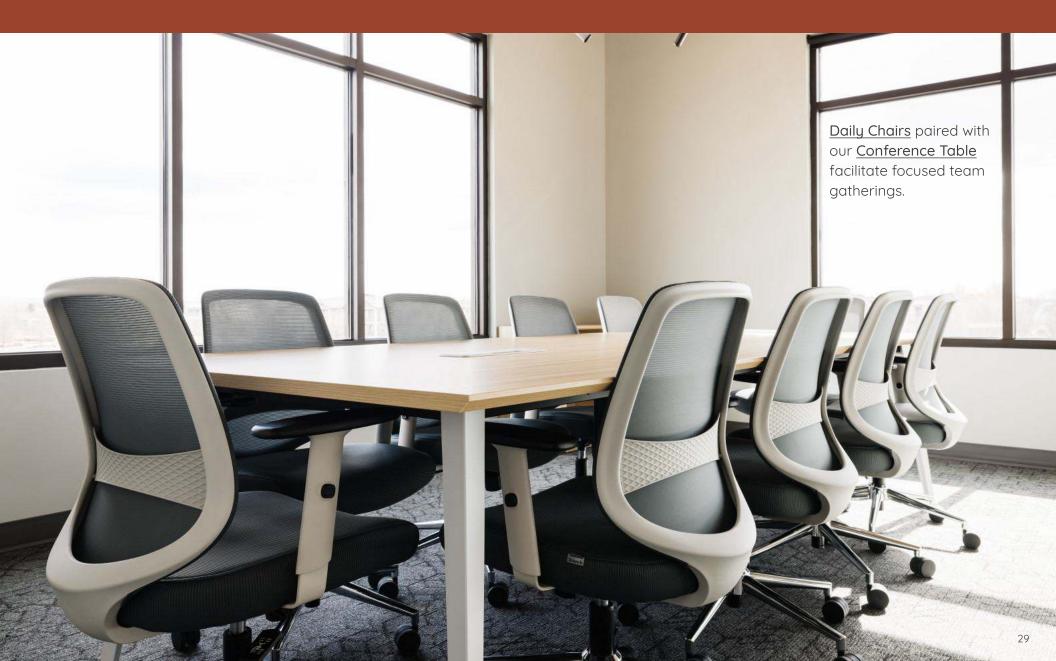

### Conference Chair

Made from durable polymer and woven mesh, the Conference Chair is a comfortable and stylish perch whether you're hosting a quick team sync or posted up for a board meeting.

A recessed lever allows intuitive height adjustment, while the curvature of the seat matches the natural arch of the body to reduce pressure on the back and knees. With a center tilt and sleek looks, the Conference Chair pairs with our Conference Table to create the perfect environment for sustained collaboration.

### Conference Table

Teams of all sizes make big things happen at the Conference Table. Thoughtful details like a beveled table top, brushed cable port, and flared legs help the Conference Table feel at home from design studios to board rooms.