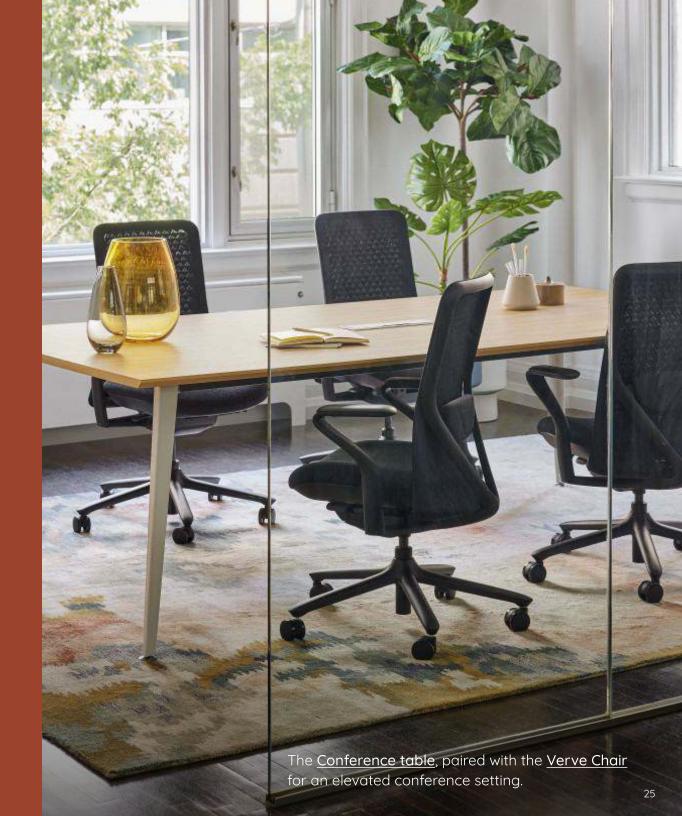

### Conference Table

Teams of all sizes make big things happen at the Conference Table. Thoughtful details like a beveled table top, brushed cable port, and flared legs help the Conference Table feel at home from design studios to board rooms.

### Conference Chair

Made from durable polymer and woven mesh, the Conference Chair is a comfortable and stylish perch whether you're hosting a quick team sync or posted up for a board meeting.

A recessed lever allows intuitive height adjustment, while the curvature of the seat matches the natural arch of the body to reduce pressure on the back and knees. With a center tilt and sleek looks, the Conference Chair pairs with our Conference Table to create the perfect environment for sustained collaboration.