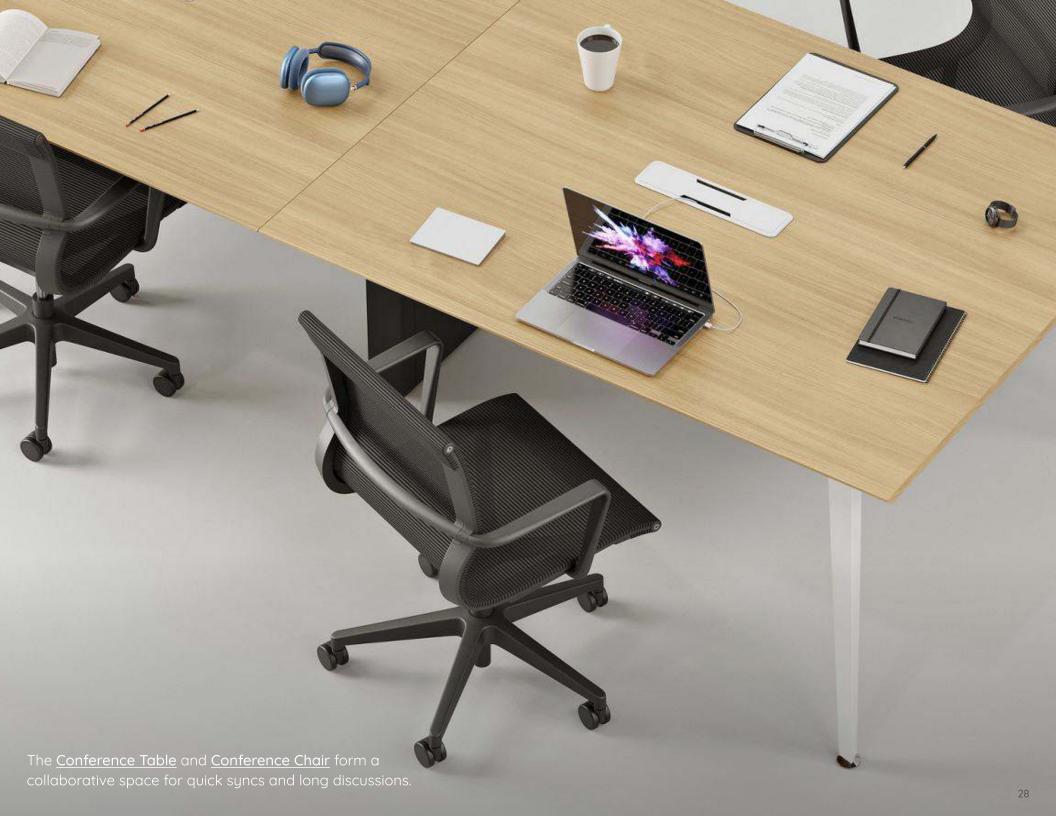

### Conference Table

Teams of all sizes make big things happen at the Conference Table. Thoughtful details like a beveled table top, brushed cable port, and flared legs help the Conference Table feel at home from design studios to board rooms.

### Conference Chair

Made from durable polymer and woven mesh, the Conference Chair is a comfortable and stylish perch whether you're hosting a quick team sync or posted up for a board meeting.

A recessed lever allows intuitive height adjustment, while the curvature of the seat matches the natural arch of the body to reduce pressure on the back and knees. With a center tilt and sleek looks, the Conference Chair pairs with our Conference Table to create the perfect environment for sustained collaboration.