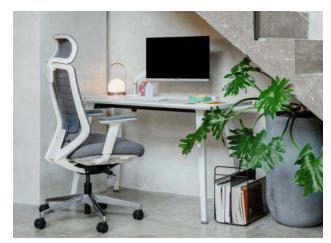

### Office Seating

Enjoy ergonomic work seating that can seamlessly blend in or define your workspace.

### Ergonomic Chair

Designed for superior support and adaptability, the Ergonomic Chair puts you at the center of work. Its firm lumbar support and contoured upper backrest encourage a healthy posture while its eight points of adjustment make it easy for anyone to find their fit.

Wrapped in a breathable backrest that keeps you cool throughout the day, the Ergonomic Chair adds a minimalist, modern touch whether you're in the home or open office.