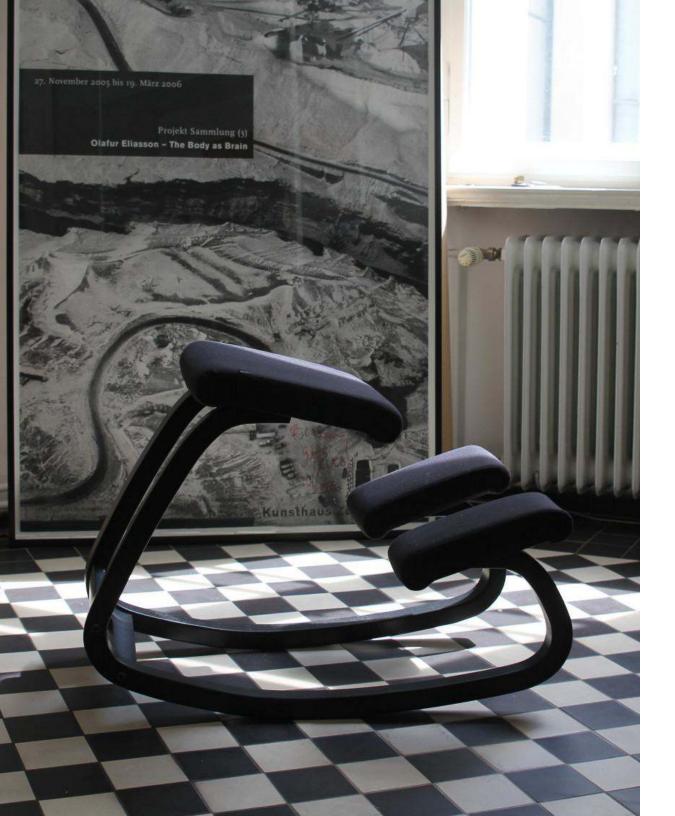

### Variable Kneeling Chair VARIER

Discover a new way of sitting with the instantly recognizable Variable, the original kneeling chair designed by Peter Opsvik in 1979. Variable encourages you to shift between positions throughout the day—so lean forward, rock back, stretch out, and let the chair follow your body's natural movements.

Ideal for workers who alternate between sitting and standing at work, short work sprints, and dynamic workspaces.

### Colors

Black/Natural Wood

Dark Gray/Natural Wood

Dark Blue/Natural Wood

Black/Black

Monochrome Fern

Monochrome Oxide

Monochrome Stone