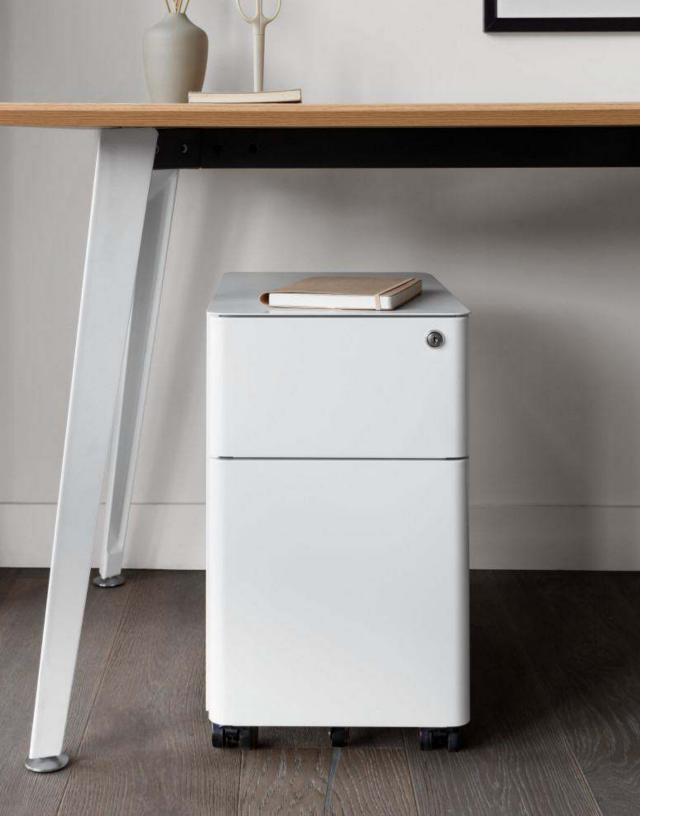

### Small Filing Cabinet

With a sleek design and integrated lock and wheels, the Small Filing Cabinet is a compact and stylish companion for offices where space comes at a premium. Features drawer dividers to keep belongings organized, locking drawers, and wheels. Fits standard hanging folders lengthwise.

Built from coated steel and available in neutral finishes that repel dirt and fingerprints, it's a perfect storage solution whether you're working from the home office or the open office.

Sage

#### Colors

White Charcoal