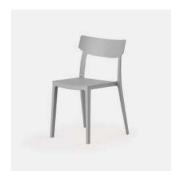

### Daily Chair

Designed with ergonomics, sustainability, and style in mind, the Daily Chair is as durable as it is comfortable. The Daily Chair fits any work environment from the living room to the board room.

Built for natural movement, the Daily Chair delivers comprehensive support on a budget. Its intuitive height and armrest adjustments make it the perfect chair for any type of work.

### Seat Colors

### Nylon Mesh

Black Slate Sky Blue Linden Green

### Vegan Leather

Black Mahogany Dune Limestone

### Frame Colors

Black White