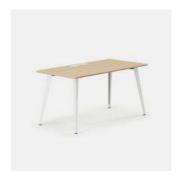

### Office Desk

Designed with thoughtful details including flared legs, height-adjustable feet, and a brushed cable port, the Office Desk sets the foundation for you to do your best work. Its impact-resistant, double laminated top resists spills and dings while its steel frame supports up to 650 lbs with exceptional stability.

The Office Desk can be easily customized for a perfect fit anywhere you work—making it a durable and elegant professional oasis for years to come.

## Top Colors Woodgrain Walnut White Fog Base Colors White Charcoal Mirror