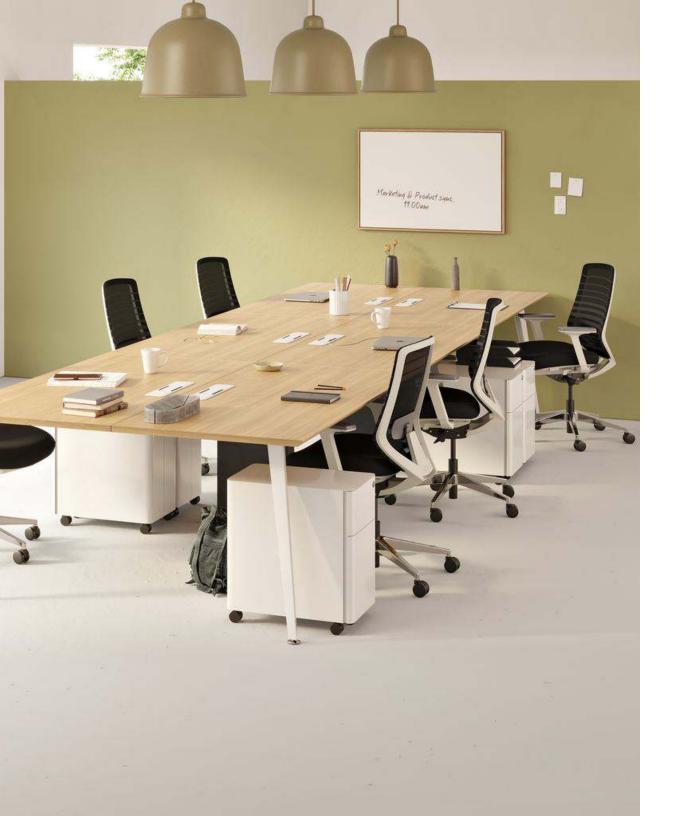

### Conference Table

Teams of all sizes make big things happen at the Conference Table. Thoughtful details like a beveled table top, brushed cable port, and flared legs help the Conference Table feel at home from design studios to board rooms.

With sizes to accommodate teams both big and small, this table is your home for productive conversation and deep collaboration. Available to fit teams of 6-8, 8-10, and 10-12.

### Conference Chair

Made from durable polymer and woven mesh, the Conference Chair is a comfortable and stylish perch whether you're hosting a quick team sync or posted up for a board meeting.

A recessed lever allows intuitive height adjustment, while the curvature of the seat matches the natural arch of the body to reduce pressure on the back and knees. With a center tilt and sleek looks, the Conference Chair pairs with our Conference Table to create the perfect environment for sustained collaboration.