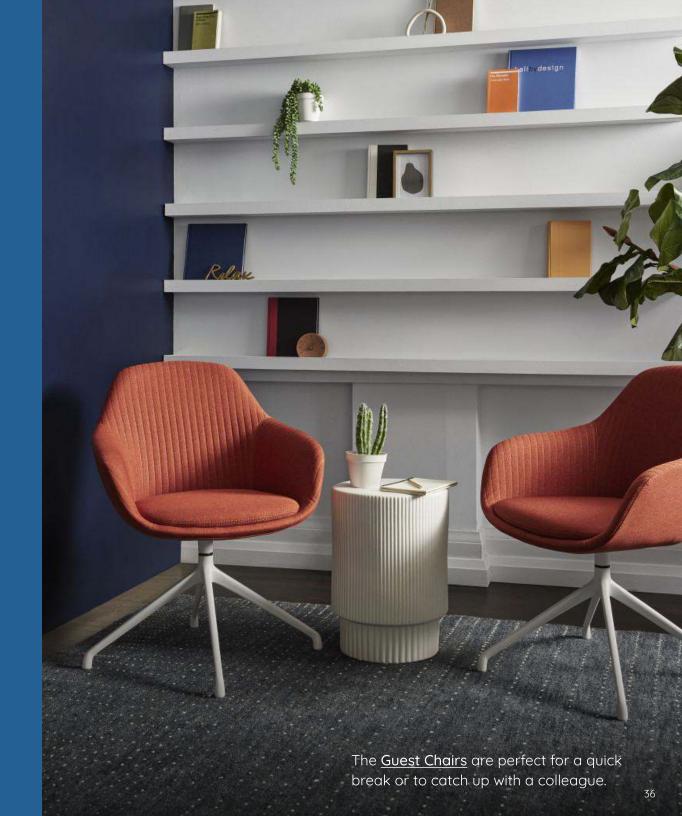

### **Guest Chair**

Make a great first impression with the Guest Chair. Modern lines meet playful colors and a swiveling base to create a beautiful and practical accent for reception areas, casual meeting rooms, and lounge space.

Ribbed fiber weave combines with a firm cushion to withstand years of commercial use in high-traffic areas.