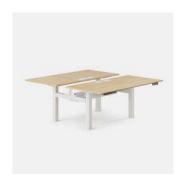

### Double Standing Desk

Modern design is complemented by robust construction in the Double Standing Desk. Features two independent tabletops on a fully-integrated base.

The power console comes standard on every unit and can be connected to other units and chained together. Its dual motors and three-stage lift columns make the transition between sitting and standing so seamless you'll be hard-pressed in finding a reason not to move. Set and save your optimal heights with four memory presets.

## Top Colors Woodgrain Walnut White Fog Base Colors White Charcoal