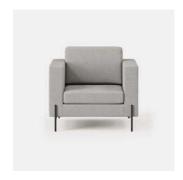

### Lounge Chair

The Lounge Chair is a standout addition perfect for bustling environments and spaces that foster collaboration. Designed and manufactured in California, with a kiln-dried frame and Dacron fiber weave to combine comfort and durability. Features tailored arms, high-density foam cushions, and reinforced joints.

Ideal for reception areas, executive offices or casual breakout rooms. Pair with our Sofa for the ultimate lounge experience.

#### Colors

Smoke Gray (

Charcoal Gray