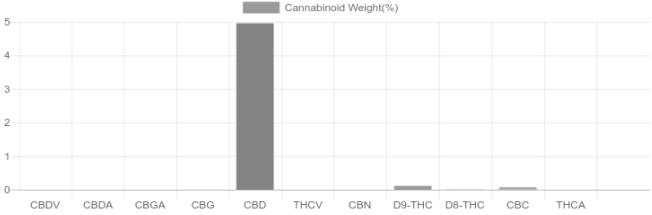

## Sample

0.116% D9-THC 4.961% Total CBD

1,550.9 mg Cannabinoids per tincture 1,488.3 mg CBD per tincture

1 tincture = 30 ml per tincture x density (1) x Cannabinoid concentration

## **Cannabinoids Test**

SHIMADZU INTEGRATED UPLC-PDA

GSL SOP 400 **PREPARED:** 08/01/2019 20:47:21

Cannabinoids LOQ mg/tincture weight(%) mg/g D9-THC 10 PPM 0.116% 1.156 34.7 THCA 10 PPM N/D N/D N/D CBD 10 PPM 4.961% 49.611 1,488.3 CBDA 20 PPM N/D N/D N/D **CBDV** 20 PPM N/D N/D N/D CBC 10 PPM 0.076% 0.757 22.7 CBN 10 PPM N/D N/D N/D 10 PPM CRG 0.003% 0.027 0.8 **CBGA** 20 PPM N/D N/D N/D D8-THC 10 PPM 0.015% 0.148 4.4 THCV 10 PPM N/D N/D N/D TOTAL D9-THC 0.116% 1.156 34.7 TOTAL CBD\* 4.961% 49.611 1,488.3 TOTAL CANNABINOIDS 1.550.9 5.171% 51.699