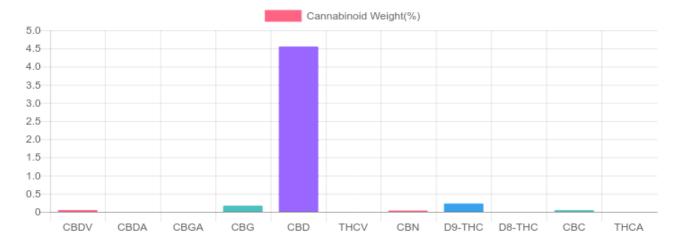

## Sample

0.230% D9-THC

4.551% Total CBD

## **Cannabinoids Test**

| cannabinoids                 |        | weight(%) | mg/g   |
|------------------------------|--------|-----------|--------|
| DELTA-9-TETRAHYDROCANNABINOL | D9-THC | 0.230%    | 2.302  |
| TETRAHYDROCANNABINOLIC ACID  | THCA   | N/D       | N/D    |
| CANNABIDIOL                  | CBD    | 4.551%    | 45.509 |
| CANNABIDIOLIC ACID           | CBDA   | N/D       | N/D    |
| CANNABIDIVARIN               | CBDV   | 0.049%    | 0.488  |
| CANNABICHROMENE              | CBC    | 0.045%    | 0.453  |
| CANNABINOL                   | CBN    | 0.035%    | 0.355  |
| CANNABIGEROL                 | CBG    | 0.169%    | 1.688  |
| CANNABIGEROLIC ACID          | CBGA   | N/D       | N/D    |
| DELTA-8-TETRAHYDROCANNABINOL | D8-THC | N/D       | N/D    |
| TETRAHYDROCANNABIVARIN       | THCV   | N/D       | N/D    |

TOTAL CBD = CBD + CBDA X 0.877

TOTAL CBD
TOTAL CANNABINOIDS

4.551% 5.080%