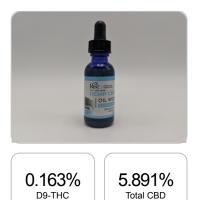

# Sample

### 1,704.7 mg 1,608.6 mg CBD per Cannabinoids per tincture tincture

#### Cannabinoids LOQ mg/tincture weight(%) mg/g D9-THC 10 PPM 0.163% 1.632 44.6 THCA 10 PPM N/D N/D N/D CBD 10 PPM 5.866% 58.665 1,601.6 CBDA 20 PPM 0.029% 0.293 8.0 CBDV 20 PPM B/LOQ B/LOQ B/LOQ CBC 0.112% 10 PPM 30.5 1.118 CBN 10 PPM N/D N/D N/D CBG 10 PPM 0.028% 0.283 7.7 CBGA 20 PPM N/D N/D N/D D8-THC 10 PPM 0.045% 0.449 12.3 THCV 10 PPM N/D N/D N/D TOTAL D9-THC 0.163% 1.632 44.6 TOTAL CBD\* 5.891% 58.922 1,608.6 TOTAL CANNABINOIDS 6.243% 62.440 1.704.7