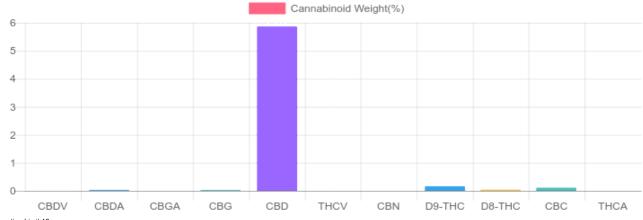

#### Cannabinoids LOQ mg/tincture weight(%) mg/g D9-THC 10 PPM 0.163% 1.632 44.6 THCA 10 PPM N/D N/D N/D CBD 10 PPM 5.866% 58.665 1,601.6 CBDA 20 PPM 0.029% 0.293 8.0 CBDV 20 PPM B/LOQ B/LOQ B/LOQ CBC 0.112% 10 PPM 30.5 1.118 CBN 10 PPM N/D N/D N/D CBG 10 PPM 0.028% 0.283 7.7 CBGA 20 PPM N/D N/D N/D D8-THC 10 PPM 0.045% 0.449 12.3 THCV 10 PPM N/D N/D N/D TOTAL D9-THC 0.163% 1.632 44.6 TOTAL CBD\* 5.891% 58.922 1,608.6 TOTAL CANNABINOIDS 6.243% 62.440 1.704.7