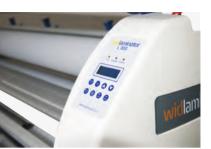

# Main Specifications

- Maximun material length of 1620mm
- · 130mm diameter silicon rolls
- 35mm material thickness
- Speed up to 7m/minute
- · Manual and automatic mode
- · Silent compressor included
- Security sensor
- · Longitudinal cutting blades

## Heating

- $\bullet$  Superior roll with heating up to 60° C
- Precise temperature control
- Infrared heating