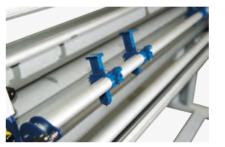

## Work Method

- Independent roll tension control
- Pneumatic upper roll control
- Individual tension control
- Laminated support fixing system
- Material take up roll for laminated materials