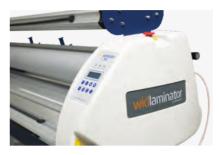

## Heating

- $\bullet$  Superior roll with heating up to 60° C
- Precise temperature control
- Infrared heating

## Work Method

- Independent roll tension control
- Pneumatic upper roll control
- Individual tension control
- Laminated support fixing system
- Material take up roll for laminated materials