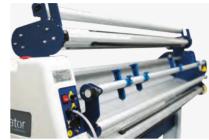

# Main Specifications

- Maximun material length of 1620mm
- · 130mm diameter silicon rolls
- 35mm material thickness
- Speed up to 7m/minute
- · Manual and automatic mode
- · Silent compressor included
- Security sensor
- · Longitudinal cutting blades

## Work Method

- Independent roll tension control
- Pneumatic upper roll control
- Individual tension control
- Laminated support fixing system
- Material take up roll for laminated materials