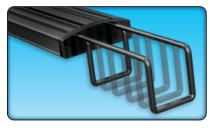

## Premium features for ultimate control

Group multiple fixtures together and control them as a single fixture

Combined Red, Green, Blue (RGB) and White LED chip provides uniform blending of colors

Adjustable aquarium frame mounts work with most aquariums