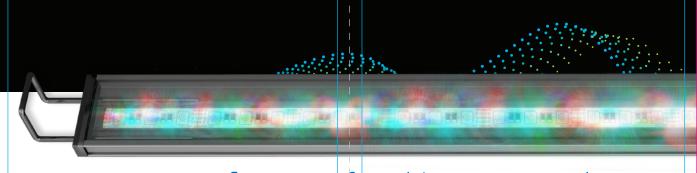

WIFI Reno
LED FIXTURE

WiFi Enabled
Smart Phone Controlled
Aquarium Lighting

Uniform RGBW LED
Color Blending Ideal
for Freshwater
or Marine

GROW SMART, LIVE WELL™

## Premium features for ultimate control

Group multiple fixtures together and control them as a single fixture

Combined Red, Green, Blue (RGB) and White LED chip provides uniform blending of colors

Adjustable aquarium frame mounts work with most aquariums