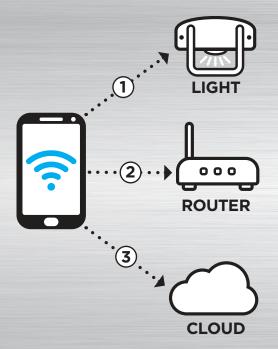

## Easy to **CONNECT**

**3 WAYS** to connect and control the light with your phone

See The Fixture IN ACTION!