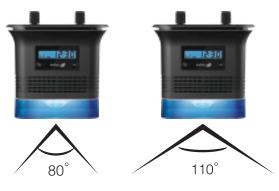

with the simple turn of a dial.

A special blend of LED colors enhances photosynthesis for **better plant growth**. The HALO is designed and built for long service life, **simple operation** and **maximum performance**, all in a compact, low maintenance, **efficient and attractive** fixture.

### **BIG FEATURES** in a Small Pendant

- The built-in programmable timer in the Deluxe model makes it easy to control the 25 LED array
- Seven different LED's, including beneficial UV LED's, deliver the optimum light for plants
- Connect and control an unlimited number of Basic models using a Deluxe model or Aquarium Controller with a 0-10 volt output
- LED's can be programmed to slowly turn on and off over a period of time to create a Sunrise and Sunset effect

Comes with both 80° and 110° lenses



#### Customer Support Call 1-888-548-3480 customersupport@aquaticlife.com

For more information on this product and for a complete list of other quality Aquatic Life products **visit www.AquaticLife.com** 

© Copyright AquaticLife | Rev 11/15



#### **TI30** JIOU

#### **85W LED FRESHWATER** Fixtures



LCD Programmable **Control Panel** Controls the timer and dimmer



Power Knob Controls the maximum light intensity of both channels



Spectrum Knob of channel 1 and 2 to optimize spectrum



2 Channel LED Matrix & Lens Delivers the desired light spectrum with a well defined

Link Multiple Fixtures Together!





or an Aquarium Controller with a 0-10 volt output.

Mounting Arms available to fit 18", 24" & 30" wide aquariums & also conceal power cords



#### **Halo LED PAR Measurements*