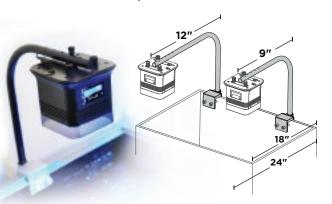

2 Channel LED Matrix & Lens Delivers the desired light spectrum with a well defined

Link Multiple Fixtures Together!

or an Aquarium Controller with a 0-10 volt output.

Mounting Arms available to fit 18", 24" & 30" wide aquariums & also conceal power cords