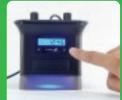

#### **85W LED FRESHWATER** Fixtures

LCD Programmable **Control Panel** Controls the timer and dimmer

Power Knob Controls the maximum light intensity of both channels

Spectrum Knob of channel 1 and 2 to optimize spectrum