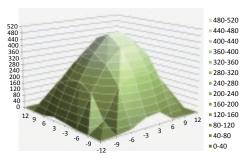

#### **Halo LED PAR Measurements** 80° Lens

Expressed in µmol m<sup>-2</sup> s<sup>-1</sup> Measuring distance 12"

lens options

| CHANNEL 1:<br>Warm White Spectrum                     |                  |                          |
|-------------------------------------------------------|------------------|--------------------------|
| (8) White 4K                                          |                  |                          |
| CHANNEL 2:<br>Enhanced Photosynthesis LED Combination |                  |                          |
| Ennanced Ph                                           | otosynthesis LED | Combination              |
| (1) 400nm                                             | (1) 420nm        | Combination<br>(2) 455nm |

Expressed in µmol m<sup>-2</sup> s<sup>-1</sup> Measuring distance 12"

See Videos about these Amazing Fixtures!

You Tube

Introduction to the HALO