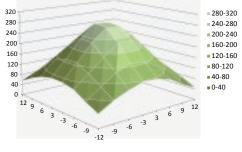

#### **Halo LED PAR Measurements** 80° Lens

Expressed in µmol m<sup>-2</sup> s<sup>-1</sup> Measuring distance 12"

lens options

| CHANNEL 1:<br>Warm White Spectrum                     |                  |                          |
|-------------------------------------------------------|------------------|--------------------------|
| (8) White 4K                                          |                  |                          |
| CHANNEL 2:<br>Enhanced Photosynthesis LED Combination |                  |                          |
| Ennanced Ph                                           | otosynthesis LED | Combination              |
| (1) 400nm                                             | (1) 420nm        | Combination<br>(2) 455nm |

Expressed in µmol m<sup>-2</sup> s<sup>-1</sup> Measuring distance 12"

See Videos about these Amazing Fixtures!

You Tube

Introduction to the HALO