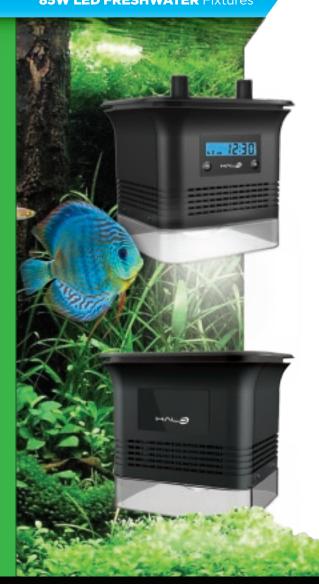

## **BSW LED FRESHWATER** Fixtures

## **Plant Growth** Pendant LED Lighting

The HALO LED fixtures create amazing shimmer for your aquatic environment, and the desired color and light intensity are easily adjusted with the simple turn of a dial.

A special blend of LED colors enhances photosynthesis for **better plant growth**. The HALO is designed and built for long service life, **simple operation** and **maximum performance**, all in a compact, low maintenance, **efficient and attractive** fixture.