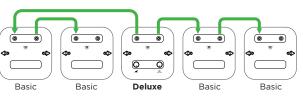

### **BIG FEATURES** in a Small Pendant

- The built-in programmable timer in the Deluxe model makes it easy to control the 25 LED array
- Seven different LED's, including beneficial UV LED's, deliver the optimum light for plants
- Connect and control an unlimited number of Basic models using a Deluxe model or Aquarium Controller with a 0-10 volt output
- LED's can be programmed to slowly turn on and off over a period of time to create a Sunrise and Sunset effect

2 Channel LED Matrix & Lens Delivers the desired light spectrum with a well defined

Link Multiple Fixtures Together!

or an Aquarium Controller with a 0-10 volt output.

Mounting Arms available to fit 18", 24" & 30" wide aquariums & also conceal power cords