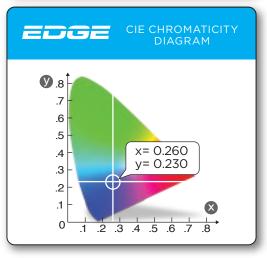

Wavelength Output ectral 350 400 450 500 550 600 650 700 750 Ultra Violet 300-399.5 1.07% 16.47% 541-590.5 Yellow 15.07% 6.86% 591-650.5 42 46% 2.88% 1.18% 701-780

EDGE

SPECTRAL DISTRIBUTION

Available in **24**" | **36**" | **48**" sizes with LED's that provide the necessary light for **Freshwater & Marine Aquariums** 