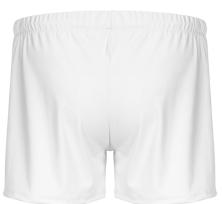

|
| E                                                                                                                                                                              | <ul> <li>Avoid dark block colours for sublimated sections.</li> <li>Be sure to make side seams line up on the front &amp; back.</li> <li>Use caution when combining light &amp; dark colours to reduce the chance and colour transfer.</li> <li>Consider the placement of mesh as this fabric is transparent.</li> <li>If your stuck for design ideas let our design team create something for you.</li> </ul> |



# **GARMENT TEMPLATE**

**MENS LONGS** 

FRONT BACK





## **GARMENT TEMPLATE**

**MENS SHORTS** 

#### SHORT LENGTH

ARTISTIC (TRADITIONAL)

TRAMP (LONG)

#### FRONT BACK



FRONT BACK