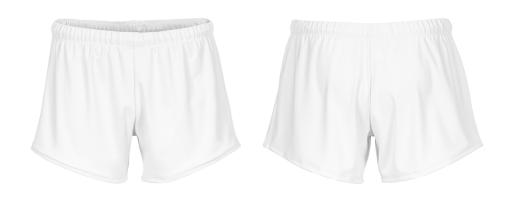

## **GARMENT TEMPLATE**

**MENS SHORTS** 

#### SHORT LENGTH

ARTISTIC (TRADITIONAL)

TRAMP (LONG)