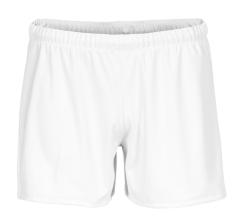

|
| E                                                                                                                                                                              | <ul> <li>Avoid dark block colours for sublimated sections.</li> <li>Be sure to make side seams line up on the front &amp; back.</li> <li>Use caution when combining light &amp; dark colours to reduce the chance and colour transfer.</li> <li>Consider the placement of mesh as this fabric is transparent.</li> <li>If your stuck for design ideas let our design team create something for you.</li> </ul> |



# **GARMENT TEMPLATE**

**MENS LONGS** 

FRONT BACK





## **GARMENT TEMPLATE**

**MENS SHORTS** 

#### SHORT LENGTH

ARTISTIC (TRADITIONAL)

TRAMP (LONG)

#### FRONT BACK



FRONT BACK