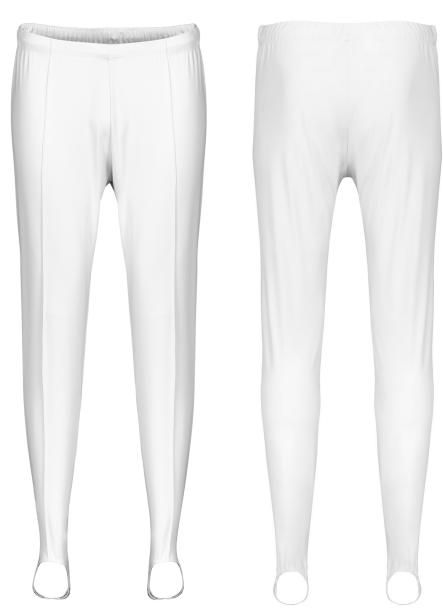

|
| E                                                                                                                                                                              | <ul> <li>Avoid dark block colours for sublimated sections.</li> <li>Be sure to make side seams line up on the front &amp; back.</li> <li>Use caution when combining light &amp; dark colours to reduce the chance and colour transfer.</li> <li>Consider the placement of mesh as this fabric is transparent.</li> <li>If your stuck for design ideas let our design team create something for you.</li> </ul> |



# **GARMENT TEMPLATE**

**MENS LONGS** 

FRONT BACK





## **GARMENT TEMPLATE**

**MENS SHORTS** 

#### SHORT LENGTH

ARTISTIC (TRADITIONAL)

TRAMP (LONG)

#### FRONT BACK



FRONT BACK