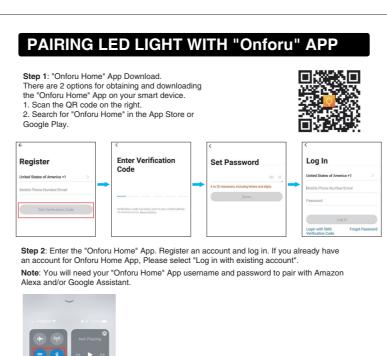

Step 3: Please turn on the Wi-Fi and Bluetooth before connecting LED lights to the "Onforu

**PREPARATION** 

CAUTION:

**INSTALLATION STEPS** 

Connected.

-Consult the dealer or an experienced radio/TV technician for help.