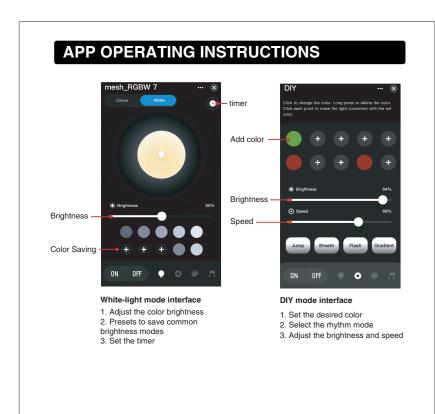

Step 3: Please turn on the Wi-Fi and Bluetooth before connecting LED lights to the "Onforu

















**PREPARATION** 

CAUTION:



**INSTALLATION STEPS** 



Connected.

-Consult the dealer or an experienced radio/TV technician for help.

This equipment complies with FCC radiation exposure limits set forth for an uncontrolled environment. This equipment should be installed and operated with minimum distance 20cm between the radiator & your body.

HK Bright International Lighting Co., Limited Unit 616, 6/F., Kam Teem Industrial Building, 135 Connaught Road West, Sai Wan Hong Kong

Manufacturer/Hersteller: MDH LIGHTING LTD Suite 302, 292 Strovolos Avenue, 2048 Strovolos Nicosia, Cyprus

UK Importer: MDH LIGHTING LTD 69 Aberdeen Avenue, Cambridge CB2 8DL, United Kingdom

Made in China

Support @ onforuled.com www.onforuleds.com