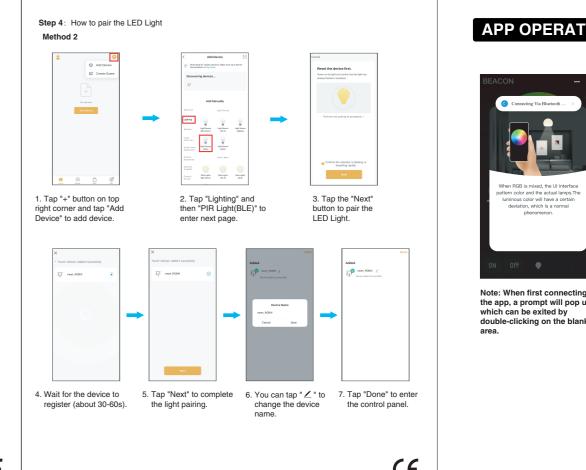

Step 3: Please turn on the Wi-Fi and Bluetooth before connecting LED lights to the "Onforu

















**PREPARATION** 

CAUTION:



**INSTALLATION STEPS** 



Connected.

-Consult the dealer or an experienced radio/TV technician for help.

This equipment complies with FCC radiation exposure limits set forth for an uncontrolled environment. This equipment should be installed and operated with minimum distance 20cm between the radiator & your body.

HK Bright International Lighting Co., Limited Unit 616, 6/F., Kam Teem Industrial Building, 135 Connaught Road West, Sai Wan Hong Kong

Manufacturer/Hersteller: MDH LIGHTING LTD Suite 302, 292 Strovolos Avenue, 2048 Strovolos Nicosia, Cyprus

UK Importer: MDH LIGHTING LTD 69 Aberdeen Avenue, Cambridge CB2 8DL, United Kingdom

Made in China

Support @ onforuled.com www.onforuleds.com