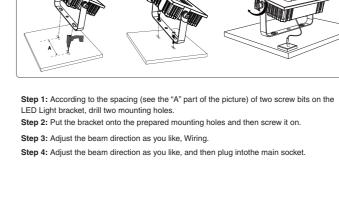

Step 3: Please turn on the Wi-Fi and Bluetooth before connecting LED lights to the "Onforu

**PREPARATION** 

CAUTION:

**INSTALLATION STEPS** 

Connected.

-Consult the dealer or an experienced radio/TV technician for help.