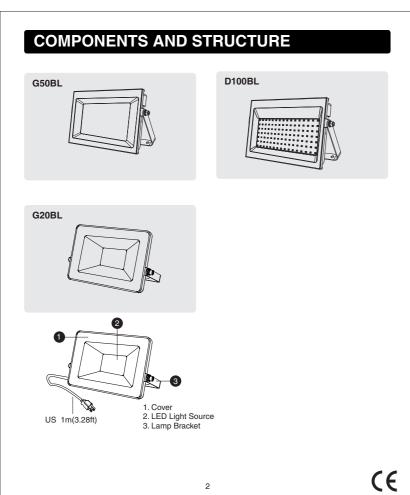

Step 3: Please turn on the Wi-Fi and Bluetooth before connecting LED lights to the "Onforu

















**PREPARATION** 

CAUTION:



**INSTALLATION STEPS** 



Connected.

-Consult the dealer or an experienced radio/TV technician for help.

This equipment complies with FCC radiation exposure limits set forth for an uncontrolled environment. This equipment should be installed and operated with minimum distance 20cm between the radiator & your body.

HK Bright International Lighting Co., Limited Unit 616, 6/F., Kam Teem Industrial Building, 135 Connaught Road West, Sai Wan Hong Kong

Manufacturer/Hersteller: MDH LIGHTING LTD Suite 302, 292 Strovolos Avenue, 2048 Strovolos Nicosia, Cyprus

UK Importer: MDH LIGHTING LTD 69 Aberdeen Avenue, Cambridge CB2 8DL, United Kingdom

Made in