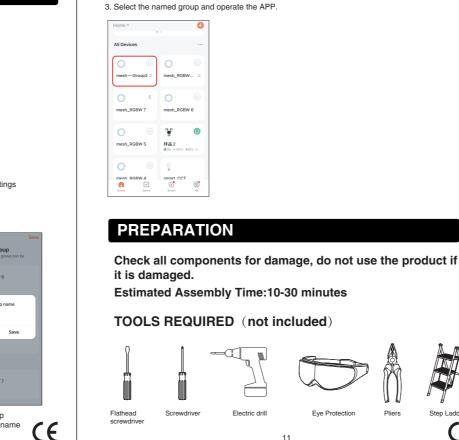

Step 3: Please turn on the Wi-Fi and Bluetooth before connecting LED lights to the "Onforu

















**PREPARATION** 

CAUTION:



**INSTALLATION STEPS** 



Connected.

-Consult the dealer or an experienced radio/TV technician for help.

This equipment complies with FCC radiation exposure limits set forth for an uncontrolled environment. This equipment should be installed and operated with minimum distance 20cm between the radiator & your body.

HK Bright International Lighting Co., Limited Unit 616, 6/F., Kam Teem Industrial Building, 135 Connaught Road West, Sai Wan Hong Kong

Manufacturer/Hersteller: MDH LIGHTING LTD Suite 302, 292 Strovolos Avenue, 2048 Strovolos Nicosia, Cyprus

UK Importer: MDH LIGHTING LTD 69 Aberdeen Avenue, Cambridge CB2 8DL, United Kingdom

Made in China

Support @ onforuled.com www.onforuleds.com