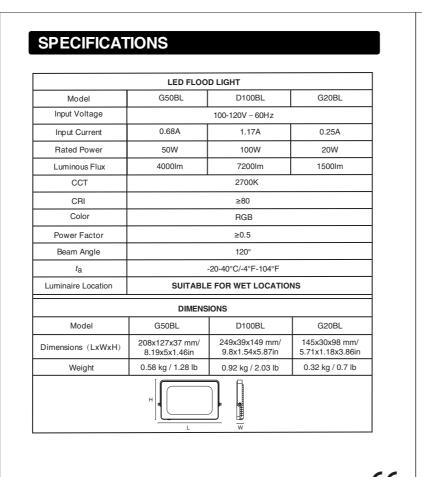

Step 3: Please turn on the Wi-Fi and Bluetooth before connecting LED lights to the "Onforu

















**PREPARATION** 

CAUTION:



**INSTALLATION STEPS** 



Connected.

-Consult the dealer or an experienced radio/TV technician for help.

This equipment complies with FCC radiation exposure limits set forth for an uncontrolled environment. This equipment should be installed and operated with minimum distance 20cm between the radiator & your body.

HK Bright International Lighting Co., Limited Unit 616, 6/F., Kam Teem Industrial Building, 135 Connaught Road West, Sai Wan Hong Kong

Manufacturer/Hersteller: MDH LIGHTING LTD Suite 302, 292 Strovolos Avenue, 2048 Strovolos Nicosia, Cyprus

UK Importer: MDH LIGHTING LTD 69 Aberdeen Avenue, Cambridge CB2 8DL, United Kingdom

Made in Ch