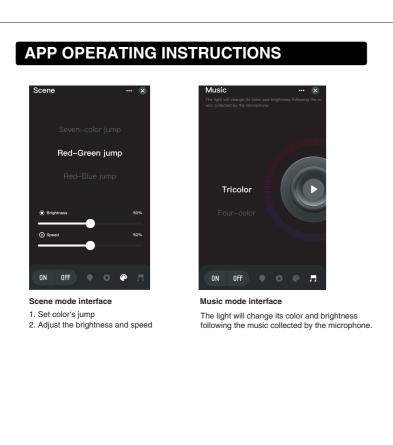

Step 3: Please turn on the Wi-Fi and Bluetooth before connecting LED lights to the "Onforu

















**PREPARATION** 

CAUTION:



**INSTALLATION STEPS** 



Connected.

-Consult the dealer or an experienced radio/TV technician for help.

This equipment complies with FCC radiation exposure limits set forth for an uncontrolled environment. This equipment should be installed and operated with minimum distance 20cm between the radiator & your body.

HK Bright International Lighting Co., Limited Unit 616, 6/F., Kam Teem Industrial Building, 135 Connaught Road West, Sai Wan Hong Kong

Manufacturer/Hersteller: MDH LIGHTING LTD Suite 302, 292 Strovolos Avenue, 2048 Strovolos Nicosia, Cyprus

UK Importer: MDH LIGHTING LTD 69 Aberdeen Avenue, Cambridge CB2 8DL, United Kingdom

Made in China

Support @ onforuled.com www.onforuleds.com