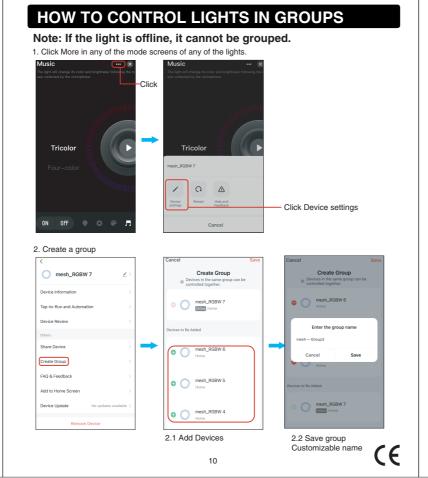

Step 3: Please turn on the Wi-Fi and Bluetooth before connecting LED lights to the "Onforu

















**PREPARATION** 

CAUTION:



**INSTALLATION STEPS** 



Connected.

-Consult the dealer or an experienced radio/TV technician for help.

This equipment complies with FCC radiation exposure limits set forth for an uncontrolled environment. This equipment should be installed and operated with minimum distance 20cm between the radiator & your body.

HK Bright International Lighting Co., Limited Unit 616, 6/F., Kam Teem Industrial Building, 135 Connaught Road West, Sai Wan Hong Kong

Manufacturer/Hersteller: MDH LIGHTING LTD Suite 302, 292 Strovolos Avenue, 2048 Strovolos Nicosia, Cyprus

UK Importer: MDH LIGHTING LTD 69 Aberdeen Avenue, Cambridge CB2 8DL, United Kingdom

Made in China

Support @ onforuled.com www.onforuleds.com