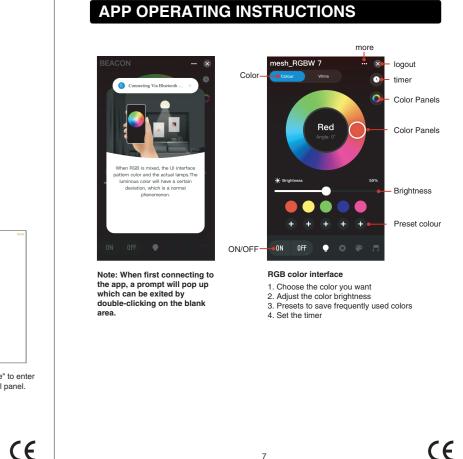

Step 3: Please turn on the Wi-Fi and Bluetooth before connecting LED lights to the "Onforu

















**PREPARATION** 

CAUTION:



**INSTALLATION STEPS** 



Connected.

-Consult the dealer or an experienced radio/TV technician for help.

This equipment complies with FCC radiation exposure limits set forth for an uncontrolled environment. This equipment should be installed and operated with minimum distance 20cm between the radiator & your body.

HK Bright International Lighting Co., Limited Unit 616, 6/F., Kam Teem Industrial Building, 135 Connaught Road West, Sai Wan Hong Kong

Manufacturer/Hersteller: MDH LIGHTING LTD Suite 302, 292 Strovolos Avenue, 2048 Strovolos Nicosia, Cyprus

UK Importer: MDH LIGHTING LTD 69 Aberdeen Avenue, Cambridge CB2 8DL, United Kingdom

Made in China

Support @ onforuled.com www.onforuleds.com