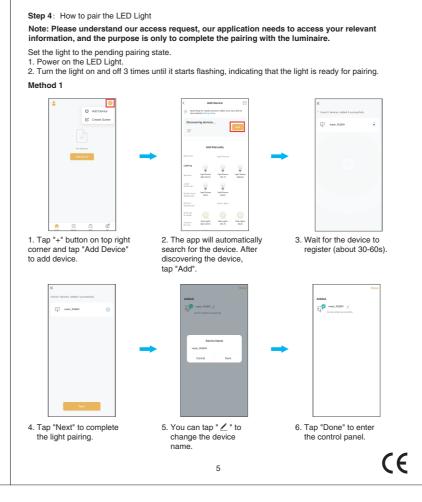

Step 3: Please turn on the Wi-Fi and Bluetooth before connecting LED lights to the "Onforu

















**PREPARATION** 

CAUTION:



**INSTALLATION STEPS** 



Connected.

-Consult the dealer or an experienced radio/TV technician for help.

This equipment complies with FCC radiation exposure limits set forth for an uncontrolled environment. This equipment should be installed and operated with minimum distance 20cm between the radiator & your body.

HK Bright International Lighting Co., Limited Unit 616, 6/F., Kam Teem Industrial Building, 135 Connaught Road West, Sai Wan Hong Kong

Manufacturer/Hersteller: MDH LIGHTING LTD Suite 302, 292 Strovolos Avenue, 2048 Strovolos Nicosia, Cyprus

UK Importer: MDH LIGHTING LTD 69 Aberdeen Avenue, Cambridge CB2 8DL, United Kingdom

Made in China

Support @ onforuled.com www.onforuleds.com