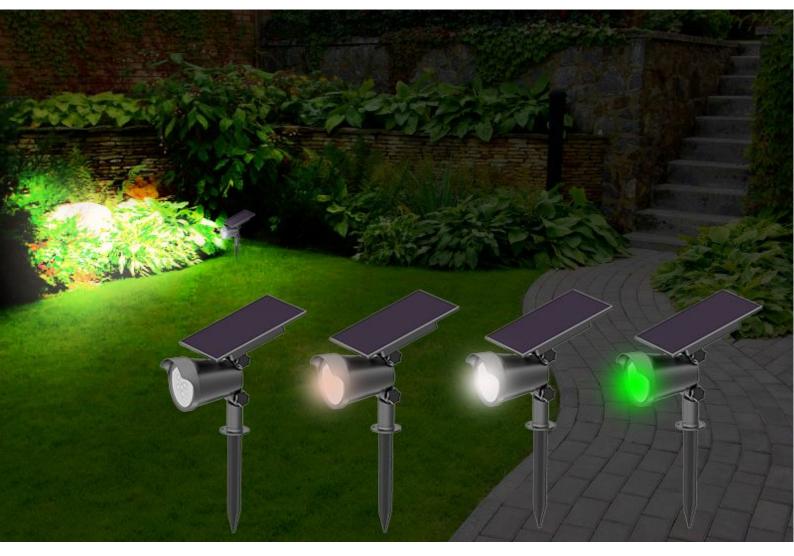

### Features:

- Easy to Install: No wire need, just turn on the A,B or C modes and it will work automatically.Make your life safer and more convenient. (No ambient light on solar panel at night)
- Independently Adjustable Light & Panel: Other alternatives with combined light panel head could be very difficult to get enough solar absorption while pointing the light up. For our solar lights for outside, you can easily rotate solar spotlights panel 120° up and down to capture sun energy effectively while obtaining the best lighting angle; you can easily rotate the light head is 120° up and down to light up where you want.
- Advanced 3W Monocrystalline Silicon Solar Panel: The solar energy conversion rate is 30% faster than the old versions by using upgraded technology and material. Solar lights outdoor detect the surrounding light condition and automatically turn on and off, a smooth panel surface keeps dirt and debris from accumulating and blocking sunlight.
- Two Ways of Easy Installation: Package comes in a kit that includes all the tools you need to install the solar spotlights by either staking them into the ground or by mounting them onto a wall. Optimum for Patio Porch Path Deck Pool Yard Garden Garage Driveway Pathway, etc.
- Models:OFF:Light furn off.A:Light turn ON,Color temperauture is daylight of 5000K.B:Light turn ON,Color temperauture is warm white of 3000K.C:Light turn ON,Color is Greeen.