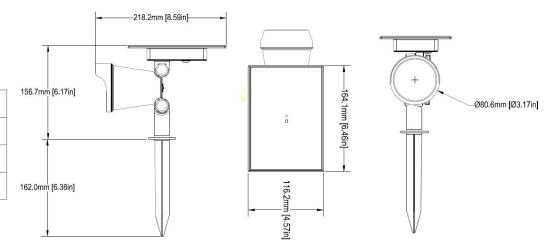

#### Dimension:

| Unit: mm |       |  |  |  |
|----------|-------|--|--|--|
| SIZE     | 1W    |  |  |  |
| L        | 218.2 |  |  |  |
| W        | 116.2 |  |  |  |
| Н        | 156.7 |  |  |  |