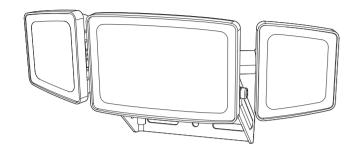

# **LED WALL LAMP**

**Product Manual** 

MODEL: □ BDJ55-3 □ BDD100-3

## COMPONENTS AND STRUCTURE







2 LED Light Source

## **SPECIFICATIONS**

|