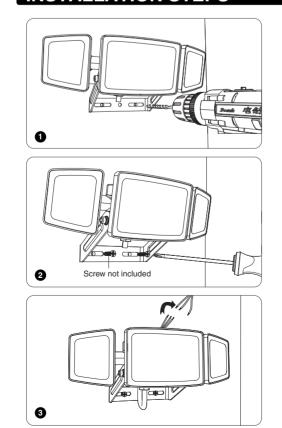

## **PREPARATION**

Before beginning assembly of product, make sure all parts are present. Compare parts with parts list.If any part is missing or damaged, do not attempt to assemble the product. Estimated Assembly Time: 30-60 minutes.

#### TOOLS REQUIRED (not included)

## **INSTALLATION STEPS**

**CONNECT THE WIRES** 

Ground the green wire, and make sure the wiring is complete and grounded before powering on.