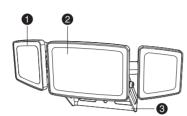

# **LED WALL LAMP**

**Product Manual** 

MODEL: □ BDJ55-3 □ BDD100-3

## COMPONENTS AND STRUCTURE







2 LED Light Source

## **SPECIFICATIONS**

|