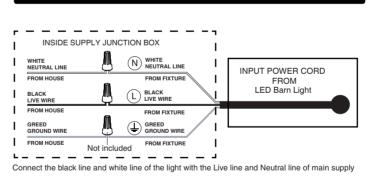

## **RISK OF SHOCK:**

BEFORE BEGINNING INSTALLATION, TURN OFF ELECTRICITY AT THE CIRCUIT BREAKER BOX OR THE MAIN FUSE BOX.

BE SURE TO USE WIRE NUTS/CONNECTORS RATED FOR THE CORRECT GAUGE AND NUMBER OF WIRES USED.

MAKE SURE THERE ARE NO EXPOSED WIRE BUNDLES **OUTSIDE THE WIRE NUT/CONNECTOR (IF APPLICABLE).** 

BE CAREFUL NOT TO DAMAGE OR CUT THE WIRE INSULA-TION (COVERING) DURING INSTALLATION. DO NOT LET THE WIRES TOUCH ANY SHARP EDGES.

### **WARNING:**

DO NOT CONNECT THIS LIGHT FIXTURE TO AN UNGROUNDED **ELECTRICAL SYSTEM. ATTACH GROUND FIXTURE WIRE TO EITHER GREEN GROUND SCREW ON MOUNTING PLATE OR** THE GROUND WIRE IN THE OUTLET BOX.

INSTALLING THIS LIGHT IN AN UNGROUNDED ELECTRICAL SYSTEM MAY CAUSE THE METAL PARTS OF THE LIGHT TO CARRY CURRENT IF ANY WIRES OR WIRE CONNECTIONS ARE DAMAGED OR LOOSE. IN THIS CASE, ANYONE WHO TOUCHES THE LIGHT WILL RECEIVE AN ELECTRIC SHOCK, RESULTING IN INJURY OR DEATH.

## **INSTALLATION STEPS**

**CONNECT THE WIRES** 

Ground the green wire, and make sure the wiring is complete and grounded before powering on.