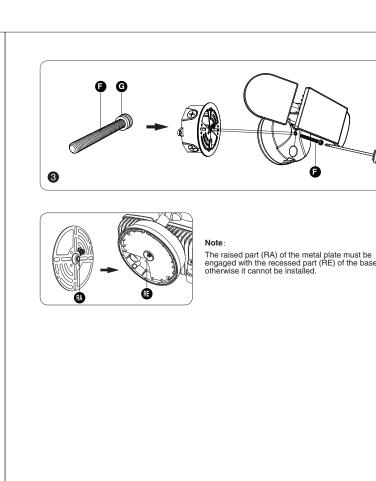

# INSTALLATION STEPS FOR WET LOCATION, MAKE SURE FILL FULL THE GAP OF EVA GASKET AND MOUNTING

nnaught Road West, Sai Wan Hong Kong rrer/Hersteller: MDH LIGHTING LTD 292 Strovolos Avenue, 2048 Strovolo Made in China