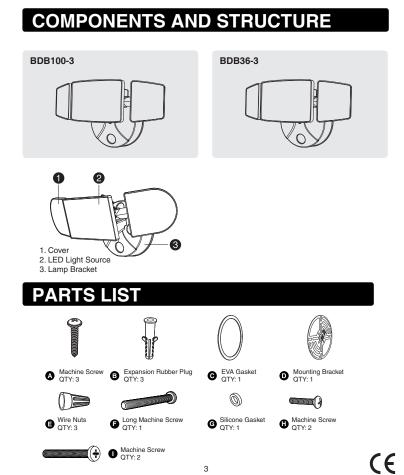

# NOTE:

Before beginning assembly of product, make sure all parts are present. Compare parts with parts list. If any part is missing or damaged, do not attempt to assemble the product. Estimated Assembly Time:30-60 minutes.