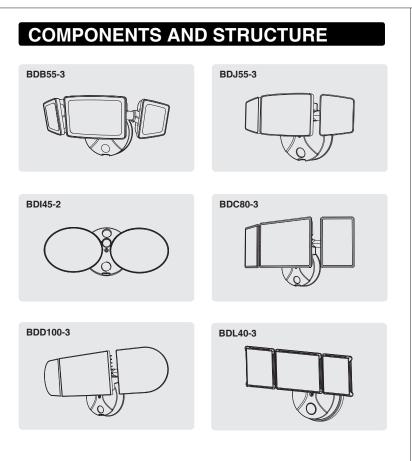

### **SPECIFICATIONS** LED WALL LAMP Input Voltage 100-120V ~ 60Hz Input Current 0.5A 0.5A 0.38A 0.58A 45W 55W 55W 70W Rated Power Luminous Flux 5500lm 4000lm 6200lm 5500lm Model BDD100-3 BDL40-3 BDB100-3 BDB36-3 Input Voltage 100-120V ~ 60Hz 0.35A 0.83A 0.83A 0.3A Input Current 40W 100W Rated Power 4000lm 9000lm CCT 6500K CRI ≥80 Power Factor ≥0.9 L<sub>70</sub>B<sub>50</sub> lifetime 30000hours L<sub>70</sub>B<sub>50</sub> @ 25° Beam Angle -20-40°C/-4°F-104°F SUITABLE FOR WET LOCATIONS Luminaire Locatio





# NOTE:

Before beginning assembly of product, make sure all parts are present. Compare parts with parts list. If any part is missing or damaged, do not attempt to assemble the product. Estimated Assembly Time:30-60 minutes.

Recommended to be installed on the ground above 2.5m (