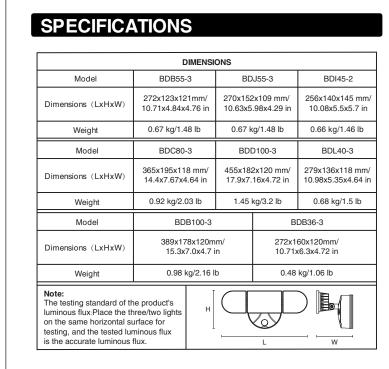

### **SPECIFICATIONS** LED WALL LAMP Input Voltage 100-120V ~ 60Hz Input Current 0.5A 0.5A 0.38A 0.58A 45W 55W 55W 70W Rated Power Luminous Flux 5500lm 4000lm 6200lm 5500lm Model BDD100-3 BDL40-3 BDB100-3 BDB36-3 Input Voltage 100-120V ~ 60Hz 0.35A 0.83A 0.83A 0.3A Input Current 40W 100W Rated Power 4000lm 9000lm CCT 6500K CRI ≥80 Power Factor ≥0.9 L<sub>70</sub>B<sub>50</sub> lifetime 30000hours L<sub>70</sub>B<sub>50</sub> @ 25° Beam Angle -20-40°C/-4°F-104°F SUITABLE FOR WET LOCATIONS Luminaire Locatio