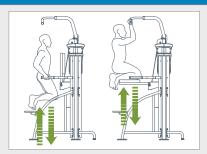

## DF307 ASSISTED CHIN-UP TRICEP DIP

The SportsArt Dual Function Strength Series is uniquely engineered to offer training on multiple muscle groups per station without compromising range of motion or user experience, making them ideal for smaller spaces.

## **NOTABLE DETAILS**

Dual Function Series allows users to work at least 2 major muscle groups per machine maximizing both space and convenience

Integrated weight assist platform offsets the users body weight while doing dips or pull-ups, maximizing reps and reducing fatigue