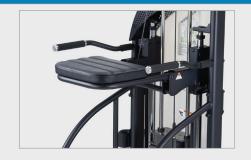

## **KEY FEATURES**

- · Fold-away assist pad to offset user weight
- · Rotating dip handles for width adjustment
- Plate increments: 20 x 11 lbs (5 kg)
- Integrated step assists for safety and user accommodation

## **NOTABLE DETAILS**

Dual Function Series allows users to work at least 2 major muscle groups per machine maximizing both space and convenience

Integrated weight assist platform offsets the users body weight while doing dips or pull-ups, maximizing reps and reducing fatigue