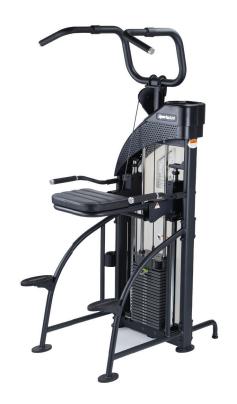

## DF307 ASSISTED CHIN-UP TRICEP DIP

The SportsArt Dual Function Strength Series is uniquely engineered to offer training on multiple muscle groups per station without compromising range of motion or user experience, making them ideal for smaller spaces.

## **KEY FEATURES**

- · Fold-away assist pad to offset user weight
- · Rotating dip handles for width adjustment
- Plate increments: 20 x 11 lbs (5 kg)
- Integrated step assists for safety and user accommodation

## **NOTABLE DETAILS**

Dual Function Series allows users to work at least 2 major muscle groups per machine maximizing both space and convenience

Integrated weight assist platform offsets the users body weight while doing dips or pull-ups, maximizing reps and reducing fatigue