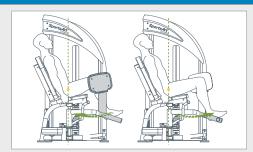

## DF302 ABDUCTOR/ADDUCTOR

The SportsArt Dual Function Strength Series is uniquely engineered to offer training on multiple muscle groups per station without compromising range of motion or user experience, making them ideal for smaller spaces.

## **NOTABLE DETAILS**

Dual Function Series allows users to work at least 2 major muscle groups per machine maximizing both space and convenience

Stacks feature sound dampeners and magnetized selector fork for maximum stability