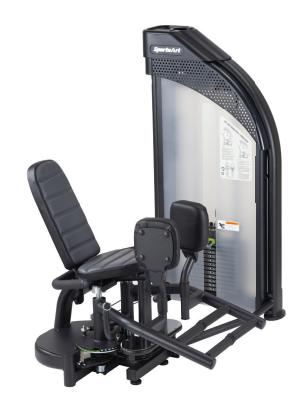

## DF302 ABDUCTOR/ADDUCTOR

The SportsArt Dual Function Strength Series is uniquely engineered to offer training on multiple muscle groups per station without compromising range of motion or user experience, making them ideal for smaller spaces.

## **KEY FEATURES**

- Direct drive system offers two opposing cams for less cable-slop and faster workout changeover
- Plate increments: 13 x 11 lbs (5 kg)
- · Convenient rotating thigh pads

| TECHNICAL DETAILS  |                                                                                                                                                                                                                                                           |
|--------------------|-----------------------------------------------------------------------------------------------------------------------------------------------------------------------------------------------------------------------------------------------------------|
| Unit Weight        | 393.8 lbs / 179 kg                                                                                                                                                                                                                                        |
| Dimensions (LxWxH) | 33.5 x 70.3 x 57 in / 85.2 x 175.5 x 144.7 cm                                                                                                                                                                                                             |
| Weight Stack       | 143 lbs / 65 kg                                                                                                                                                                                                                                           |
| Max User Weight    | 500 lbs / 227 kg                                                                                                                                                                                                                                          |
| Starting Weight    | Abduction: 10 lbs / 4.5 kg<br>Adduction: 10 lbs / 4.5 kg                                                                                                                                                                                                  |
| Features           | 5 inch deep groove POM pulleys provide consistent cable tracking 14-gauge machine welded frame Stainless steel guide rods resist rust and maintain smooth operation Heavy-duty marine grade cushions Multiple adjustment points for maximum customization |

## **NOTABLE DETAILS**

Dual Function Series allows users to work at least 2 major muscle groups per machine maximizing both space and convenience

Stacks feature sound dampeners and magnetized selector fork for maximum stability