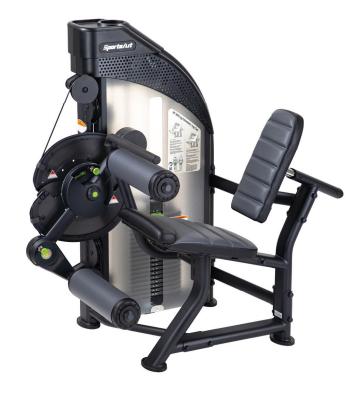

## DF300 Leg extension/curl

The SportsArt Dual Function Strength Series is uniquely engineered to offer training on multiple muscle groups per station without compromising range of motion or user experience, making them ideal for smaller spaces.

## **KEY FEATURES**

- Direct drive system offers two opposing cams for less cable-slop and faster workout changeover
- Easy transition from leg extension to seated leg curl
- Plate increments: 20 x 11 lbs (5 kg)
- Adjustable seat back and leg pads for user customization

| TECHNICAL DETAILS  |                                                                                                      |  |
|--------------------|------------------------------------------------------------------------------------------------------|--|
| Unit Weight        | 493.9 lbs / 224.5 kg                                                                                 |  |
| Dimensions (LxWxH) | 53.1 x 39.8 x 64 in / 134.8 x 101 x 162.5 cm                                                         |  |
| Weight Stack       | 220 lbs / 100 kg                                                                                     |  |
| Max User Weight    | 500 lbs / 227 kg                                                                                     |  |
| Starting Weight    | Extension: 13 lbs / 6 kg<br>Curl: 13 lbs / 6 kg                                                      |  |
|                    | 5 inch deep groove POM pulleys provide consistent<br>cable tracking<br>14-gauge machine welded frame |  |
| Features           | Stainless steel guide rods resist rust and maintain smooth operation                                 |  |
|                    | Heavy-duty marine grade cushions                                                                     |  |
|                    | Multiple adjustment points for maximum customization                                                 |  |
|                    |                                                                                                      |  |