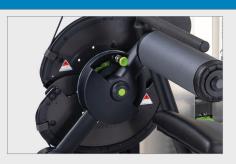

## **KEY FEATURES**

- Direct drive system offers two opposing cams for less cable-slop and faster workout changeover
- Easy transition from leg extension to seated leg curl
- Plate increments: 20 x 11 lbs (5 kg)
- Adjustable seat back and leg pads for user customization

## NOTABLE DETAILS

Dual Function Series allows users to work at least 2 major muscle groups per machine maximizing both space and convenience

Dual cam system improves biomechanics and reduces cable slack