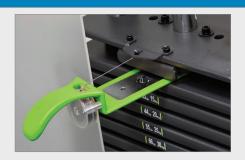

Stacks feature sound dampeners and magnetized selector fork for maximum stability