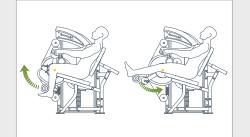

## **KEY FEATURES**

- Direct drive system offers two opposing cams for less cable-slop and faster workout changeover
- Easy transition from leg extension to seated leg curl
- Plate increments: 20 x 11 lbs (5 kg)
- Adjustable seat back and leg pads for user customization

## NOTABLE DETAILS

Dual Function Series allows users to work at least 2 major muscle groups per machine maximizing both space and convenience

Dual cam system improves biomechanics and reduces cable slack