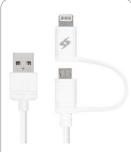

### SKU: 96815

Apple MFi Certified 2-1 Sync & Charge Lightning Cable with Micro USB (3.2 Feet/ 1 Meter) - Black

### SKU: 96814

Apple MFi Certified 2-1 Sync & Charge Lightning Cable with Micro USB (3.2 Feet/1 Meter) - White