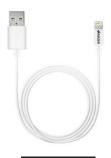

### SKU: 97557

Apple MFi Certified Sync & Charge Lightning to USB Cable (10 Feet/ 3 Meters) - White

## SKU: 96214

Apple MFi Certified Sync & Charge Lightning to USB Cable (6 Feet/ 1.8 Meters) - White