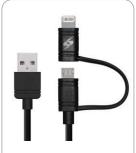

### SKU: 96815

Apple MFi Certified 2-1 Sync & Charge Lightning Cable with Micro USB (3.2 Feet/ 1 Meter) - Black

### SKU: 96814

Apple MFi Certified 2-1 Sync & Charge Lightning Cable with Micro USB (3.2 Feet/1 Meter) - White