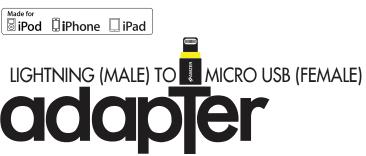

# SKU: 96801

Apple MFi Certified 30-Pin to USB Sync & Charge Cable (3.2 Feet/ 1 Meter) - White

• Connect to micro USB cables and compatible chargers.

Lightning (male) to micro USB (female) adapter

Like Us On Facebook