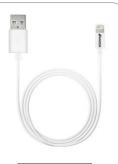

### SKU: 97557

Apple MFi Certified Sync & Charge Lightning to USB Cable (10 Feet/ 3 Meters) - White

## SKU: 96214

Apple MFi Certified Sync & Charge Lightning to USB Cable (6 Feet/ 1.8 Meters) - White