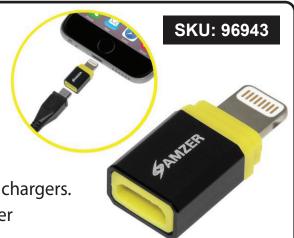

# SKU: 96801

Apple MFi Certified 30-Pin to USB Sync & Charge Cable (3.2 Feet/ 1 Meter) - White

• Connect to micro USB cables and compatible chargers.

Lightning (male) to micro USB (female) adapter

Like Us On Facebook