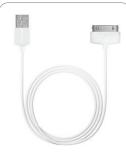

# SKU: 96801

Apple MFi Certified 30-Pin to USB Sync & Charge Cable (3.2 Feet/ 1 Meter) - White

• Connect to micro USB cables and compatible chargers.

Lightning (male) to micro USB (female) adapter

Like Us On Facebook