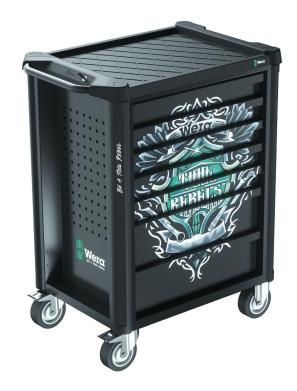

#### Roller cabinet

**EAN:** 4013288225085 **Size:** 785x518x1020 mm

 Part number:
 05150130001
 Weight:
 94000 g

 Article number:
 9700
 Country of origin:
 DE (05)

 Customs tariff
 94032080

number:

- Exclusive roller cabinet in the Tool Rebel design
- Extremely robust thanks to a double-walled design
- With 7 drawers (5 flat, 2 high) of which 2 flat drawers are equipped with foam inserts and tools (e.g. with Zyklop Speed ratchet and accessories, Joker spanners, Kraftform screwdrivers, L-keys)
- Dimensions flat drawers (width x height x depth): 522 x 81 x 398 mm
- Dimensions high drawers (width x height x depth): 522 x 166 x 398 mm
- 100 % drawer pull-out with ball bearing telescopic slides, self-closing
- All drawers are elaborately and individually layered
- Minimum risk of tilting over thanks to the drawer stop only one drawer can be opened, no simultaneous pull-out of multiple drawers

Exclusive roller cabinet in the Tool Rebel design. Five flat and two high drawers ensure efficient, mobile organization of tools and materials. Extremely robust design thanks to a double-walled design and the completely welded construction of the entire body. For daily hard work in the workshop. Equipped with four Wera foam inserts: 9710 foam insert screwdriver set 1, 9720 foam insert 8000 A Zyklop ratchet set 1, 9731 foam insert 6003 Joker ring spanner set 1, 9740 foam insert L-key set 1.

#### Roller cabinet

Exclusive roller cabinet in the Tool Rebel design