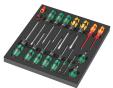

Exclusive roller cabinet in the Tool Rebel design. Five flat and two high drawers ensure efficient, mobile organization of tools and materials. Extremely robust design thanks to a double-walled design and the completely welded construction of the entire body. For daily hard work in the workshop. Equipped with four Wera foam inserts: 9710 foam insert screwdriver set 1, 9720 foam insert 8000 A Zyklop ratchet set 1, 9731 foam insert 6003 Joker ring spanner set 1, 9740 foam insert L-key set 1.