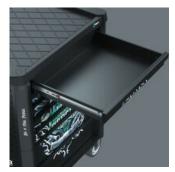

#### Roller cabinet

**EAN:** 4013288225085 **Size:** 785x518x1020 mm

 Part number:
 05150130001
 Weight:
 94000 g

 Article number:
 9700
 Country of origin:
 DE (05)

 Customs tariff
 94032080

number:

- Exclusive roller cabinet in the Tool Rebel design
- Extremely robust thanks to a double-walled design
- With 7 drawers (5 flat, 2 high) of which 2 flat drawers are equipped with foam inserts and tools (e.g. with Zyklop Speed ratchet and accessories, Joker spanners, Kraftform screwdrivers, L-keys)
- Dimensions flat drawers (width x height x depth): 522 x 81 x 398 mm
- Dimensions high drawers (width x height x depth): 522 x 166 x 398 mm
- 100 % drawer pull-out with ball bearing telescopic slides, self-closing
- All drawers are elaborately and individually layered
- Minimum risk of tilting over thanks to the drawer stop only one drawer can be opened, no simultaneous pull-out of multiple drawers

Exclusive roller cabinet in the Tool Rebel design. Five flat and two high drawers ensure efficient, mobile organization of tools and materials. Extremely robust design thanks to a double-walled design and the completely welded construction of the entire body. For daily hard work in the workshop. Equipped with four Wera foam inserts: 9710 foam insert screwdriver set 1, 9720 foam insert 8000 A Zyklop ratchet set 1, 9731 foam insert 6003 Joker ring spanner set 1, 9740 foam insert L-key set 1.

## Sophisticated drawer design

The drawers are equipped with ball bearing telescopic slides and can be pulled out completely. Self-closing and mutually locking to prevent unintentional opening, thus minimal risk of tilting for roller cabinets. The carefully considered drawer design allows optimal use of the interior space. The dirtresistant drawer coating makes cleaning easy.