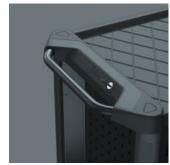

### Highly manoeuvrable

The ergonomically designed handlebar ensures that the roller cabinet is highly manoeuvrable. Durable handle thanks to the black powder-coated metal design.