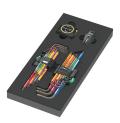

#### Roller cabinet

**EAN:** 4013288225085 **Size:** 785x518x1020 mm

 Part number:
 05150130001
 Weight:
 94000 g

 Article number:
 9700
 Country of origin:
 DE (05)

 Customs tariff
 94032080

number:

- Exclusive roller cabinet in the Tool Rebel design
- Extremely robust thanks to a double-walled design
- With 7 drawers (5 flat, 2 high) of which 2 flat drawers are equipped with foam inserts and tools (e.g. with Zyklop Speed ratchet and accessories, Joker spanners, Kraftform screwdrivers, L-keys)
- Dimensions flat drawers (width x height x depth): 522 x 81 x 398 mm
- Dimensions high drawers (width x height x depth): 522 x 166 x 398 mm
- 100 % drawer pull-out with ball bearing telescopic slides, self-closing
- All drawers are elaborately and individually layered
- Minimum risk of tilting over thanks to the drawer stop only one drawer can be opened, no simultaneous pull-out of multiple drawers

Exclusive roller cabinet in the Tool Rebel design. Five flat and two high drawers ensure efficient, mobile organization of tools and materials. Extremely robust design thanks to a double-walled design and the completely welded construction of the entire body. For daily hard work in the workshop. Equipped with four Wera foam inserts: 9710 foam insert screwdriver set 1, 9720 foam insert 8000 A Zyklop ratchet set 1, 9731 foam insert 6003 Joker ring spanner set 1, 9740 foam insert L-key set 1.

#### Set contents: