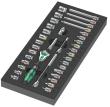

# 9720 Foam insert 8000 A Zyklop 1/4" ratchet set 1, 37 pieces

O5150110001 1x 37 pieces