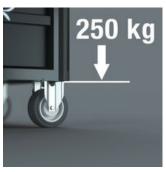

#### Heavy-duty gear

The Tool Rebel roller cabinet has large wheels, each with a load of 250 kg, with precision ball bearings and double ball rims in the spindle carrier. The workshop trolley is easy to move, even under high dynamic loads.