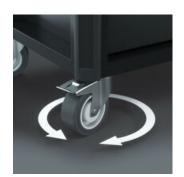

#### Secure locking, smooth running

The two swivel castors are equipped with a double stop: The locked castor reliably prevents it from rolling away, the locked spindle carrier prevents the castors from turning unintentionally, e.g. on sloped surfaces. The oil- and acid-resistant elastic wheels ensure smooth running. A protective ring prevents the ingress of dirt and threads.