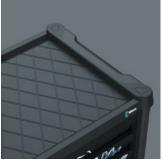

# Robust design for hard work in the workshop

The double-walled design and the completely welded construction make the Tool Rebel roller cabinet extremely robust. The optimized yielding edge protection on all four corners ensures reliable impact protection thanks to an internal cushioning action.