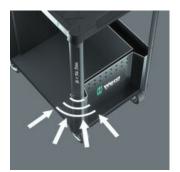

#### Heavy-duty gear

The Tool Rebel roller cabinet has large wheels, each with a load of 250 kg, with precision ball bearings and double ball rims in the spindle carrier. The workshop trolley is easy to move, even under high dynamic loads.

#### Secure locking, smooth running

The two swivel castors are equipped with a double stop: The locked castor reliably prevents it from rolling away, the locked spindle carrier prevents the castors from turning unintentionally, e.g. on sloped surfaces. The oil- and acid-resistant elastic wheels ensure smooth running. A protective ring prevents the ingress of dirt and threads.