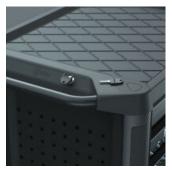

# Robust design for hard work in the workshop

The double-walled design and the completely welded construction make the Tool Rebel roller cabinet extremely robust. The optimized yielding edge protection on all four corners ensures reliable impact protection thanks to an internal cushioning action.

# Storage and work surface with lots of advantages

large storage and work The surface is made of solventresistant plastic and, being also completely sealed, the inside of the trolley is protected from leaking liquids. Slots for accessories such as laptop holders and add-on modules are integrated into the work surface.