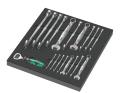

wivel castors are equipped with a double stop: The locked castor reliably prevents it from rolling away, the locked spindle carrier prevents the castors from turning unintentionally, e.g. on sloped surfaces. The oil- and acid-resistant elastic wheels ensure smooth running. A protective ring prevents the ingress of dirt and threads.

Web link https://products.wera.de/en/roller\_cabinet\_and\_foam\_inserts\_roller\_cabinet\_9700.html Wera - 9700

Wera - 9700 05150130001 - 4013288225085

# 9700 Tool Rebel Roller Cabinet 1, 94 pieces

#### Roller cabinet



#### Set contents:

# 9710 Foam insert screwdriver set 1, 18 pieces





# 9720 Foam insert 8000 A Zyklop 1/4" ratchet set 1, 37 pieces

O5150110001 1x 37 pieces



## 9731 Foam insert 6003 Joker set 1, 19 pieces

05150121001 1x 19 pieces



## 9740 Foam insert L-key set 1, 20 pieces

05150140001 1x 20 pieces



Web link

 $https://products.wera.de/en/roller\_cabinet\_and\_foam\_inserts\_roller\_cabinet\_9700.html$ 

Wera - 9700 05150130001 - 4013288225085