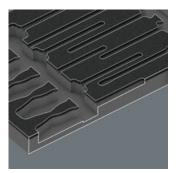

Foam inserts for roller cabinet

Safe storage and quick overview

The tools sit securely in the foam thanks to precise contour cutouts, but are easy to remove. The carefully designed arrangement of the tools ensures space-saving storage and quick access to each tool.

After removing the tool the light grey second foam becomes visible and therefore missing tools are quickly identified.