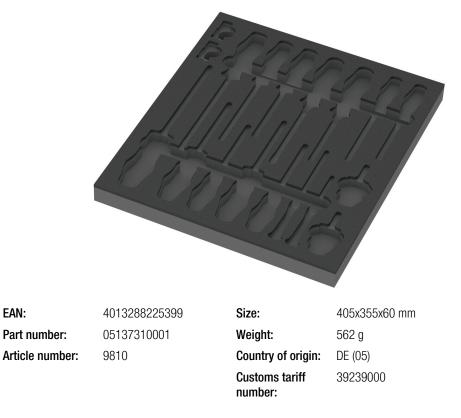

Foam inserts for roller cabinet

- Durable foam insert, each tool has its own place; two-coloured, missing tools will quickly be noticed
- High-quality, durable foam insert without chemical vapours
- Optimum fit for the best possible removal of the tools from the foam insert
- Water- and oil-repellent, low maintenance and easy to clean
- Protection of the tool from dirt and impact
- Width x height x depth: 344 x 30 x 392 mm
- Spare foam insert for Wera item 9710

One durable foam insert, without tools; two-coloured for quick identification of missing parts; width x height x depth: 344 x 30 x 392 mm; spare foam insert for Wera item 9710; suitable for the Tool Rebel roller cabinet.

Foam inserts for roller cabinet

Safe storage and quick overview

The tools sit securely in the foam thanks to precise contour cutouts, but are easy to remove. The carefully designed arrangement of the tools ensures space-saving storage and quick access to each tool.