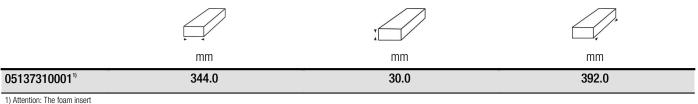

Foam inserts for roller cabinet

- Durable foam insert, each tool has its own place; two-coloured, missing tools will quickly be noticed
- High-quality, durable foam insert without chemical vapours
- Optimum fit for the best possible removal of the tools from the foam insert
- Water- and oil-repellent, low maintenance and easy to clean
- Protection of the tool from dirt and impact
- Width x height x depth: 344 x 30 x 392 mm
- Spare foam insert for Wera item 9710

One durable foam insert, without tools; two-coloured for quick identification of missing parts; width x height x depth: 344 x 30 x 392 mm; spare foam insert for Wera item 9710; suitable for the Tool Rebel roller cabinet.

## Further versions in this product family:

1) Attention: The foam insert does not fit in the previous model 05501051001 of the roller cabinet.