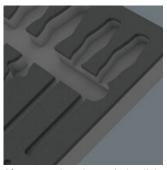

Foam inserts for roller cabinet

Safe storage and quick overview

The tools sit securely in the foam thanks to precise contour cutouts, but are easy to remove. The carefully designed arrangement of the tools ensures space-saving storage and quick access to each tool.

After removing the tool the light grey second foam becomes visible and therefore missing tools are quickly identified.