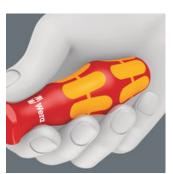

## Multicomponent Kraftform handle

produces the Kraftform handle out of several materials with different properties. resistant plastic is used for the core which ensures that the blade is held securely even under high strain. A softer material is used for the coloured soft zones, which provides high frictional resistance and allows the transfer of high forces - resulting in less required screwdriving effort. The red sections with their hard surfaces prevent any "sticking" of the hand to the handle, making rapid repositioning of the hand possible.

#### Prevents hand injuries

The outstanding design of the Kraftform handle that fits perfectly into the hand prevents hand injuries such as blisters and calluses.