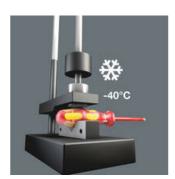

#### Impact strength test

Impact strength tested at -40°C, guaranteeing safety even under extreme conditions.