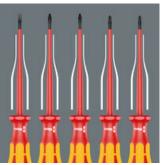

# 160 iSS/7 Screwdriver set Kraftform Plus Series 100. With reduced blade diameters and smaller handle diameters, 7 pieces Kraftform Plus – Series 100 VDE

Part number:05135961001Weight:432 gArticle number:160 iSS/7Country of origin:CZ

7 Wera VDE iSS screwdrivers with reduced shaft diameter as well as partially slimmer handle design to enable work in confined working situations and to allow low-lying screw and spring elements to be reached and actuated; individually tested tools as per IEC 60900; individual testing in a water bath at 10,000 volts so as to ensure safe working at the permitted voltage of 1,000 volts. "Take it easy" Tool Finder: colour coding according to profile and size. The anti-roll feature prevents any bothersome rolling away at the workplace.

### The super slim screwdrivers for Electricians

The super slim screwdrivers for installation jobs in particularly confined spaces. Not only do the blades have a reduced diameter, the handles also have a very slim design.