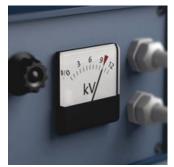

#### Individually tested

Our screwdrivers are tested for dielectric strength under a 10,000 volt load to make sure that their most important property, their insulation, has been exhaustively tested. Each individual Wera VDE screwdriver is subjected to this test to guarantee safe working up to 1,000 volts.