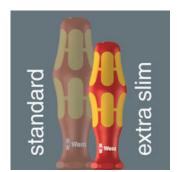

### The super slim screwdrivers for Electricians

The super slim screwdrivers for installation jobs in particularly confined spaces. Not only do the blades have a reduced diameter, the handles also have a very slim design.