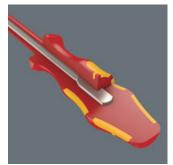

### VDE-insulated screwdriver with reduced blade diameter

Reduced blade diameter with integrated protective insulation, allows sunken screws and spring elements to be accessed and actuated, individually tested as per IEC 60900.

## Multicomponent Kraftform handle

produces the Kraftform handle out of several materials with different properties. resistant plastic is used for the core which ensures that the blade is held securely even under high strain. A softer material is used for the coloured soft zones, which provides high frictional resistance and allows the transfer of high forces - resulting in less required screwdriving effort. The red sections with their hard surfaces prevent any "sticking" of the hand to the handle, making rapid repositioning of the hand possible.