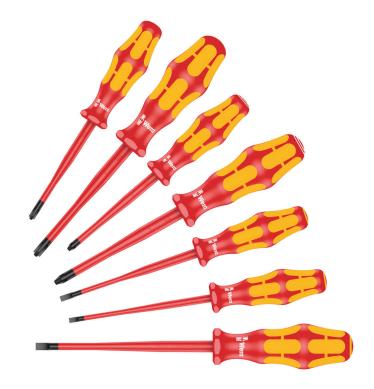

# 160 iSS/7 Screwdriver set Kraftform Plus Series 100. With reduced blade diameters and smaller handle diameters, 7 pieces Kraftform Plus – Series 100 VDE

Part number:05135961001Weight:432 gArticle number:160 iSS/7Country of origin:CZ

7 Wera VDE iSS screwdrivers with reduced shaft diameter as well as partially slimmer handle design to enable work in confined working situations and to allow low-lying screw and spring elements to be reached and actuated; individually tested tools as per IEC 60900; individual testing in a water bath at 10,000 volts so as to ensure safe working at the permitted voltage of 1,000 volts. "Take it easy" Tool Finder: colour coding according to profile and size. The anti-roll feature prevents any bothersome rolling away at the workplace.

#### Set contents:

160 iSS VDE Insulated screwdriver with reduced blade and handle diameter for slotted screws, 0.8 x 4 x 100 mm

160 iS VDE Insulated screwdriver with reduced blade diameter for slotted screws, 1 x 5.5 x 125 mm

05006442001 1x 1 x 5.5 x 125 mm 05006440001 1x 0.6 x 3.5 x 100 mm

162 iSS PH VDE Insulated screwdriver with reduced blade diameter for Phillips screws, PH 1 x 80 mm

05020131001 1x PH 1 x 80 mm 05020133001 1x PH 2 x 100 mm

165 iSS PZ/S VDE Insulated screwdriver with reduced blade diameter for PlusMinus screws (Pozidriv/slotted), # 1 x 80 mm

05020132001 1x # 1 x 80 mm 05020134001 1x # 2 x 100 mm