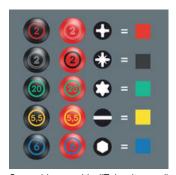

#### "Take it easy" Tool Finder

Screwdrivers with "Take it easy" tool finder: colour coding according to profile and size stamp.

Web link

https://products.wera.de/en/tools\_for\_electricians\_kraftform\_plus\_\_series\_100\_vde\_160\_iss\_7.html