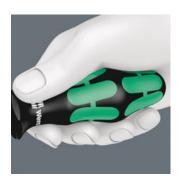

### Large contact area

The large contact area - with particularly high friction to the soft zones - results in high torque transfer without any bruising from the edges.

### Rapid hand repositioning

The hard materials used for the handle ensure rapid hand repositioning without any danger of the skin "sticking" to the handle. The surrounding hard zones with large diameters glide like wheels through the hand.