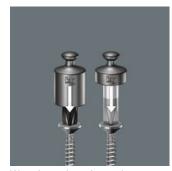

#### Non-roll feature

The hexagonal non-roll feature prevents any rolling away at the workplace.