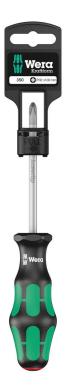

Kraftform Plus - Series 300

**EAN:** 4013288181343 **Size:** 270x50x30 mm

Part number:05100052001Weight:94 gArticle number:350 PH SBCountry of origin:CZ

Customs tariff 82054000

number:

• Screwdriver for cross-recess screws, Phillips

- Smooth hard zones for high speed turning, soft grip zones for high torque transfer
- Take it easy tool finder: colour coding according to profile and size
- Hexagonal anti-roll feature against rolling away
- Lasertip tips for more secure fit in the screw head

Premium Kraftform Plus screwdriver. Multi-component Kraftform Plus handle for comfortable ergonomic screwdriving, avoiding blisters and calluses. Hard handle zones for high working speeds, while soft handle zones guarantee a high torque transfer. The tips of Wera Lasertip screwdrivers are microscopically roughened with laser beams. This rough surface "bites" into the screw head and unintentional slipping is a thing of the past. "Take it easy" tool finder with colour coding by profile and size stamping - for quick and easy identification of the required tool. The hexagon anti-roll protection avoids bits from rolling away annoyingly at the workplace.

# 350 PH SB Screwdriver for Phillips screws, PH 2 x 100 mm

Kraftform Plus - Series 300