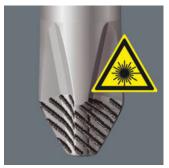

# Lasertip prevents slipping out

It happens time and time again that the tip slips out of the screw head when screwdriving, sometimes damaging valuable surfaces or even causing injury. The tips of the Wera Lasertip screwdrivers are microscopically roughened by means of a laser. This rough surface literally "bites" itself firmly into the screw head. Slipping out becomes a thing of the past.

A precisely-focused laser creates a sharp-edged surface structure. Wera Lasertip "bites" itself into the screw head and prevents any slips out of the recess. It is available for screwdrivers for slotted, Phillips and Pozidriv screws.

Wera Lasertip reduces the contact pressure required and enhances force transfer - meaning less screwdriving effort is required. Screwdriving becomes safer and easier.