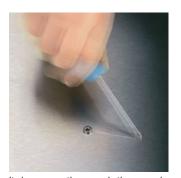

Kraftform Plus - Series 300

**EAN:** 4013288181343 **Size:** 270x50x30 mm

Part number:05100052001Weight:94 gArticle number:350 PH SBCountry of origin:CZ

Customs tariff 82054000

number:

• Screwdriver for cross-recess screws, Phillips

Premium Kraftform Plus screwdriver. Multi-component Kraftform Plus handle for comfortable ergonomic screwdriving, avoiding blisters and calluses. Hard handle zones for high working speeds, while soft handle zones guarantee a high torque transfer. The tips of Wera Lasertip screwdrivers are microscopically roughened with laser beams. This rough surface "bites" into the screw head and unintentional slipping is a thing of the past. "Take it easy" tool finder with colour coding by profile and size stamping - for quick and easy identification of the required tool. The hexagon anti-roll protection avoids bits from rolling away annoyingly at the workplace.