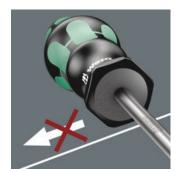

# Lasertip prevents slipping out

It happens time and time again that the tip slips out of the screw head when screwdriving, sometimes damaging valuable surfaces or even causing injury. The tips of the Wera Lasertip screwdrivers are microscopically roughened by means of a laser. This rough surface literally "bites" itself firmly into the screw head. Slipping out becomes a thing of the past.

A precisely-focused laser creates a sharp-edged surface structure. Wera Lasertip "bites" itself into the screw head and prevents any slips out of the recess. It is available for screwdrivers for slotted, Phillips and Pozidriv screws.

Wera Lasertip reduces the contact pressure required and enhances force transfer - meaning less screwdriving effort is required. Screwdriving becomes safer and easier.