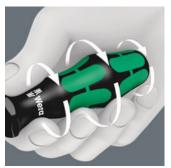

#### Non-roll feature

The hexagonal non-roll feature prevents any rolling away at the workplace.