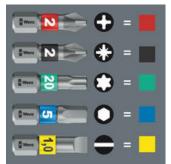

## "Take it easy" tool finder

"Take it easy" tool finder with colour coding according to profiles and size stamp - for simple and rapid accessing of the required tool.