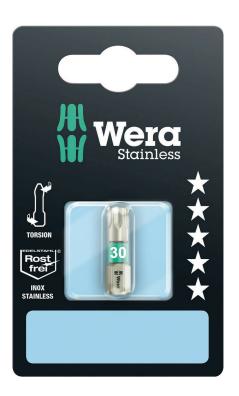

# 3867/1 TS SB TORX® bits, stainless, TX 30 x 25 mm

Bits for TORX® Screws

# Set contents:

3867/1 TS TORX® bits, stainless, TX 30 x 25 mm

1x TX 30 x 25 mm

Web link

 $https://products.wera.de/en/bits\_holders\_adaptors\_and\_sets\_the\_range\_of\_bits\_bits\_for\_torx\_screws\_3867\_1\_ts\_sb\_sis.html$