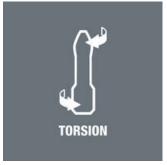

- For recessed TORX® screws
- Torsion design against premature wear
- 1/4" hexagon drive (Wera connecting series 1)
- Take it easy tool finder: colour coding according to profile and size

High quality bits out of stainless steel for recessed TORX® screws. Wera stainless are made out of stainless steel which prevents the formation of unsightly extraneous rust. Come with Torsion zone: Torsion bits take-up torque peaks and absorb them in the Torsion zone. This prevents premature wear and extends the service life of the bit. ¼" hexagon, suitable for holders as per DIN ISO 1173-D 6.3.

### **Torsion bits**

Torsion bits absorb the damaging peak torque loads in the torsion zone. This prevents premature wear and enhances the service life of the bits.