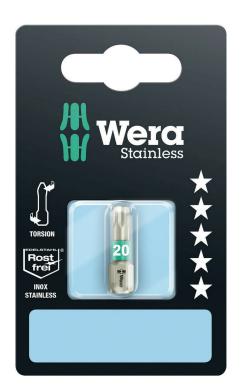

High quality bits out of stainless steel for recessed TORX® screws. Wera stainless are made out of stainless steel which prevents the formation of unsightly extraneous rust. Come with Torsion zone: Torsion bits take-up torque peaks and absorb them in the Torsion zone. This prevents premature wear and extends the service life of the bit. 1/4" hexagon, suitable for holders as per DIN ISO 1173-D 6.3.

#### **Torsion bits**

Torsion bits absorb the damaging peak torque loads in the torsion zone. This prevents premature wear and enhances the service life of the bits.

## "Take it easy" tool finder

"Take it easy" tool finder with colour coding according to profiles and size stamp - for simple and rapid accessing of the required tool.

Wera stainless steel bits are manufactured out of stainless steel so unsightly rust can be avoided. The stainless steel bits from Wera are vacuum ice-hardened and have the hardness and strength needed for screw connections. There are no limitations to the industrial applications they are suitable for.