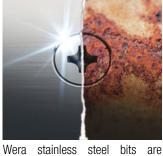

· Solution to the extraneous rust problem: fasten stainless screws with stainless tools

number:

- For recessed TORX® screws
- Torsion design against premature wear
- 1/4" hexagon drive (Wera connecting series 1)
- Take it easy tool finder: colour coding according to profile and size

High quality bits out of stainless steel for recessed TORX® screws. Wera stainless are made out of stainless steel which prevents the formation of unsightly extraneous rust. Come with Torsion zone: Torsion bits take-up torque peaks and absorb them in the Torsion zone. This prevents premature wear and extends the service life of the bit. 1/4" hexagon, suitable for holders as per DIN ISO 1173-D 6.3.

## "Take it easy" tool finder

"Take it easy" tool finder with colour coding according to profiles and size stamp - for simple and rapid accessing of the required tool.

Wera stainless steel bits are manufactured out of stainless steel so unsightly rust can be avoided. The stainless steel bits from Wera are vacuum ice-hardened and have the hardness and strength needed for screw connections. There are no limitations to the industrial applications they are suitable for.