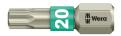

 $https://products.wera.de/en/bits\_holders\_adaptors\_and\_sets\_the\_range\_of\_bits\_bits\_for\_torx\_screws\_3867\_1\_ts\_sb\_sis.html$ 

3867/1 TS SB TORX® bits, stainless, TX 20 x 25 mm

Bits for TORX® Screws

Set contents:

**3867/1 TS TORX**® bits, stainless, TX 20 x 25 mm 05071034001

1x TX 20 x 25 mm