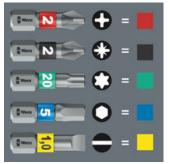

· Solution to the extraneous rust problem: fasten stainless screws with stainless tools

number:

- For recessed TORX® screws
- Torsion design against premature wear
- 1/4" hexagon drive (Wera connecting series 1)
- Take it easy tool finder: colour coding according to profile and size

## "Take it easy" tool finder

"Take it easy" tool finder with colour coding according to profiles and size stamp - for simple and rapid accessing of the required tool.

Wera stainless steel bits are manufactured out of stainless steel so unsightly rust can be avoided. The stainless steel bits from Wera are vacuum ice-hardened and have the hardness and strength needed for screw connections. There are no limitations to the industrial applications they are suitable for.