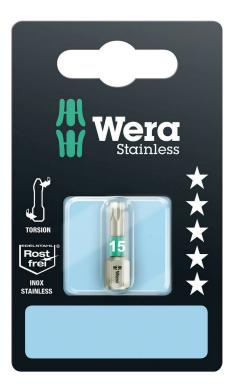

### Bits for TORX® Screws

**EAN:** 4013288117687 **Size:** 100x60x10 mm

Part number:05073621001Weight:9 gArticle number:3867/1 TS SB SiSCountry of origin:CZ

Customs tariff 82079030

number:

• Solution to the extraneous rust problem: fasten stainless screws with stainless tools

- For recessed TORX® screws
- Torsion design against premature wear
- 1/4" hexagon drive (Wera connecting series 1)
- Take it easy tool finder: colour coding according to profile and size

High quality bits out of stainless steel for recessed TORX® screws. Wera stainless are made out of stainless steel which prevents the formation of unsightly extraneous rust. Come with Torsion zone: Torsion bits take-up torque peaks and absorb them in the Torsion zone. This prevents premature wear and extends the service life of the bit. ¼" hexagon, suitable for holders as per DIN ISO 1173-D 6.3.

# 3867/1 TS SB TORX® bits, stainless, TX 15 x 25 mm

Bits for TORX® Screws

# Set contents:

3867/1 TS TORX® bits, stainless, TX 15 x 25 mm

1x TX 15 x 25 mm