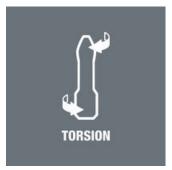

### **Torsion bits**

Torsion bits absorb the damaging peak torque loads in the torsion zone. This prevents premature wear and enhances the service life of the bits.