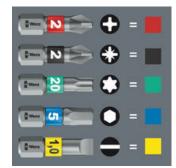

## "Take it easy" tool finder

"Take it easy" tool finder with colour coding according to profiles and size stamp - for simple and rapid accessing of the required tool.