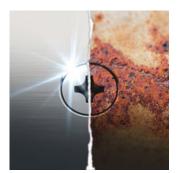

· Solution to the extraneous rust problem: fasten stainless screws with stainless tools

unsightly extraneous rust. 1/4" hexagon, suitable for holders as per DIN ISO 1173-F 6.3.

Bits for Slotted Screws

Screw stainless steel together with stainless steel!

Solution to the rust problem: screwdriving stainless steel together with stainless steel! Wera stainless steel tools are manufactured out of stainless steel so unsightly rust can be avoided.