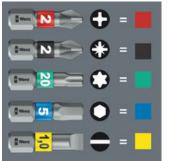

## "Take it easy" tool finder

"Take it easy" tool finder with colour coding according to profiles and size stamp - for simple and rapid accessing of the required tool.