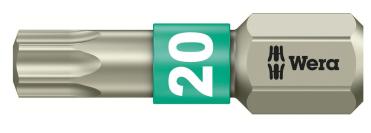

Bits for TORX® Screws

| EAN:            | 4013288111081   | Size:                     | 25x7x7 mm |
|-----------------|-----------------|---------------------------|-----------|
| Part number:    | 05071034001     | Weight:                   | 4 g       |
| Article number: | 3867/1 TS TORX® | Country of origin:        | CZ        |
|                 |                 | Customs tariff<br>number: | 82079030  |

Bits for TORX® Screws