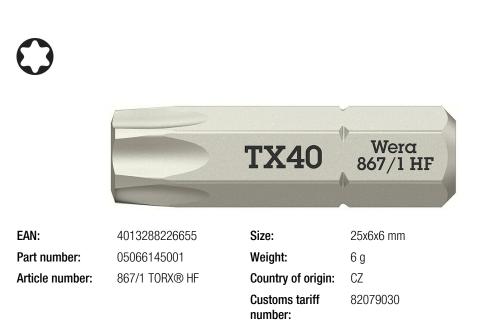

Bits for TORX® Screws

- For TORX® socket screws
- Holding function for recessed TORX® screws
- Also suitable for Würth ASSY screws as well as Altenloh SPAX T-STAR plus screws
- 1/4" hexagon drive (Wera connecting series 1)
- With Take it easy tool finder: colour coding by size

Premium bits for TORX® socket screws. The clamping force resulting from the seating stress between the tip and the screw profile keeps the screws securely on the tool. Take it easy tool finder with colour coding by size. 1/4" hexagonal, suitable for holding tools as per DIN ISO 1173-D 6.3. Also suitable for Würth ASSY screws as well as Altenloh SPAX T-STAR plus screws

Bits for TORX® Screws

Holding function for recessed TORX® screws

The HF tools developed by Wera are ideal because they feature an optimised geometry of the original TORX® profile. The wedging forces resulting from the surface pressure between the drive tip and the screw profile mean that TORX® screws made according to Acument Intellectual Properties specifications are securely held on the tool!

Depending on their size, the 867 TORX® HF bits have different coloured bands with size stamping which make the required bit quickly accessible.

Also for ASSY and SPAX T-STAR plus screws

The Wera 867/1 TX HF bits are also suitable for Würth ASSY screws as well as Altenloh SPAX T-STAR plus screws.