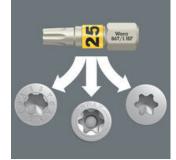

Bits for TORX® Screws

Holding function for recessed TORX® screws

The HF tools developed by Wera are ideal because they feature an optimised geometry of the original TORX® profile. The wedging forces resulting from the surface pressure between the drive tip and the screw profile mean that TORX® screws made according to Acument Intellectual Properties specifications are securely held on the tool!

Depending on their size, the 867 TORX® HF bits have different coloured bands with size stamping which make the required bit quickly accessible.

Also for ASSY and SPAX T-STAR plus screws

The Wera 867/1 TX HF bits are also suitable for Würth ASSY screws as well as Altenloh SPAX T-STAR plus screws.