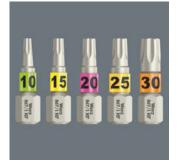

Depending on their size, the 867 TORX® HF bits have different coloured bands with size stamping which make the required bit quickly accessible.

Also for ASSY and SPAX T-STAR plus screws

The Wera 867/1 TX HF bits are also suitable for Würth ASSY screws as well as Altenloh SPAX T-STAR plus screws.