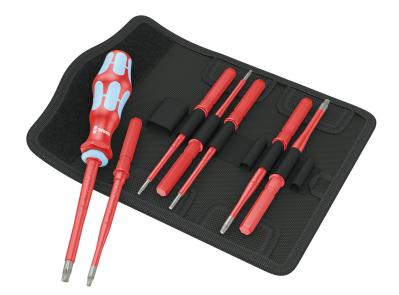

#### Kraftform Kompakt VDE Stainless

**EAN:** 4013288220554

Part number:

Article number:

05059040001 Kraftform Kompakt VDE

Stainless 8 extra slim 1

Size: Weight:

330 g

7 VDE stainless blades, some of which with reduced blade diameter, so that even low-lying screw and spring elements can be easily reached and operated. One 3817 VDE Kraftform bitholding screwdriver for ergonomic screwdriving. In a robust pouch. Individually tested tools as per IEC 60900. Individually tested at 10,000 V for safe working at the approved voltage of 1,000 V. Wera's stainless steel tools are vacuum ice tempered and therefore have the hardness and strength properties required for screw connections. Industrial use is possible without restrictions. The pouch is suitable for attachment to walls, shelves, workshop trolleys and the Wera 2go system thanks to the hook and loop fastener system on the back.

# Kraftform Kompakt VDE Stainless 8 extra slim 1, 8 pieces

#### Set contents: