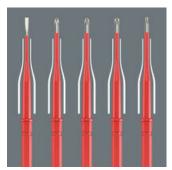

#### Kraftform Kompakt VDE Stainless

**EAN:** 4013288220554

Part number:

Article number:

05059040001 Kraftform Kompakt VDE

Stainless 8 extra slim 1

Size: Weight:

330 g

7 VDE stainless blades, some of which with reduced blade diameter, so that even low-lying screw and spring elements can be easily reached and operated. One 3817 VDE Kraftform bitholding screwdriver for ergonomic screwdriving. In a robust pouch. Individually tested tools as per IEC 60900. Individually tested at 10,000 V for safe working at the approved voltage of 1,000 V. Wera's stainless steel tools are vacuum ice tempered and therefore have the hardness and strength properties required for screw connections. Industrial use is possible without restrictions. The pouch is suitable for attachment to walls, shelves, workshop trolleys and the Wera 2go system thanks to the hook and loop fastener system on the back.

## Reduced blade diameter for lower-lying screws

Reduced blade diameter with integrated protective insulation, allows sunken screws and spring elements to be accessed and actuated, individually tested as per IEC 60900.

# VDE-insulated screwdriver with reduced blade diameter

The Kraftform Kompakt series

stands for low weight, low space

requirements and high flexibility

due to interchangeable blades.

Reduced blade diameter with integrated protective insulation, allows sunken screws and spring elements to be accessed and actuated, individually tested as per IEC 60900.