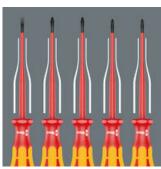

7 VDE stainless blades, some of which with reduced blade diameter, so that even low-lying screw and spring elements can be easily reached and operated. One 3817 VDE Kraftform bitholding screwdriver for ergonomic screwdriving. In a robust pouch. Individually tested tools as per IEC 60900. Individually tested at 10,000 V for safe working at the approved voltage of 1,000 V. Wera's stainless steel tools are vacuum ice tempered and therefore have the hardness and strength properties required for screw connections. Industrial use is possible without restrictions. The pouch is suitable for attachment to walls, shelves, workshop trolleys and the Wera 2go system thanks to the hook and loop fastener system on the back.

## Multi-component handle

Wera produces the Kraftform handle out of several materials different properties. resistant plastic is used for the core which ensures that the blade is held securely even under high strain. A softer material is used for the coloured soft zones, which provides high frictional resistance and allows the transfer of high forces - resulting in less required screwdriving effort. The red sections with their hard surfaces prevent any "sticking" of the hand to the handle, making rapid repositioning of the hand possible.