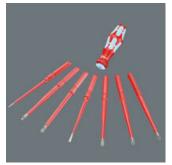

### Handle/interchangeable blade system – Kraftform Kompakt VDE

The handle/interchangeable blade system allows rapid exchange of the blades required for a wide range of applications.

## Easy exchange

Kraftform Kompakt VDE sets come with an insulated handle and insulated inter-changeable blades, that can be exchanged without any special tools.