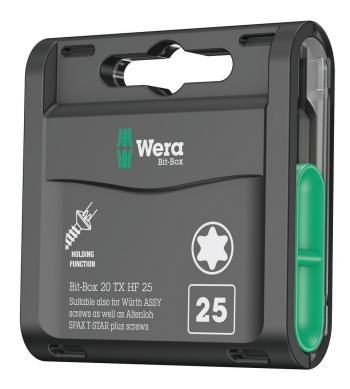

#### Bits for TORX® Screws

**EAN:** 4013288226020 **Size:** 75x68x20 mm

Part number:05057778001Weight:135 gArticle number:Bit-Box 20 TX HFCountry of origin:CZ

Customs tariff 82079030

number:

- For TORX® socket screws
- Holding function for recessed TORX® screws
- Also suitable for Würth ASSY screws as well as Altenloh SPAX T-STAR plus screws
- 1/4" hexagon drive (Wera connecting series 1)
- With Take it easy tool finder: colour coding by size
- In practical Bit-Box for simple removal

## Bit-Box 20 TX HF, TX 25 x 25 mm, 20 pieces

Bits for TORX® Screws

### Set contents:

867/1 TORX® HF Bits with holding function, TX 25 x 25 mm

 $Web\ link \\ https://products.wera.de/en/bits\_holders\_adaptors\_and\_sets\_the\_range\_of\_bits\_bits\_for\_torx\_screws\_bit-box\_20\_tx\_hf.html$