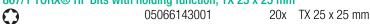

## Bit-Box 20 TX HF, TX 25 x 25 mm, 20 pieces

Bits for TORX® Screws

### Set contents:

867/1 TORX® HF Bits with holding function, TX 25 x 25 mm

 $Web\ link \\ https://products.wera.de/en/bits\_holders\_adaptors\_and\_sets\_the\_range\_of\_bits\_bits\_for\_torx\_screws\_bit-box\_20\_tx\_hf.html$