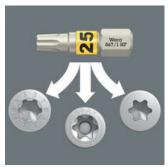

## Holding function for recessed TORX® screws

The HF tools developed by Wera are ideal because they feature an optimised geometry of the original TORX® profile. The wedging forces resulting from the surface pressure between the drive tip and the screw profile mean that TORX® screws made according to Acument Intellectual Properties specifications are securely held on the tool!

# Also for ASSY and SPAX T-STAR plus screws

The Wera 867/1 TX HF bits are also suitable for Würth ASSY screws as well as Altenloh SPAX T-STAR plus screws.