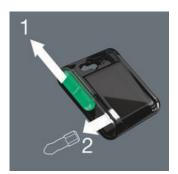

#### Bit-Box

The slide switch allows a simple and gradual removal and reinsertion of the bits. The transparent reverse side means that it is easy to know how many bits are still in the box.