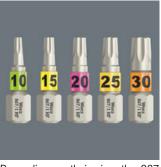

## Take it easy tool finder system

Depending on their size, the 867 TORX® HF bits have different coloured bands with size stamping which make the required bit quickly accessible.