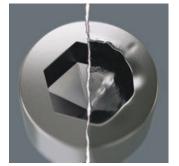

High quality Impaktor bits for hexagon socket screws. The Impaktor technology offers an above-average service life even under extreme circumstances. Enhanced friction resistance, thanks to the rough diamond-particle coating on the bit tip, prevents any slipping out of the screw head. Hex-Plus ensures a greater contact surface in the head of the screw. The notching effect is therefore reduced to a minimum and damage to the screw head more or less eliminated. 1/4" hexagon, suitable for holders as per DIN ISO 1173-D 6.3.

Hex-Plus

"Take it easy" tool finder

Particularly high strength. Reduce the danger of premature bit breakage.

Torsion zone specially designed to absorb such forces and thereby protect the bit tip.

Hexagon socket screws are a problem, because the contact surfaces that transfer the force of the tool to the screw are very narrow. The consequence: the head of the screw can be damaged, usually rounding out the recess. Hex-Plus tools have larger contact surfaces to prevent this, driving from the flats of the recess, rather than the corners. Good to know: Hex-Plus tools fit into every standard hexagon socket screw!