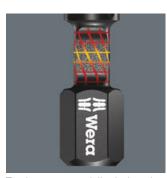

Web link https://products.wera.de/en/bits\_holders\_adaptors\_and\_sets\_the\_range\_of\_bits\_bits\_for\_hexagon\_socket\_screws\_840\_1\_imp\_dc\_hex-plus\_diy.html

Reduced danger of bit breakage.

Torsion zone