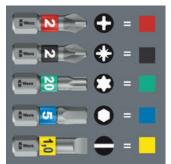

Hex-Plus

"Take it easy" tool finder

Particularly high strength. Reduce the danger of premature bit breakage.

Torsion zone specially designed to absorb such forces and thereby protect the bit tip.

Hexagon socket screws are a problem, because the contact surfaces that transfer the force of the tool to the screw are very narrow. The consequence: the head of the screw can be damaged, usually rounding out the recess. Hex-Plus tools have larger contact surfaces to prevent this, driving from the flats of the recess, rather than the corners. Good to know: Hex-Plus tools fit into every standard hexagon socket screw!

"Take it easy" tool finder with colour coding according to profiles and size stamp - for simple and rapid accessing of the required tool.

Set contents:

840/1 IMP DC Impaktor bits, 5 x 25 mm

10x 5 x 25 mm