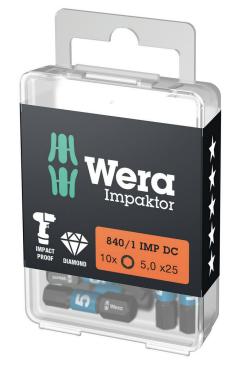

- For socket head screws
- Impaktor technology for above-average service life
- Particularly suitable for use with customary impact drivers
- Diamond coating for a secure fit in the screw, literally bites into the screwhead to prevent cam-out
- 1/4" hexagon drive (Wera connecting series 1)
- Take it easy tool finder: colour coding according to profile and size

High quality Impaktor bits for hexagon socket screws. The Impaktor technology offers an above-average service life even under extreme circumstances. Enhanced friction resistance, thanks to the rough diamond-particle coating on the bit tip, prevents any slipping out of the screw head. Hex-Plus ensures a greater contact surface in the head of the screw. The notching effect is therefore reduced to a minimum and damage to the screw head more or less eliminated. 1/4" hexagon, suitable for holders as per DIN ISO 1173-D 6.3.

"Take it easy" tool finder with colour coding according to profiles and size stamp - for simple and rapid accessing of the required tool.

Set contents:

840/1 IMP DC Impaktor bits, 5 x 25 mm

10x 5 x 25 mm