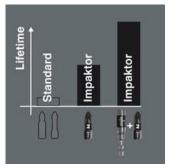

Impaktor-Bits

Improved productivity

## Above-average service life

Impaktor technology for an aboveaverage service life even under extreme demands

For an above-average service life. Maximum utilisation of the material properties, a very special geometry - designed particularly to meet the extreme demands - as well a specific manufacturing process mean that Wera Impaktor tools have an above-average service life. Another product advantage is the coating of the Impaktor bits with minute diamond particles. These diamond particles reduce the cam-out effects particularly high in power tool applications - which can lead to a slipping out of the screw head. The diamond particles literally bite themselves into the screw recess. This means that less contact pressure is required, something that greatly delays fatigue settingin in power tool screwdriving jobs.

For use with impact screwdrivers. Improve productivity when screwdriving with power tools.

Maximum utilisation of the material properties, a very special geometry - designed particularly to meet the extreme demands - as well a specific manufacturing process mean that Wera Impaktor tools have an above-average service life.