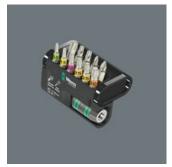

#### **Bit-Checks Wood**

**EAN:** 4013288226198 **Size:** 70x60x18 mm

Part number:05057435001Weight:124 gArticle number:Bit-Check 12 Wood TX HF 1 Country of origin:CZ

Customs tariff 82079030

number:

- Particularly for wood applications
- 867/1 TORX® HF bits with holding function for TORX® screws as per the specification Acument Intellectual Properties
- Also suitable for Würth ASSY screws as well as Altenloh SPAX T-STAR plus screws
- 1/4" hexagon drive (Wera connecting series 1)
- With Take it easy tool finder: colour coding by size
- Ring magnet Rapidaptor, holder for holding even longer and heavier screws
- Upright positionable Bit-Checks convince due to their functionality in a minimum of space
- · Bit-Check plastic material ensures robustness and durability

Bits and holder set, particularly suitable for woodworking. With their special geometry and as per the specification Acument Intellectual Properties, the 867/1 TORX® HF bits hold TORX® screws securely on the tool! This is particularly helpful in hard-to-reach work areas where the second hand cannot be used to hold the screw. They are also suitable for Würth ASSY screws as well as Altenloh SPAX T-STAR plus screws. With "Take it easy" tool finder: colour coding by size. Ringmagnet Rapidaptor holding tool to hold long and heavy screws. The Bit-Check allows a quick overview of the available tools. Unused bits are simply put back in the holder and will not be lost. Easy transport e.g. in your shirt pocket. The Bit-Check can be set up at the work place, which allows for quick access of the tools.

## Bit-Check 12 Wood TX HF 1, 12 pieces

#### Set contents: