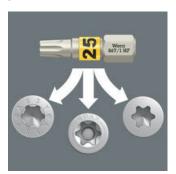

# Holding function for recessed TORX® screws

The HF tools developed by Wera are ideal because they feature an optimised geometry of the original TORX® profile. The wedging forces resulting from the surface pressure between the drive tip and the screw profile mean that TORX® screws made according to Acument Intellectual Properties specifications are securely held on the tool!

# Also for ASSY and SPAX T-STAR plus screws

The Wera 867/1 TX HF bits are also suitable for Würth ASSY screws as well as Altenloh SPAX T-STAR plus screws.