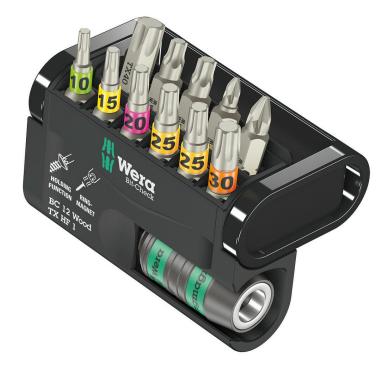

#### **Bit-Checks Wood**

**EAN:** 4013288226198 **Size:** 70x60x18 mm

Part number:05057435001Weight:124 gArticle number:Bit-Check 12 Wood TX HF 1 Country of origin:CZ

Customs tariff 82079030

number:

- Particularly for wood applications
- 867/1 TORX® HF bits with holding function for TORX® screws as per the specification Acument Intellectual Properties
- Also suitable for Würth ASSY screws as well as Altenloh SPAX T-STAR plus screws
- 1/4" hexagon drive (Wera connecting series 1)
- With Take it easy tool finder: colour coding by size
- Ring magnet Rapidaptor, holder for holding even longer and heavier screws
- Upright positionable Bit-Checks convince due to their functionality in a minimum of space
- · Bit-Check plastic material ensures robustness and durability

Bits and holder set, particularly suitable for woodworking. With their special geometry and as per the specification Acument Intellectual Properties, the 867/1 TORX® HF bits hold TORX® screws securely on the tool! This is particularly helpful in hard-to-reach work areas where the second hand cannot be used to hold the screw. They are also suitable for Würth ASSY screws as well as Altenloh SPAX T-STAR plus screws. With "Take it easy" tool finder: colour coding by size. Ringmagnet Rapidaptor holding tool to hold long and heavy screws. The Bit-Check allows a quick overview of the available tools. Unused bits are simply put back in the holder and will not be lost. Easy transport e.g. in your shirt pocket. The Bit-Check can be set up at the work place, which allows for quick access of the tools.

## Bit-Check 12 Wood TX HF 1, 12 pieces

#### Set contents: