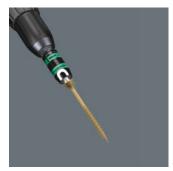

# Holding function for recessed TORX® screws

The HF tools developed by Wera are ideal because they feature an optimised geometry of the original TORX® profile. The wedging forces resulting from the surface pressure between the drive tip and the screw profile mean that TORX® screws made according to Acument Intellectual Properties specifications are securely held on the tool!