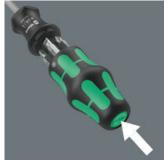

Bit-holding handle with bit magazine

The handle can be opened via an operating button. A magazine for 6 bits is integrated in the handle.

The handle/interchangeable blade system allows rapid exchange of the blades required for a wide range of applications.