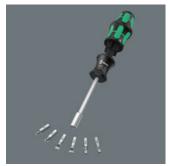

## Kraftform Kompakt 27 Imperial Set 1, 7 pieces

Kraftform Kompakt 20, 22, 25, 26, 27, 28

- Bit holder with strong permanent magnet which holds bits firmly
- Magazine integrated in the handle for bit storage
- With 6 bits in the magazine: Phillips-head Phillips, slotted and square head (Robertson); tough

Wera compact tool with multi-component Kraftform handle for high working speeds and particularly ergonomic screwdriving. Bit magazine integrated in the handle, 6 tough bits for universal use. Bit holder with strong permanent magnet for secure seating of the bit.

## Kraftform Kompakt 27 Imperial Set 1, 7 pieces

Kraftform Kompakt 20, 22, 25, 26, 27, 28

Set contents:

1/4"

| 828/1 Bitholding screwdrive  | er, with strong permanent                      | - | net; magazine for 6 bits in the handle, 1<br>1/4" |
|------------------------------|------------------------------------------------|---|---------------------------------------------------|
| 851/1 Z bits, PH 1 x 25 mm   | 05072070001<br>05072072001                     |   | PH 1 x 25 mm<br>PH 2 x 25 mm                      |
| 800/1 Z bits, 1 x 5.5 x 25 m | m<br>05072059001<br>05072061001                |   | 1 x 5.5 x 25 mm<br>1.2 x 6.5 x 25 mm              |
| 868/1 Z Square-Plus bits, #  | <b>1 x 25 mm</b><br>05066405001<br>05066410001 |   | # 1 x 25 mm<br># 2 x 25 mm                        |