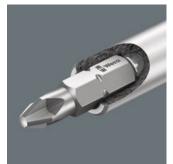

Bit-holding handle with bit magazine

The handle can be opened via an operating button. A magazine for 6 bits is integrated in the handle.

The handle/interchangeable blade system allows rapid exchange of the blades required for a wide range of applications.

Universal holder with stainless steel sleeve

With stainless steel sleeve and strong permanent magnet.