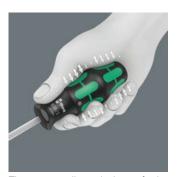

## Tough-absorbing bits

Tough-absorbing Wera bits (Z) prevent any premature breakage of the drive tip.

Kraftform Kompakt 20, 22, 25, 26, 27, 28

Prevents hand injuries

Kraftform

The outstanding design of the Kraftform handle that fits perfectly into the hand prevents hand injuries such as blisters and calluses.

The basic idea for the prototype of the Kraftform handle - that the hand should dictate the design has, right through to today, proved to be correct. In cooperation with the internationally recognised Fraunhofer IAO Institute, Wera developed a screwdriver handle designed to match the shape of the human hand as long ago as the 1960s. After a long development phase, the Wera Kraftform handle was launched to the market in 1968. It has been optimised through the years with new technologies, but has kept its proven shape. After all, the human hand has not changed either.