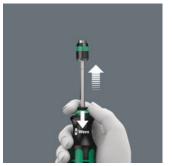

# The telescopic blade I

When the unique telescopic blade is lowered into the handle, fast, easy screw-driving action is possible, even in the tightest spots!

# The telescopic blade II

By pushing the clamping sleeve, the telescopic blade can be extended out of the handle and the compact tool becomes a full-sized screwdriver.