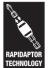

# Telescopic blade, integrated bit magazine, Rapidaptor technology

The sets in the series Kraftform Kompakt 20 are really something. A 2 position telescopic blade can be retracted into the handle for confined space operation or extended for more reach. It can also be removed and used as a 100 mm bit holder in the power tool. Six bits are conveniently integrated into a push-button opening bit magazine. The Rapidaptor technology ensures rapid one hand bit changes, pressin auto bit lock and a secure positioning when used in power tools thanks to the free-turning sleeve.

# Rapidaptor holder

Rapid bit change without needing any additional tools. One-hand operation with a freely spinning sleeve for simplified guidance of the tool.

Web link https://products.wera.de/en/kraftform\_kompakt\_kraftform\_kompakt\_20\_22\_25\_26\_27\_28\_kk\_25.html