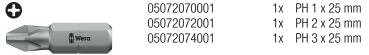

be extended out of the handle and the compact tool becomes a full-sized screwdriver.

# The telescopic blade III



If the clamping sleeve is pushed again the telescopic blade can be taken out of the handle, and be used as a machine bit adaptor.

# Rapidaptor holder



Rapid bit change without needing any additional tools. One-hand operation with a freely spinning sleeve for simplified guidance of the tool.

Web link https://products.wera.de/en/kraftform\_kompakt\_kraftform\_kompakt\_20\_22\_25\_26\_27\_28\_kk\_25.html

Wera - KK 25 05051024001 - 4013288098931

# Kraftform Kompakt 25 with pouch, 7 pieces

Kraftform Kompakt 20, 22, 25, 26, 27, 28



#### Set contents:

#### 889/4 R Rapidaptor Universal Bit Holder, 1/4" x 100 mm

05052504001 1x 1/4" x 100 mm



# 851/1 Z bits, PH 1 x 25 mm



#### 800/1 Z bits, 0.6 x 4.5 x 25 mm



# Hook and Loop Fastener Strip 70, 50 x 70 mm

1x 50 x 70 mm



Web link

 $https://products.wera.de/en/kraftform\_kompakt\_kraftform\_kompakt\_20\_22\_25\_26\_27\_28\_kk\_25.html$