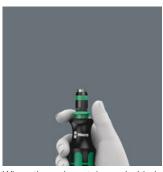

# Rapidaptor holder

Rapid bit change without needing any additional tools. One-hand operation with a freely spinning sleeve for simplified guidance of the tool.

Web link https://products.wera.de/en/kraftform\_kompakt\_kraftform\_kompakt\_20\_22\_25\_26\_27\_28\_kk\_25.html