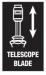

# Telescopic blade, integrated bit magazine, Rapidaptor technology

The sets in the series Kraftform Kompakt 20 are really something. A 2 position telescopic blade can be retracted into the handle for confined space operation or extended for more reach. It can also be removed and used as a 100 mm bit holder in the power tool. Six bits are conveniently integrated into a push-button opening bit magazine. The Rapidaptor technology ensures rapid one hand bit changes, pressin auto bit lock and a secure positioning when used in power tools thanks to the free-turning sleeve.

# The telescopic blade I

When the unique telescopic blade is lowered into the handle, fast, easy screw-driving action is possible, even in the tightest spots!

# The telescopic blade II

By pushing the clamping sleeve, the telescopic blade can be extended out of the handle and the compact tool becomes a full-sized screwdriver.

# The telescopic blade III

If the clamping sleeve is pushed again the telescopic blade can be taken out of the handle, and be used as a machine bit adaptor.