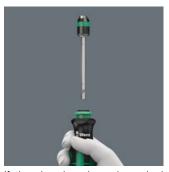

# The telescopic blade III

If the clamping sleeve is pushed again the telescopic blade can be taken out of the handle, and be used as a machine bit adaptor.