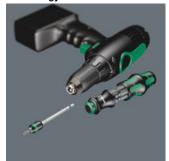

Kraftform Kompakt 20, 22, 25, 26, 27, 28

Part number:05051024001Weight:308 gArticle number:KK 25Country of origin:CZ

Customs tariff 82079030

number:

• Holder with bayonet blade that can be retracted into the handle

- Integrated magazine for bit storage
- Tough viscous bits for universal use
- In robust pouch
- Ergonomic Kraftform handle for low-fatigue working

Wera compact tools enable both manual as well as power tool operations at the same time. The handle/interchangeable blade system in a compact design with various blade tips in the smallest of spaces makes the user more mobile and flexible. Suitable for bits with ½" hexagon head drive as per DIN ISO 1173-C 6.3 and E 6.3 (ISO 1173) and Wera connecting series 1 and 4. Comes with an adaptor, bayonet and Rapidaptor technology. Kraftform handle with anti-roll feature, multi-component for particularly ergonomic screwdriving. Integrated magazine for bit storage. The telescopic bayonet blade - which can be lowered into the handle - together with the quick-release chuck allows fast manual work even in confined installation situations when the blade is retracted. The blade can be extended by simply actuating the locking sleeve. The bayonet holder can then be used as a fully-fledged screwdriver. The bayonet blade can be removed and used as a power tool adaptor, but can also be retracted once again to its original position. Includes practical belt pouch.

# Telescopic blade, integrated bit magazine, Rapidaptor technology

The sets in the series Kraftform Kompakt 20 are really something. A 2 position telescopic blade can be retracted into the handle for confined space operation or extended for more reach. It can also be removed and used as a 100 mm bit holder in the power tool. Six bits are conveniently integrated into a push-button opening bit magazine. The Rapidaptor technology ensures rapid one hand bit changes, pressin auto bit lock and a secure positioning when used in power tools thanks to the free-turning sleeve.

# Manual and power tool operations

The sets come with a Kraftform handle, quick-release chuck and bits for manual and power tool operations.

# Kraftform Kompakt 25 with pouch, 7 pieces

Kraftform Kompakt 20, 22, 25, 26, 27, 28

#### Set contents: