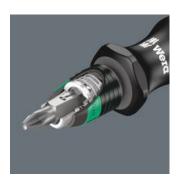

# Telescopic blade, integrated bit magazine, Rapidaptor technology

The sets in the series Kraftform Kompakt 20 are really something. A 2 position telescopic blade can be retracted into the handle for confined space operation or extended for more reach. It can also be removed and used as a 100 mm bit holder in the power tool. Six bits are conveniently integrated into a push-button opening bit magazine. The Rapidaptor technology ensures rapid one hand bit changes, pressin auto bit lock and a secure positioning when used in power tools thanks to the free-turning sleeve.

# Rapidaptor holder

Rapid bit change without needing any additional tools. One-hand operation with a freely spinning sleeve for simplified guidance of the tool.

Web link https://products.wera.de/en/kraftform\_kompakt\_kraftform\_kompakt\_20\_22\_25\_26\_27\_28\_kk\_25.html