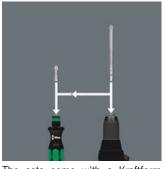

# The telescopic blade I

When the unique telescopic blade is lowered into the handle, fast, easy screw-driving action is possible, even in the tightest spots!

# The telescopic blade II

By pushing the clamping sleeve, the telescopic blade can be extended out of the handle and the compact tool becomes a full-sized screwdriver.

# The telescopic blade III

If the clamping sleeve is pushed again the telescopic blade can be taken out of the handle, and be used as a machine bit adaptor.