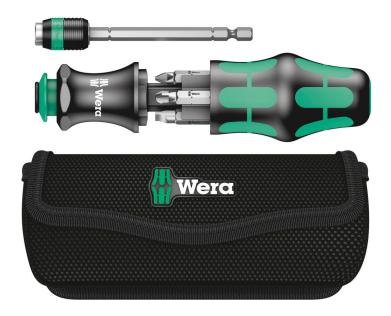

Kraftform Kompakt 20, 22, 25, 26, 27, 28

Part number:05051024001Weight:308 gArticle number:KK 25Country of origin:CZ

Customs tariff 82079030

number:

• Holder with bayonet blade that can be retracted into the handle

- Integrated magazine for bit storage
- Tough viscous bits for universal use
- In robust pouch
- Ergonomic Kraftform handle for low-fatigue working

Wera compact tools enable both manual as well as power tool operations at the same time. The handle/interchangeable blade system in a compact design with various blade tips in the smallest of spaces makes the user more mobile and flexible. Suitable for bits with ½" hexagon head drive as per DIN ISO 1173-C 6.3 and E 6.3 (ISO 1173) and Wera connecting series 1 and 4. Comes with an adaptor, bayonet and Rapidaptor technology. Kraftform handle with anti-roll feature, multi-component for particularly ergonomic screwdriving. Integrated magazine for bit storage. The telescopic bayonet blade - which can be lowered into the handle - together with the quick-release chuck allows fast manual work even in confined installation situations when the blade is retracted. The blade can be extended by simply actuating the locking sleeve. The bayonet holder can then be used as a fully-fledged screwdriver. The bayonet blade can be removed and used as a power tool adaptor, but can also be retracted once again to its original position. Includes practical belt pouch.

# Telescopic blade, integrated bit magazine, Rapidaptor technology

The sets in the series Kraftform Kompakt 20 are really something. A 2 position telescopic blade can be retracted into the handle for confined space operation or extended for more reach. It can also be removed and used as a 100 mm bit holder in the power tool. Six bits are conveniently integrated into a push-button opening bit magazine. The Rapidaptor technology ensures rapid one hand bit changes, pressin auto bit lock and a secure positioning when used in power tools thanks to the free-turning sleeve.

# Manual and power tool operations

The sets come with a Kraftform handle, quick-release chuck and bits for manual and power tool operations.

# Kraftform Kompakt 25 with pouch, 7 pieces

Kraftform Kompakt 20, 22, 25, 26, 27, 28