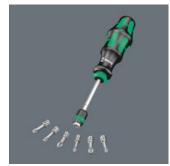

# Telescopic blade, integrated bit magazine, Rapidaptor technology

The sets in the series Kraftform Kompakt 20 are really something. A 2 position telescopic blade can be retracted into the handle for confined space operation or extended for more reach. It can also be removed and used as a 100 mm bit holder in the power tool. Six bits are conveniently integrated into a push-button opening bit magazine. The Rapidaptor technology ensures rapid one hand bit changes, pressin auto bit lock and a secure positioning when used in power tools thanks to the free-turning sleeve.

# Manual and power tool operations

The sets come with a Kraftform handle, quick-release chuck and bits for manual and power tool operations.

#### Set contents:

#### 889/4 R Rapidaptor Universal Bit Holder, 1/4" x 100 mm

05052504001 1x 1/4" x 100 mm

# 851/1 Z bits, PH 1 x 25 mm

#### 800/1 Z bits, 0.6 x 4.5 x 25 mm