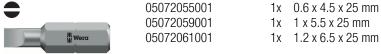

mpact tool becomes a full-sized screwdriver.

# The telescopic blade III



If the clamping sleeve is pushed again the telescopic blade can be taken out of the handle, and be used as a machine bit adaptor.

# Rapidaptor holder



Rapid bit change without needing any additional tools. One-hand operation with a freely spinning sleeve for simplified guidance of the tool.

Web link https://products.wera.de/en/kraftform\_kompakt\_kraftform\_kompakt\_20\_22\_25\_26\_27\_28\_kk\_25.html

Wera - KK 25 05051024001 - 4013288098931

# Kraftform Kompakt 25 with pouch, 7 pieces

Kraftform Kompakt 20, 22, 25, 26, 27, 28



#### Set contents:

#### 889/4 R Rapidaptor Universal Bit Holder, 1/4" x 100 mm

05052504001 1x 1/4" x 100 mm



# 851/1 Z bits, PH 1 x 25 mm



#### 800/1 Z bits, 0.6 x 4.5 x 25 mm



# Hook and Loop Fastener Strip 70, 50 x 70 mm

1x 50 x 70 mm



Web link

 $https://products.wera.de/en/kraftform\_kompakt\_kraftform\_kompakt\_20\_22\_25\_26\_27\_28\_kk\_25.html$