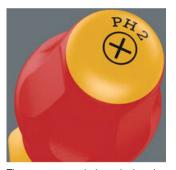

## Identification marking

The screw symbol and tip size identification markings on the handle make it easier to find the right screwdriver in the tool case, or at the workplace.