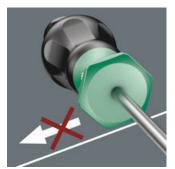

omfort Handle**

Identification marking

## Non-roll feature



The ergonomic introduction to convenient screwdriving. Handle with Kraftform geometry and blade made from power bit material with Black Point tip for precise fit.

## Longer product service life



The bit material used for manufacturing is subjected to a specific Wera hardening process, and this ensures longer product service life.



The multi-component Kraftform handle for quick and low-fatigue working.

## Wera Black Point tip



The Wera Black Point tip and a refined hardening process ensure long service life of the tip, improved corrosion protection and an exact fit.



The screw symbol and tip size identification markings on the handle make it easier to find the right screwdriver in the tool case, or at the workplace.



The hexagonal non-roll feature prevents any rolling away at the workplace.