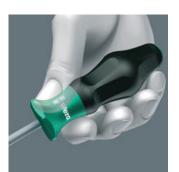

## Non-roll feature

The ergonomic introduction to convenient screwdriving. Handle with Kraftform geometry and blade made from power bit material with Black Point tip for precise fit.

## Longer product service life

The bit material used for manufacturing is subjected to a specific Wera hardening process, and this ensures longer product service life.

The multi-component Kraftform handle for quick and low-fatigue working.