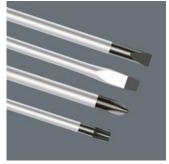

## Wera Black Point tip

The Wera Black Point tip and a refined hardening process ensure long service life of the tip, improved corrosion protection and an exact fit.

The screw symbol and tip size identification markings on the handle make it easier to find the right screwdriver in the tool case, or at the workplace.