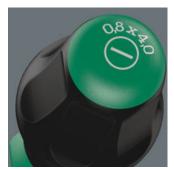

## **Kraftform Comfort Handle**

Identification marking

## Wera Black Point tip

The Wera Black Point tip and a refined hardening process ensure long service life of the tip, improved corrosion protection and an exact fit.

The screw symbol and tip size identification markings on the handle make it easier to find the right screwdriver in the tool case, or at the workplace.