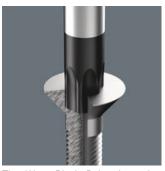

#### Wera Black Point tip

The Wera Black Point tip and a refined hardening process ensure long service life of the tip, improved corrosion protection and an exact fit.

Kraftform Plus – Series 300

Set contents: