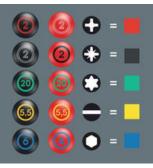

## "Take it easy" Tool Finder

Screwdrivers with "Take it easy" tool finder: colour coding according to profile and size stamp.

Non-roll feature

The hexagonal non-roll feature prevents any rolling away at the workplace.