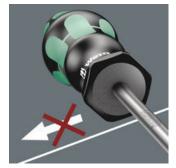

## "Take it easy" Tool Finder

Screwdrivers with "Take it easy" tool finder: colour coding according to profile and size stamp.

Non-roll feature

The hexagonal non-roll feature prevents any rolling away at the workplace.