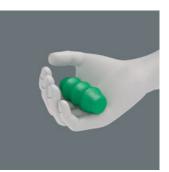

Prevents hand injuries

The outstanding design of the Kraftform handle that fits perfectly into the hand prevents hand injuries such as blisters and calluses.

# Rapid hand repositioning

The hard materials used for the handle ensure rapid hand repositioning without any danger of the skin "sticking" to the handle. The surrounding hard zones with large diameters glide like wheels through the hand.