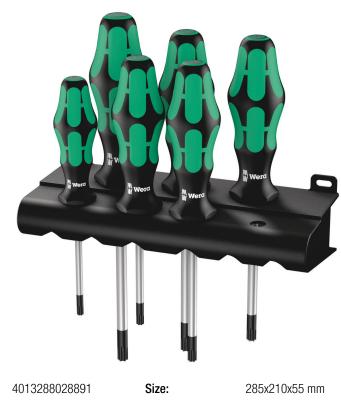

Kraftform Plus – Series 300

 EAN:
 40132880288

 Part number:
 05028062001

 Article number:
 367/6 TORX®

| Size:                     | 285x210x55 |  |
|---------------------------|------------|--|
| Weight:                   | 692 g      |  |
| Country of origin:        | CZ         |  |
| Customs tariff<br>number: | 82054000   |  |

6-piece screwdriver set for TORX® screws. Multi-component Kraftform handle for fast and low-fatigue working. Kraftform Plus: hard gripping zones for high working speeds whereas soft zones ensure high torque transfer. The Wera Black Point tip and a complex hardening process ensure a long service life of the tip, enhanced corrosion protection and an exact fit. "Take it easy" Tool Finder: colour coding according to profile and size. The hexagonal anti-roll feature prevents any bothersome rolling away at the workplace. Includes a practical rack for tidy storage of the screwdrivers.