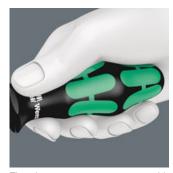

Kraftform Plus – Series 300

Kraftform Plus screwdrivers ergonomics you can grasp. They relieve the entire hand-arm system even when used intensively. Along with other technical and product advantages such as the Lasertip for a secure fit in the screw head, Kraftform screwdrivers are the ideal choice whenever manual screwdriving jobs are concerned.

Prevents hand injuries

The outstanding design of the Kraftform handle that fits perfectly into the hand prevents hand injuries such as blisters and calluses.

# Rapid hand repositioning

The hard materials used for the handle ensure rapid hand repositioning without any danger of the skin "sticking" to the handle. The surrounding hard zones with large diameters glide like wheels through the hand.

### Large contact area

The large contact area - with particularly high friction to the soft zones - results in high torque transfer without any bruising from the edges.