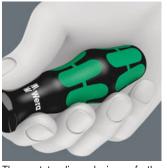

### Large contact area

The large contact area - with particularly high friction to the soft zones - results in high torque transfer without any bruising from the edges.