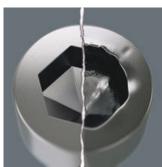

### **Hex-Plus**

Hexagon socket screws are a problem, because the contact surfaces that transfer the force of the tool to the screw are very narrow. The consequence: the head of the screw can be damaged, usually rounding out the recess. Hex-Plus tools have larger contact surfaces to prevent this, driving from the flats of the recess, rather than the corners. Good to know: Hex-Plus tools fit into every standard hexagon socket screw!