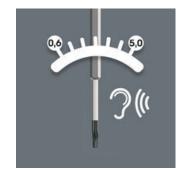

## Torque-indicators

Wera torque-indicators have been factory pre-set to values recommended by leading carbide manufacturers. These tightening values relate specifically to the size of the TORX®, TORX PLUS® or hexagon socket screw. Torque indicators ensure safe and loosening easy of screw connections. Precision :  $\pm~10~\%$ 

## **Excess-load signal**

Distinctly audible and noticeable excess-load signal when the preset torque is reached.