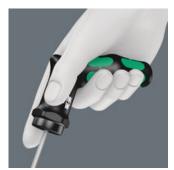

#### Pistol handle

Multi-component Kraftform pistol handle for fast and ergonomic screwdriving

05027913001 - 4013288099150

**Series Torque-indicators** 

Further versions in this product family:

|             | 0   |     |        |     |     | \ \ \ \ \ \ \ \ \ \ \ \ \ \ \ \ \ \ \ |         |    |      |
|-------------|-----|-----|--------|-----|-----|---------------------------------------|---------|----|------|
|             |     | Nm  | ft.lb. | mm  | mm  | mm                                    | inch    | mm | inch |
| 05027913001 | 4.0 | 5.0 | 3.7    | 160 | 100 | 65                                    | 2 9/16" | 25 | 1"   |