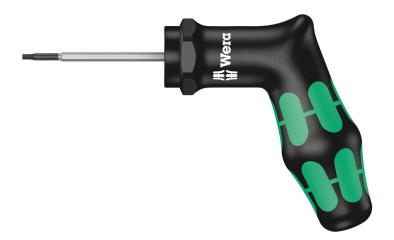

# **Series Torque-indicators**

**EAN:** 4013288099150 **Size:** 218x81x51 mm

Part number:05027913001Weight:219 gArticle number:300 Hex PistoleCountry of origin:CZ

Customs tariff 82054000

number:

- Torque-indicator with pre-set and tamperproof torque value
- Distinct audible and perceivable excess load signal when the pre-set torque value is reached
- Non-adjustable and tamperproof
- Unlimited torque for loosening seized screws
- Multi-component Kraftform pistol handle for fast and ergonomic screwdriving

Wera torque screwdriver with fixed torque for hexagon socket screws. Tamperproof and with a slim hex blade. Unlimited torque for loosening seized screws. Multi-component Kraftform handle for pleasant, ergonomic working that prevents blisters and calluses. Hard gripping zones for high working speeds whereas soft zones ensure high torque transfer.

#### Pistol handle

Multi-component Kraftform pistol handle for fast and ergonomic screwdriving

05027913001 - 4013288099150

**Series Torque-indicators** 

Further versions in this product family:

|             | 0   |     |        |     |     | \ \ \ \ \ \ \ \ \ \ \ \ \ \ \ \ \ \ \ |         |    |      |
|-------------|-----|-----|--------|-----|-----|---------------------------------------|---------|----|------|
|             |     | Nm  | ft.lb. | mm  | mm  | mm                                    | inch    | mm | inch |
| 05027913001 | 4.0 | 5.0 | 3.7    | 160 | 100 | 65                                    | 2 9/16" | 25 | 1"   |