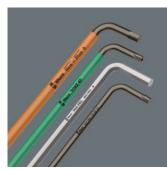

### Size identification

The size of each L-keys has been engraved by a laser. In addition Take it easy L-keys have a colour coding according to sizes - for simple and rapid accessing of the required tool. Making it easy to find the right tool.

#### Take it easy tool finder system

Take it easy tool finder system - with profile and size colour-coding for quick and easy tool selection. Colour-coded system for hexagon drive screws (L-Keys, Zyklop bit sockets), external hex drive screws and nuts (Joker wrenches, Zyklop sockets and Zyklop bit sockets with holding function), and TORX® drive screws (L-Keys, Zyklop bit sockets).