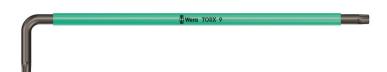

### 967 SXL TORX® L-key Multicolour, long, TX 9 x 101 mm

### L-Keys for TORX® Screws

**EAN:** 4013288194282 **Size:** 104x20x4 mm

Part number:05024482001Weight:7 gArticle number:967 SXL TORX® Multicolour Country of origin:CZ

Customs tariff 82041100 number:

- With Take it easy tool finder: colour coding by size
- L-keys for recessed TORX® screws
- Colour coded, easy-to-grip plastic sleeve, even at low temperatures
- Long version
- Zinc phosphate plated

### Size identification

The size of each L-keys has been engraved by a laser. In addition Take it easy L-keys have a colour coding according to sizes - for simple and rapid accessing of the required tool. Making it easy to find the right tool.