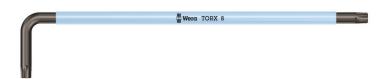

### 967 SXL TORX® L-key Multicolour, long, TX 8 x 90 mm

### L-Keys for TORX® Screws

**EAN:** 4013288194275 **Size:** 93x20x4 mm

Part number:05024481001Weight:6 gArticle number:967 SXL TORX® Multicolour Country of origin:CZ

Customs tariff 82041100

number:

- With Take it easy tool finder: colour coding by size
- L-keys for recessed TORX® screws
- Colour coded, easy-to-grip plastic sleeve, even at low temperatures
- Long version
- Zinc phosphate plated