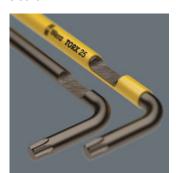

# L-keys with a thermoplastic sleeve

L-keys with a thermoplastic sleeve are manufactured out of easy-togrip, circular material. The sleeve ensures that work is safe and comfortable even at low temperatures. High corrosion protection features thanks to the special BlackLaser surface treatment. Colour coding and large stamp to enable the desired L-key to be easily located.