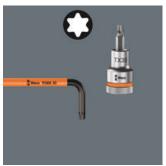

### 967 SXL TORX® L-key Multicolour, long, TX 8 x 90 mm

### L-Keys for TORX® Screws

**EAN:** 4013288194275 **Size:** 93x20x4 mm

Part number:05024481001Weight:6 gArticle number:967 SXL TORX® Multicolour Country of origin:CZ

Customs tariff 82041100

number:

- With Take it easy tool finder: colour coding by size
- L-keys for recessed TORX® screws
- Colour coded, easy-to-grip plastic sleeve, even at low temperatures
- Long version
- Zinc phosphate plated