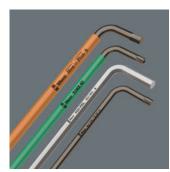

### Size identification

The size of each L-keys has been engraved by a laser. In addition Take it easy L-keys have a colour coding according to sizes - for simple and rapid accessing of the required tool. Making it easy to find the right tool.

#### Take it easy tool finder system

Take it easy tool finder system - with profile and size colour-coding for quick and easy tool selection. Colour-coded system for hexagon drive screws (L-Keys, Zyklop bit sockets), external hex drive screws and nuts (Joker wrenches, Zyklop sockets and Zyklop bit sockets with holding function), and TORX® drive screws (L-Keys, Zyklop bit sockets).