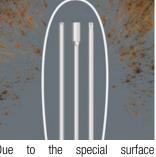

## Corrosion protection and fitting accuracy

Due to the special surface treatment, the blades receive a high level of corrosion protection. The optimum fitting accuracy of the screw is also guaranteed.