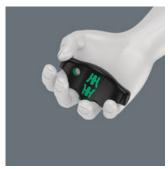

## Series 400 T-Handle

Ergonomic 2-component Thandle Second arm

The ergonomically shaped 2-component T-handle with finger recesses and pleasant surface facilitates very high power transmission and fatigue-free working.

The additional short arm, which emerges laterally from the handle, allows the transmission of extremely high torques by using the long arm as a lever.