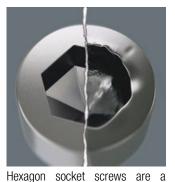

**Hex-Plus** 

problem, because the contact surfaces that transfer the force of the tool to the screw are very narrow. The consequence: the head of the screw can be damaged, usually rounding out the recess. Hex-Plus tools have larger contact surfaces to prevent this, driving from the flats of the recess, rather than the corners. Good to know: Hex-Plus tools fit into every standard hexagon socket screw! "Take it easy" Tool Finder