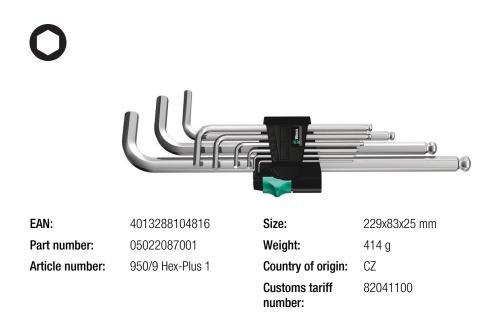

L-Keys for Hexagon Socket Screws

L-Keys

Hex-Plus

Ball tip

We questioned the classic L-key design, since all too often the screw head recess is rounded out, meaning screws can no longer be tightened or loosened - and so the user finds the L-key slipping out of the recess. Wera Hex-Plus tools have a larger contact surface in the screw head. The notching effects are reduced and thereby the deformation of the screws. At the same time, as much as 20 %more torque can be applied.

Hexagon screws can endure a problem because the contact surfaces delivering the power from the conventional tool, is transferred to the screw via very small surface areas. The consequence: the screw can become damaged (rounding out). Hex-Plus tools have a greater contact surface that prevents this from happening! At the same time, as much as 20 % more torque can be applied. Good to know: Hex-Plus tools fit into every standard hexagon socket screw!