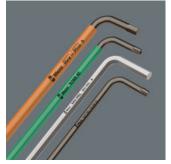

## Surface protection

Chrome-plated hexagon L-keys for outstanding surface protection and long service life. High corrosion protection.